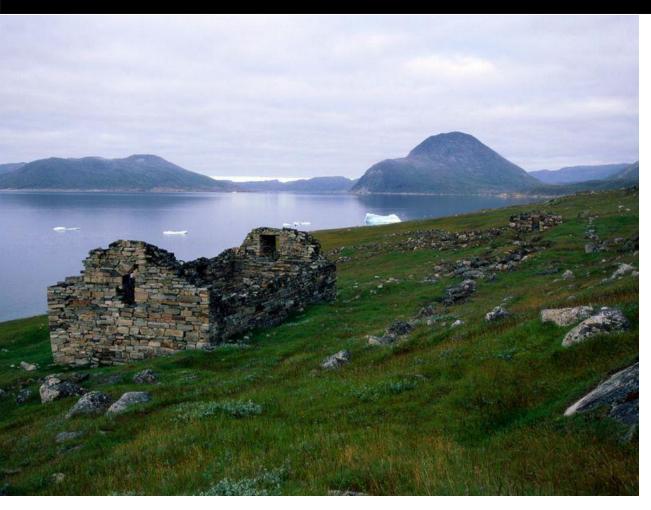

## **Human Artifacts**

- Gravesites in Norse settlements on coast of Greenland
- Native American and First Nations settlements