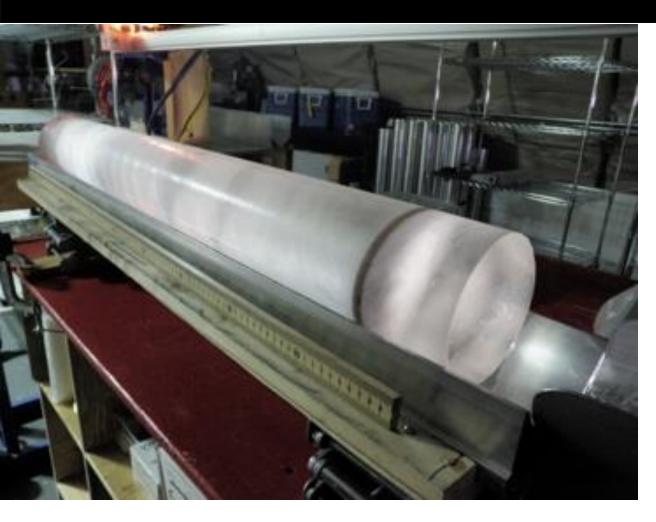

## Glacial Ice Cores

- Air bubbles trapping ancient atmosphere
- Past CO<sub>2</sub> concentration
- Volcanic events
- Ratio of H<sub>2</sub><sup>18</sup>O/H<sub>2</sub><sup>16</sup>O (the lower the ratio, the colder the climate)