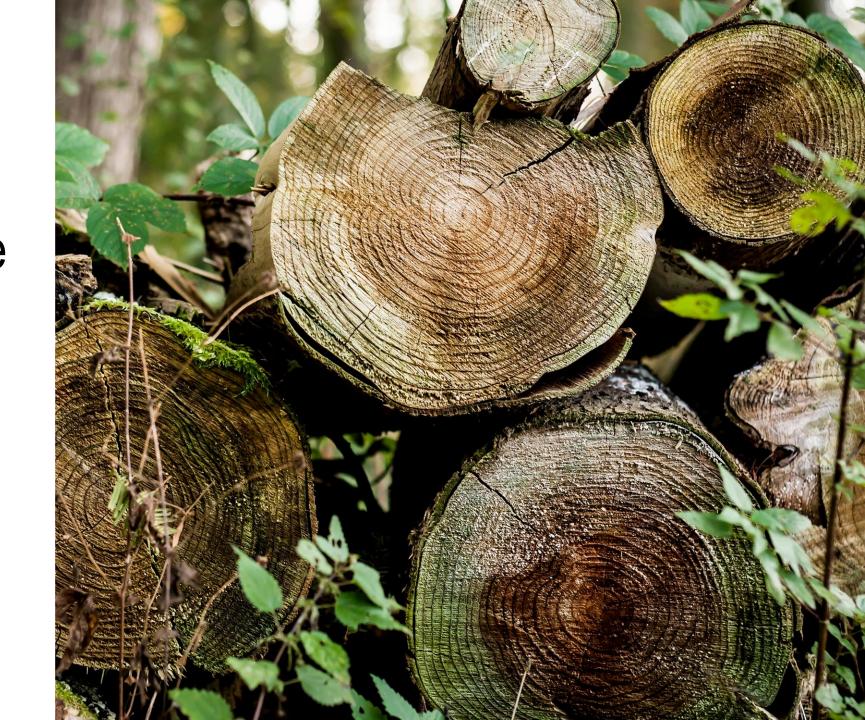

## Tree Growth Rings

Climate clues...

- One light/dark pair of rings produced each year
- Narrow rings correlate with drought
- Photo shows Douglas fir from Arizona

Source: Daniel Griffin, fronterasdesk.org