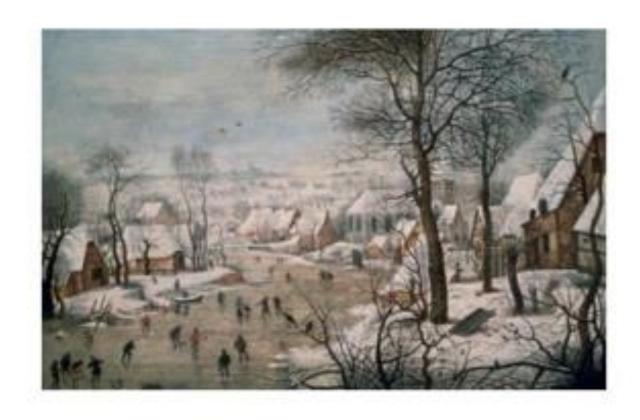

## Visual Arts of the Past

Climate clues...

- Impossible scenes in today's climate—ice skating on Amsterdam canals
- Influence of the "Little Ice Age"

Winter Landscape, Pieter Breughel the Younger, 1601

Source: Pushkin Museum of Fine Arts, Moscow, Russia