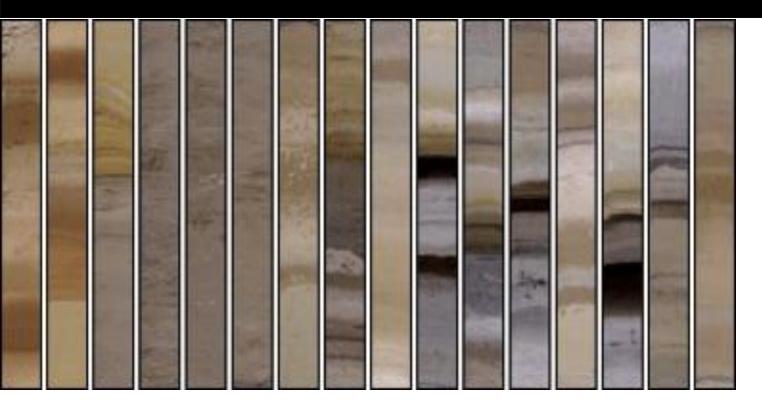

## Glacial Lake Varves

- Light color = sand/silt
- Dark color = fine clay
- Sand/silt settle out when lake is ice-free
- Clay settles out when lake is ice-covered
- Relatively thick clay layer correlates with cold climate
- Annual record