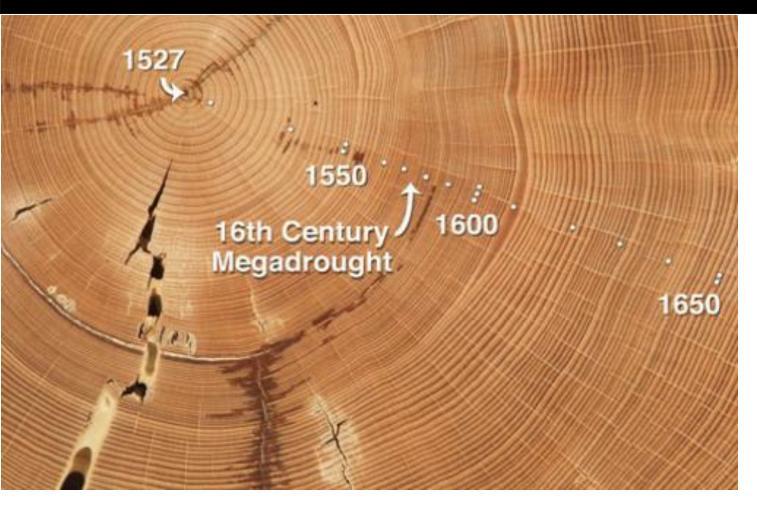

## Tree Growth Rings

Climate clues...

- One light/dark pair of rings produced each year
- Narrow rings correlate with drought
- Photo shows Douglas fir from Arizona

Source: Daniel Griffin, fronterasdesk.org