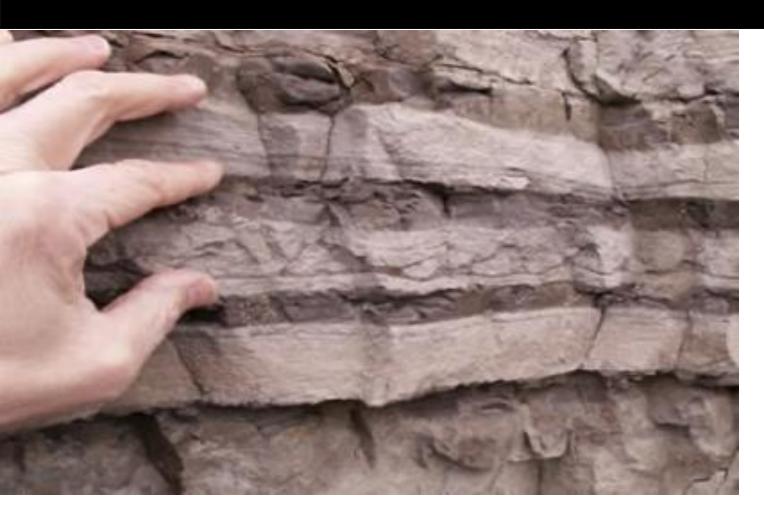

## Sediment Cores

- Fossils of temperaturesensitive organisms
- Pollen
- Salts from evaporation
- Iceberg detritus
- Volcanic cooling events
- Traumas from asteroid or comet impacts

Source: National Ice Core Laboratory