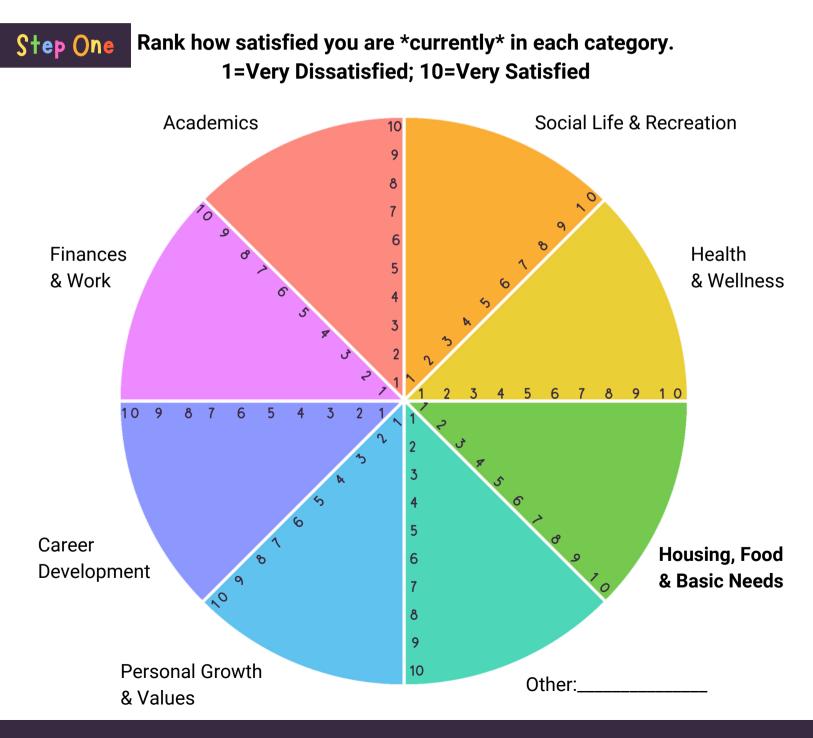

# MC ACHIEVING THE PROMISE ACADEMY MONTGOMERY COLLEGE The Coaching Wheel

This coaching tool will help you reflect on your current level of satisfaction in different areas of your life. We invite you to use this visual snapshot to identify areas of strength, consider opportunities for growth, and find MC resources that can support your personal, academic, and professional goals.

# The Coaching Wheel