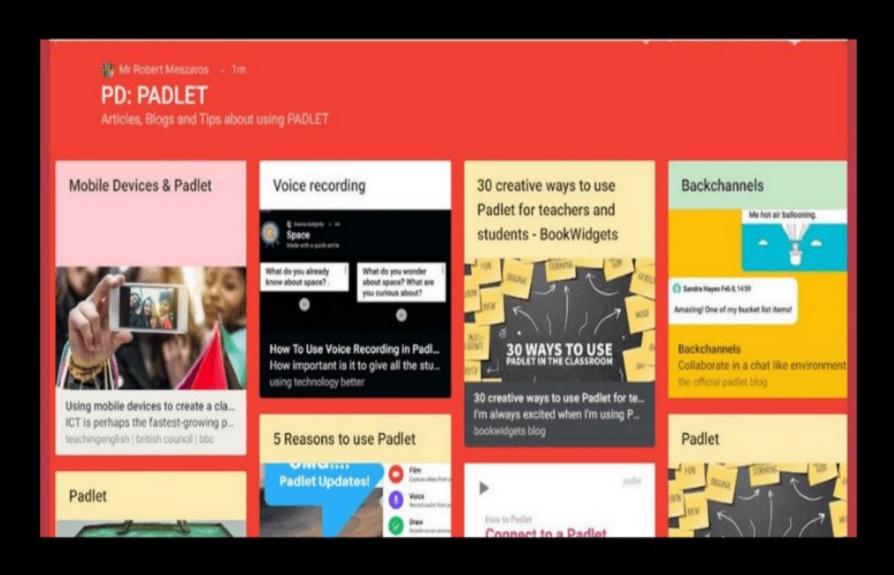

ncluding GIFs! Create a post and select "add attachment."

source:

http://imgur.com/gallery/TLyrgD8



#### Upload Video

Link from YouTube and other websites or upload your own. Here's one on 6 Ways to Share on Padlet!



#### Share your padlets

There are so many ways to share Padlet! First step: go to Share/Export.

- Most padlets are sharable simply by copy/pasting the
- You can also invite people by email.
- · You can share on a variety of social media platforms, including Facebook, Twitter, Tumblr, Pinterest, and LinkedIn.
- · Sharing via QR code is super easy! Scan the code on a mobile device or tablet, and the padlet will appear.
- Hot tip: If you are having trouble sharing, make sure your privacy settings allow the visibility you want.

#### MOBILIZE



# **Padlet**

1

1

.

.



## DIY DIGITAL: Cultural Circuit To engage with ideas about the use of value of studying the cultural circuit

#### Final Task

Feed back

#### DIY Digital The Outsid Cliquit

Cashes on a message, spring a picture. Nor on an interpretative dames, design politure, bosond on what you got not of nor lesion a secretation.

#### What is the Cultural Circuit?

the Colburel Circuit is how we composer our exemption to that they to with what is pushed a property above. and if they stone, we seek that other particular publics that along our

. finding like market groups of the caractus, thus chading a hidrorburk, the study d'imenery is particularly common when exploring the bless surraineding Criticia

representations of saleshare and Figure with interesting and substitute and flower with interest