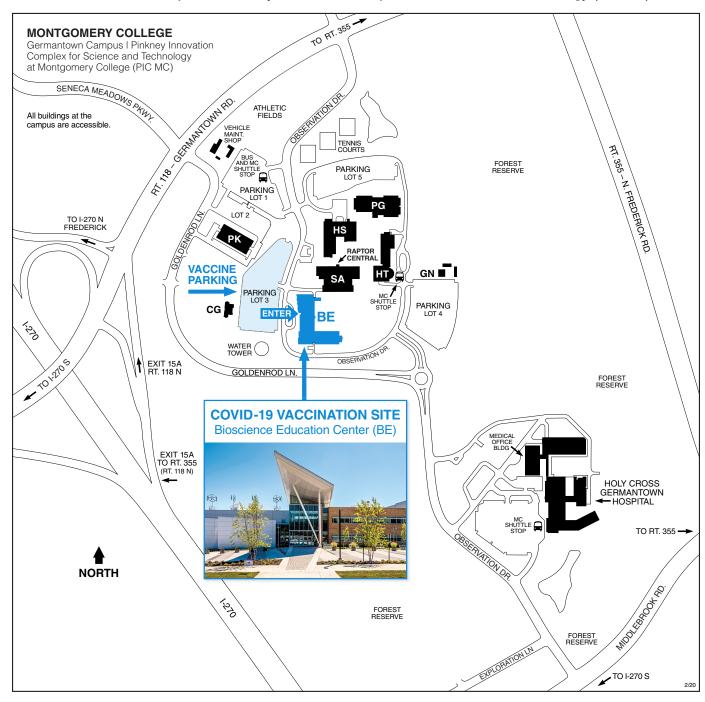

## **MONTGOMERY** COLLEGE

Germantown Campus | Pinkney Innovation Complex for Science and Technology (PIC MC)

Germantown Campus | Pinkney Innovation Complex for Science and Technology at Montgomery College (PIC MC)

20200 Observation Drive Germantown, MD 20876 240-567-7700

montgomerycollege.edu

For updates to campus maps, visit montgomerycollege.edu/maps

## Legend of Campus Buildings (as of February 2020)

## BE Bioscience Education Center

- Conference Center
- **CG** Child Care Center
  - Center for Early Education (CEE)
- **GN** Greenhouse

- HS Humanities and Social Sciences Building
  - Bookstore
  - Cafeteria
  - Library
  - Workforce Development and Continuing Education (WDCE)
- HT High Technology and Science Center
  - Globe Hall
- PG Physical Education Building