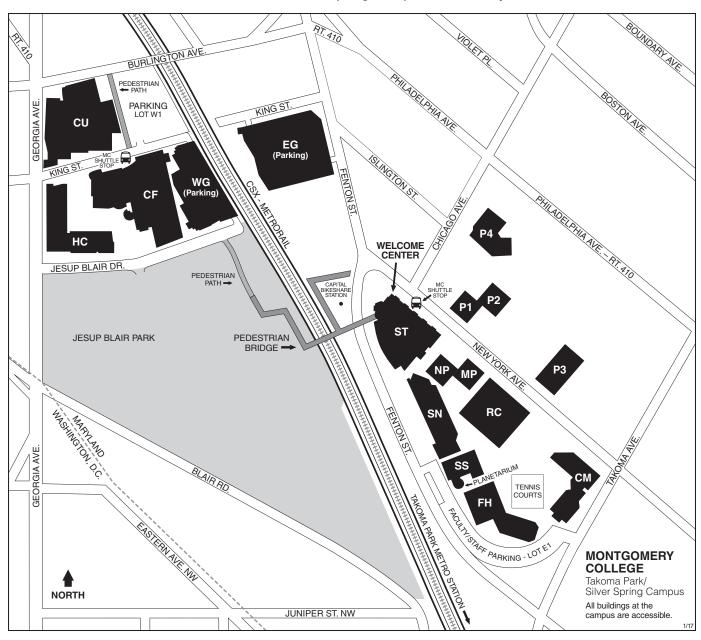

#### Takoma Park/Silver Spring Campus and Vicinity

#### Takoma Park/Silver Spring Campus

7600 Takoma Avenue Takoma Park, MD 20912 240-567-1300; TTY 301-587-7207

montgomerycollege.edu

For updates to campus maps, visit montgomerycollege.edu/maps

# Legend of Campus Buildings (as of January 2017)

- CF The Morris and Gwendolyn Cafritz Foundation Arts Center
  - Art store/food options
  - Educational Opportunity Center
  - Refugee Training Center
  - Workforce Development & Continuing Education (WD&CE)
- CM Catherine F. Scott Commons
- CU Cultural Arts Center
- EG East Garage (parking)

- FH Falcon Hall
  - Physical Education
- **HC** Health Sciences Center
- MP Mathematics Pavilion
- NP North Pavilion
- P1 Pavilion One
- P2 Pavilion Two
- P3 Pavilion Three
- P4 Pavilion Four
- RC Resource Center

  \*\* Library
- SN Science North Building

- SS Science South Building
  - Planetarium
- ST Charlene R. Nunley Student Services Center
  - Bookstore
  - Cafeteria
  - Counseling and Advising
  - Enrollment Services
  - Financial Aid Office
  - Public Safety OfficeStudent Life Office
  - Welcome Center
- WG West Garage (parking)