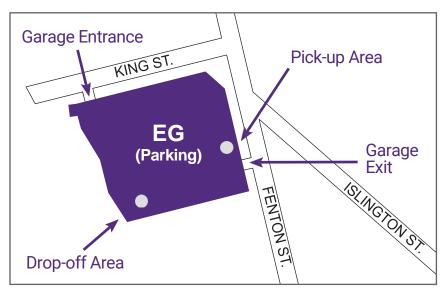

### East Garage (EG) on Fenton Street

Due to excessive traffic congestion on New York Avenue, dropping off and picking up passengers is prohibited.

Violators will be ticketed by local law enforcement agencies!

#### **Directions for Dropping Off**

From Fenton Street, turn onto King Street and go to the East Garage (EG) entrance. Turn left into EG and go straight on the first floor until the last left turn. Turn and park in one of the designated spaces. Drop off or pick up passengers and exit garage onto Fenton Street. Please follow all directions on signs and those issued by Public Safety personnel. Please be careful pulling into traffic on Fenton Street.

### **Directions for Picking Up**

Passengers should wait to be picked up in the new space next to the East Garage (EG) exit. This area has been freshly painted, has Wi-Fi, and places to sit. Please park in the same spaces used for dropping off and your passengers will walk to your vehicle. Please exit the EG onto Fenton Street. Please be careful when pulling into traffic on Fenton Street.