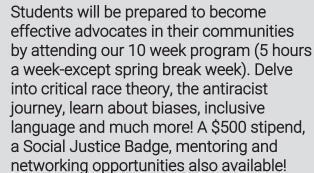

Apply now to join the Social Justice Inclusive Leadership Institute for Montgomery College students! Students must:

- Be a Montgomery College student enrolled in at least 6 credit hours or the equivalent through non-credit classes.
- Submit a complete online application form.
- Be available to meet via Zoomon Tuesdays and Thursdays from 2-4:30p.m.starting March 1, 2022 and ending on May 12, 2022

Be at least 18 years old

Deadline to submit the application is February 18, 2022!