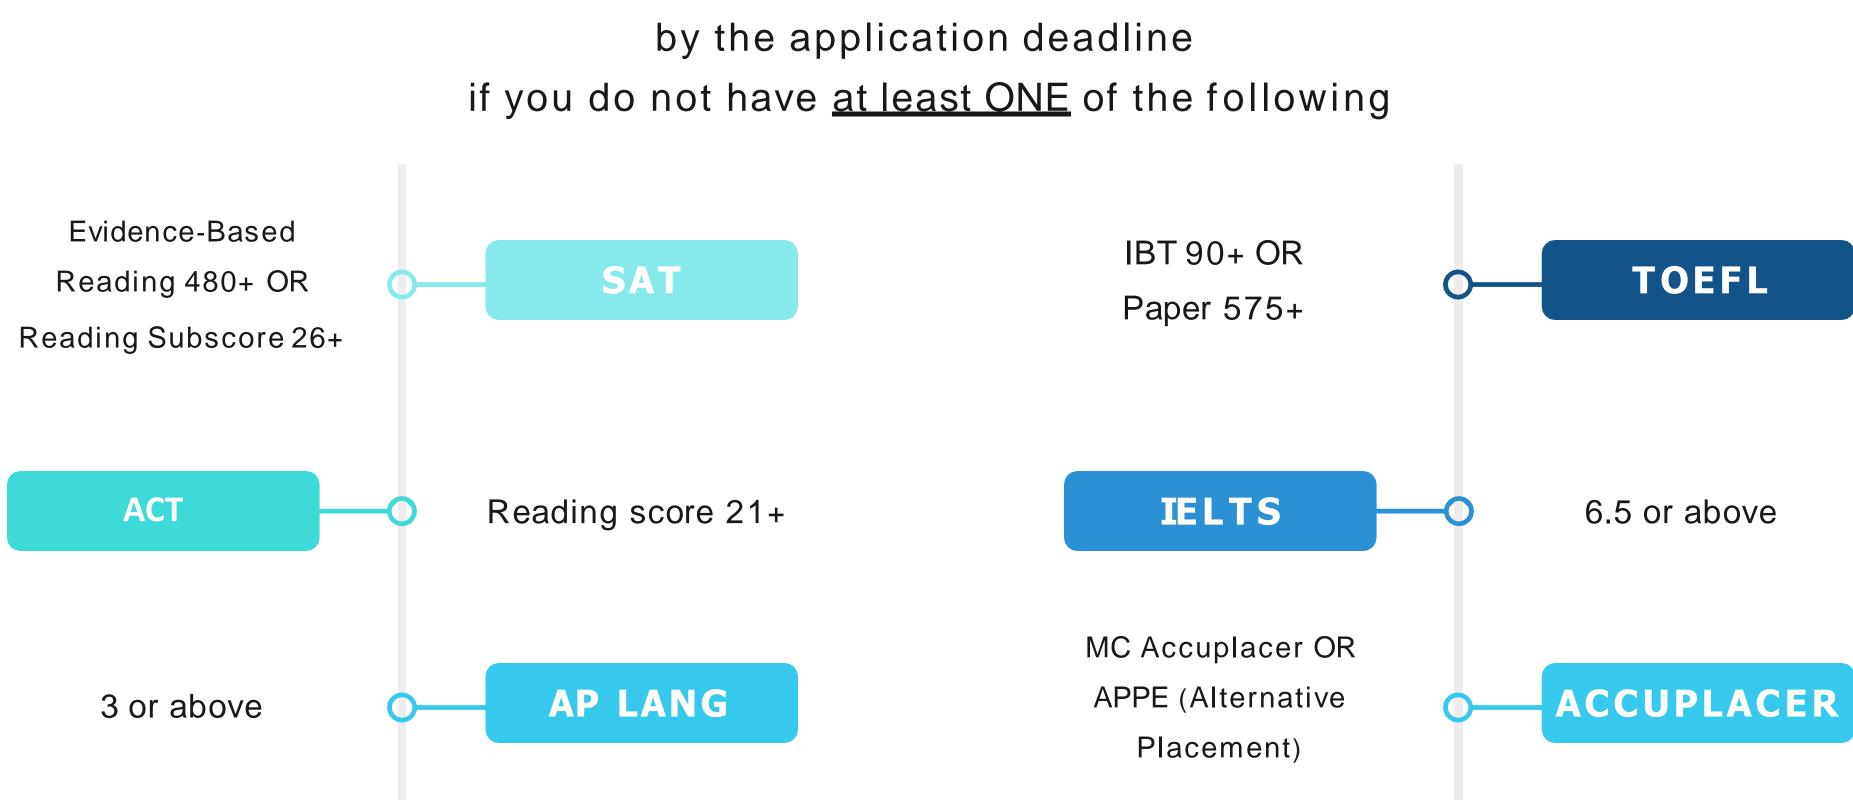

# TEST SCORE REMINDERS

- Photocopies are <u>NOT</u> "official" scores
- Official test scores, if submitting, must be sent to the college (Rockville Campus)

through your College Board account

- SAT code: 5440
- ACT code: 1723
- SAT and ACT scores are optional, but you must meet <u>at least one</u> of the criteria

(see next slide)

Official AP scores must also be sent to the college through College Board

How to Apply

#### **TEST SCORES**

You **must** take the MC Remote Placement Test