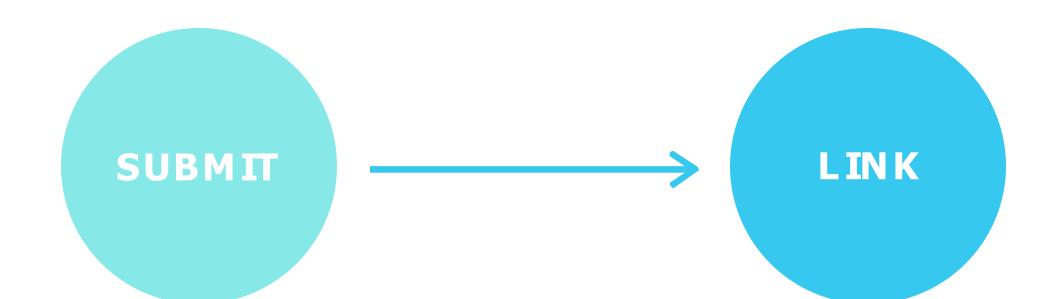

#### APPLY

Click "Apply" and complete the application SUBMIT Hit the "Submit" button to receive Dropbox link

6

\*Any application left as "Drafted" will <u>not</u> be considered

#### DROPBOX How it works

Once your Scholars application has been <u>submitted</u>, the Scholars office will make a Dropbox link The link will be sent to you and all teachers listed in your application