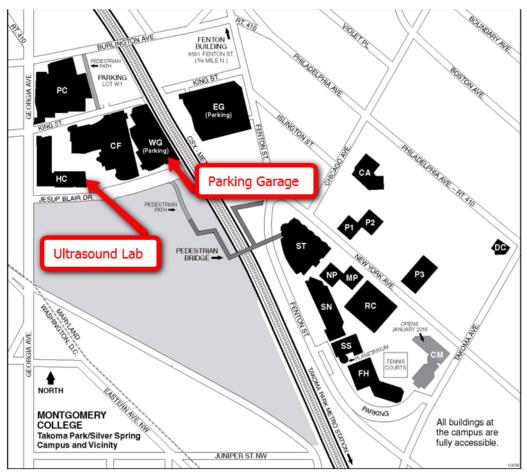

## Campus Map - Takoma Park/Silver Spring

Montgomery College - Health Sciences Building 7977 Georgia Avenue, **Room #422** Silver Spring, Maryland 20910

Below is the information on how to get to Health Science Building on the TP/SS Campus of Montgomery College.

## Traveling South on Georgia Avenue:

• Turn **left** onto Jessup Blair Drive to enter the West Campus Garage **(WG on Map)**. The entrance to the building is at the corner of Georgia Avenue and Jesup Blair Drive (see map above).

## Traveling North on Georgia Avenue:

• Turn **right** onto Jessup Blair Drive to enter the West Campus Garage. The Garage says parking for faculty and students only; however visitors are welcome to park on the top level of the garage. The entrance to the building is at the corner of Georgia Avenue and Jesup Blair Drive (see map above).