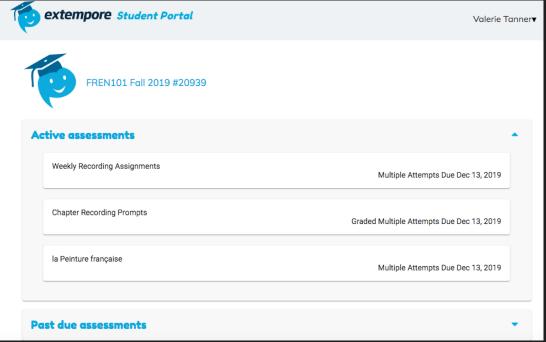

# STUDENT ORIENTATION TO EXTEMPORE Welcome!

ENROLL, PRACTICE LISTENING AND SPEAKING, AND RECORD! ◎

## Just a click away....!

Here's our MC Welcome link for more information on how to use Extempore:

http://landing.extemporeapp.com/montgomery-college-extempore-support

Check your Course Blackboard site (or email) for instructions from your professor.

Example: Here's the link to become part of our class:

https://store.extemporeapp.com/n/017be796-75fe-4dd0-b30e-78b805229818

OR... Sign in by downloading the app and clicking on "Sign in with Google".

Student Web Experience

#### Choose a Class and an Assessment





## Choose a Question, Read instructions and Record





## DON'T FORGET TO SUBMIT !!!!!!!

### THE END!



**Questions?** 

valerie.tanner@montgo merycollege.edu