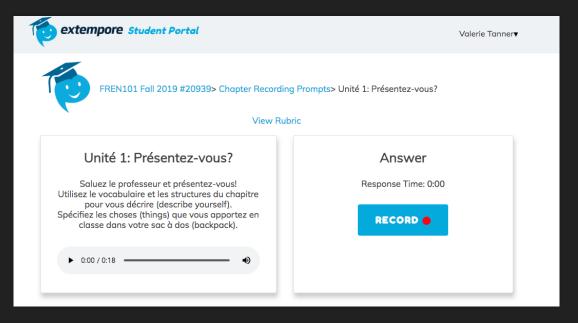

# STUDENT ORIENTATION TO EXTEMPORE Welcome!

ENROLL, PRACTICE LISTENING AND SPEAKING, AND RECORD! ◎

## Just a click away....!

Here's our MC Welcome link for more information on how to use Extempore:

http://landing.extemporeapp.com/montgomery-college-extempore-support

Check your Course Blackboard site (or email) for instructions from your professor.

Example: Here's the link to become part of our class:

https://store.extemporeapp.com/n/017be796-75fe-4dd0-b30e-78b805229818

OR... Sign in by downloading the app and clicking on "Sign in with Google".

Student Web Experience

#### Choose a Class and an Assessment





## Choose a Question, Read instructions and Record





## DON'T FORGET TO SUBMIT !!!!!!!

### THE END!



**Questions?** 

valerie.tanner@montgo merycollege.edu