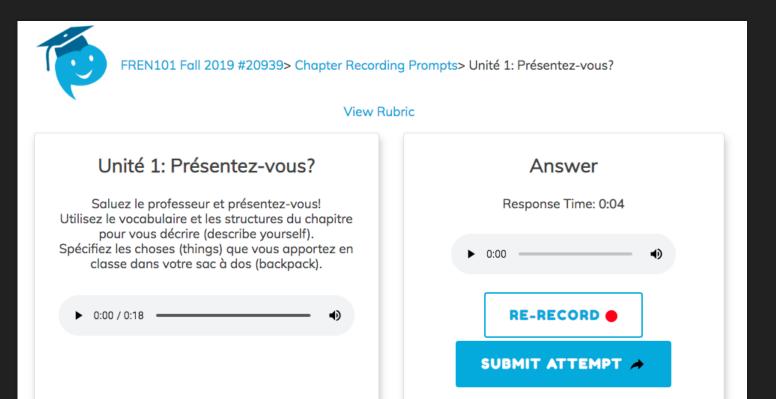

## Choose a Question, Read instructions and Record

## DON'T FORGET TO SUBMIT !!!!!!!