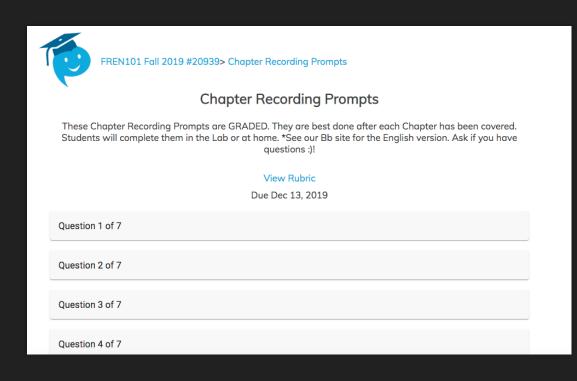

# STUDENT ORIENTATION TO EXTEMPORE Welcome!

ENROLL, PRACTICE LISTENING AND SPEAKING, AND RECORD! ◎

## Just a click away....!

Here's our MC Welcome link for more information on how to use Extempore:

http://landing.extemporeapp.com/montgomery-college-extempore-support

Check your Course Blackboard site (or email) for instructions from your professor.

Example: Here's the link to become part of our class:

https://store.extemporeapp.com/n/017be796-75fe-4dd0-b30e-78b805229818

OR... Sign in by downloading the app and clicking on "Sign in with Google".

Student Web Experience

#### Choose a Class and an Assessment





## Choose a Question, Read instructions and Record





## DON'T FORGET TO SUBMIT !!!!!!!

### THE END!



**Questions?** 

valerie.tanner@montgo merycollege.edu