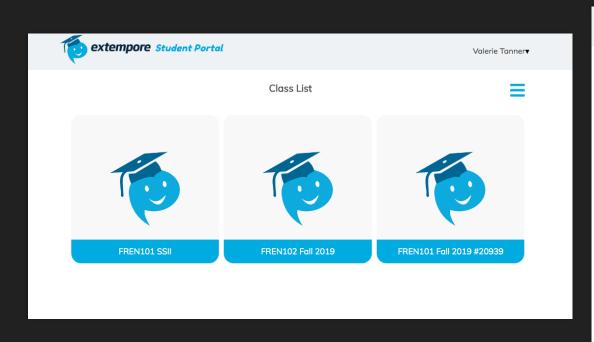

# STUDENT ORIENTATION TO EXTEMPORE Welcome!

ENROLL, PRACTICE LISTENING AND SPEAKING, AND RECORD! ◎

## Just a click away....!

Here's our MC Welcome link for more information on how to use Extempore:

http://landing.extemporeapp.com/montgomery-college-extempore-support

Check your Course Blackboard site (or email) for instructions from your professor.

Example: Here's the link to become part of our class:

https://store.extemporeapp.com/n/017be796-75fe-4dd0-b30e-78b805229818

OR... Sign in by downloading the app and clicking on "Sign in with Google".

Student Web Experience

#### Choose a Class and an Assessment





## Choose a Question, Read instructions and Record





## DON'T FORGET TO SUBMIT !!!!!!!

### THE END!



**Questions?** 

valerie.tanner@montgo merycollege.edu