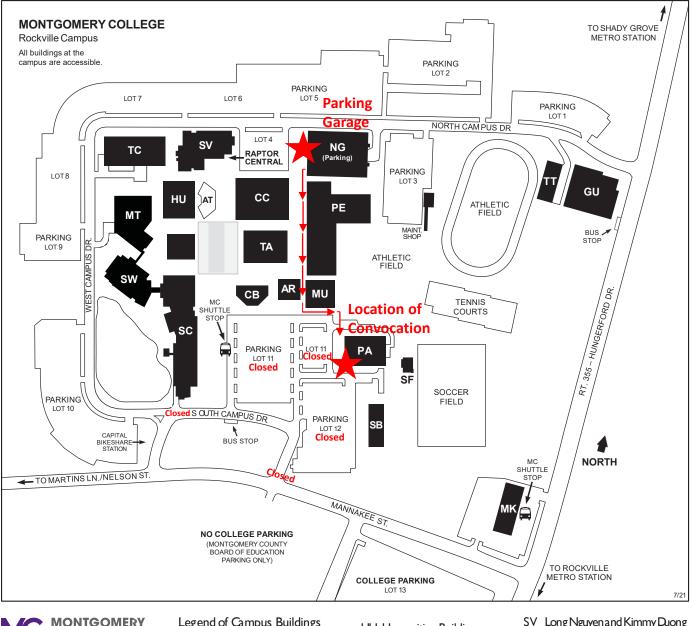

## **MONTGOMERY** COLLEGE

**Rockville Campus** 

MONTGOMERY COLLEGE

**Rockville** Campus 51 Mannakee Street Rockville, MD20850 240-567-5000; TTY 301-294-9672

Public Safety: 240-567-3333 (24/7) montgomerycollege.edu/safety montgomerycollege.edu/maps

Legend of Campus Buildings (as of July 2021)

- AR Paul Peck Art Building
- AT Amphitheatre
- CB Counseling and Advising Building
- CC Campus Center Bookstore
  - Cafeteria

Education

- Workforce Development and Continuing Education (WDCE)
- CS Computer Science Building
- GU Homer S. Gudelsky Institute for Technical

- HU Humanities Building
- MK Mannakee Building Center for Training Excellence
- MT Gordon and Marilyn Macklin Tower
- MU Music Building

## NG North Garage (parking) PA Robert E. Parilla Performing Arts

- Center PE Physical Education Center
- SB South Campus
- Instruction Building
- SC Science Center
- Soccer Field Concession SF Building

- SV Long Nguyen and Kimmy Duong Student Services Center Counseling and Advising Disability Support Services Financial Aid Office Public Safety Office
  - Raptor Central (Admissions,
  - Enrollment, Visitor Services)
  - Records and Registration Office Student Life Office
- SW Science Center West
- TA Theatre Arts Building
- TC Technical Center
- TT Interim Technical Training Center

<sup>1</sup> Former Student Services Building (RS) under demolition