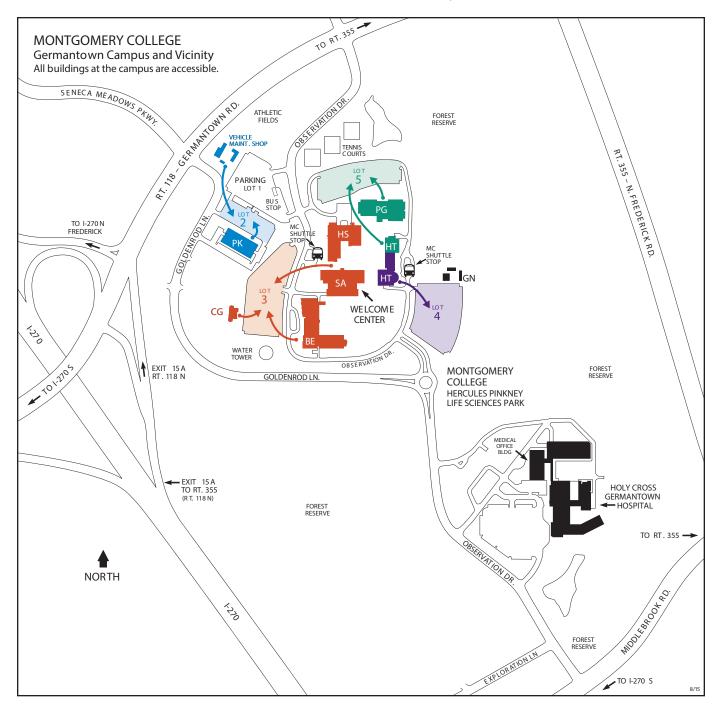

## Montgomery College Emergency Evacuation Area Map Germantown Campus and Hercules Pinkney Life Sciences Park

## Montgomery College Germantown Campus

20200 Observation Drive Germantown, MD 20876 240-567-7700

montgomerycollege.edu

For updates to campus maps, visit montgomerycollege.edu/maps

## Legend of Buildings

(as of August 2015)

- **BE** Bioscience Education Center
  - Conference Center
- CG Child Care Center
- GN Greenhouse
- HS Humanities and Social Sciences Building
  - Bookstore
  - Cafeteria
  - Workforce Development & Continuing Education (WD&CE)

- HT High Technology and
  - Science Center
  - Globe Hall
- PG Physical Education Building
- PK Paul Peck Academic and Innovation Building
  - Germantown Innovation Center
- SA Science and Applied Studies Building
  - Enrollment Services
  - Office of Public Safety
  - Welcome Center