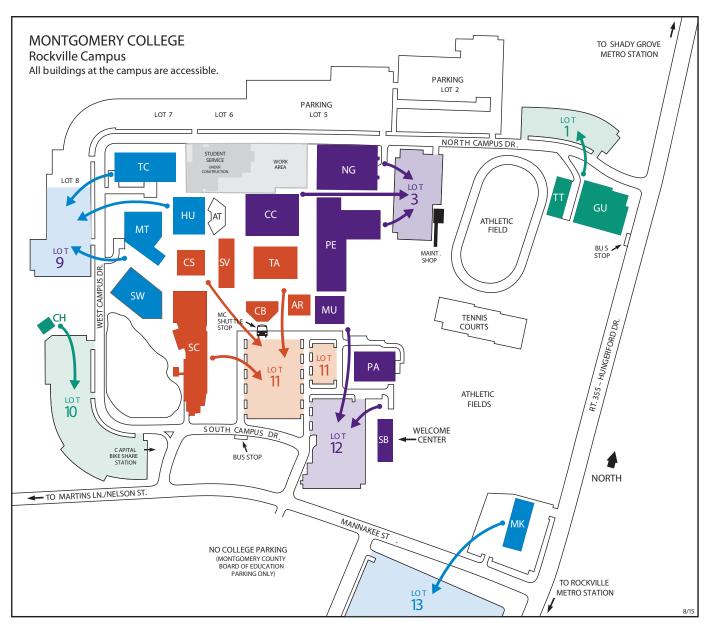

## Montgomery College Emergency Evacuation Area Map Rockville Campus

## Montgomery College Rockville Campus

51 Mannakee Street Rockville, MD 20850 240-567-5000; TTY 301-294-9672

montgomerycollege.edu

For updates to campus maps, visit montgomerycollege.edu/maps

## Legend of Buildings (as of August 2015)

(us of ragust 2015)

- AR Paul Peck Art Building
- AT Amphitheatre
- CB Counseling and Advising Building

  Office of Public Safety

- CC Campus Center
  - Bookstore
  - Cafeteria
  - Workforce Development & Continuing Education Office (WD&CE)
- CH Child Care Center
- CS Computer Science Building
- GU Homer S. Gudelsky Institute for Technical Education
- **HU** Humanities Building
- MK Mannakee Building
  - Central Services
- MT Gordon and Marilyn Macklin Tower
- MU Music Building

- PA Robert E. Parilla Performing Arts Center
- PE Physical Education Center
- SB South Campus Instruction Building
  - Welcome Center
- SC Science Center
- SV Student Services Building

   Enrollment Services
- SW Science West Building
- TA Theatre Arts Building
- TC Technical Center
- TT Interim Technical Training Center