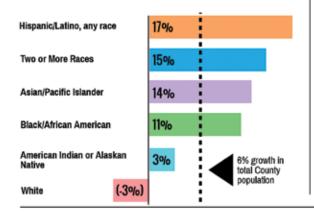

## 7 out of 10 By 2025:

County residents between the age of 15 and 24 will be Hispanic, Black, or Asian.

Percentage of County residents age 25+ with a college degree by 2025

Hispanics/Latinos and Blacks/African Americans are projected to lag behind other ethnic groups in educational attainment, making access to college and student success an imperative.