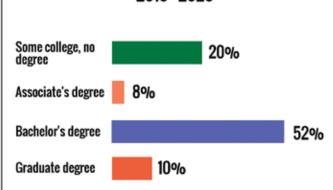

## 7 out of 10 By 2025:

County residents between the age of 15 and 24 will be Hispanic, Black, or Asian.

Percentage of County residents age 25+ with a college degree by 2025

Hispanics/Latinos and Blacks/African Americans are projected to lag behind other ethnic groups in educational attainment, making access to college and student success an imperative.