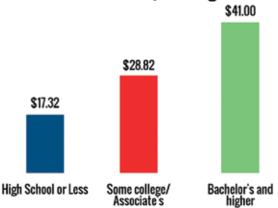

## 7 out of 10 By 2025:

County residents between the age of 15 and 24 will be Hispanic, Black, or Asian.



Percentage of County residents age 25+ with a college degree by 2025

Hispanics/Latinos and Blacks/African Americans are projected to lag behind other ethnic groups in educational attainment, making access to college and student success an imperative.

Hispanic/Latino, any race

American Indian or Alaskan

Black/African American

Two or More Races

Asian/Pacific Islander

White

30% 38%

44%

52%

70%

74%

The percentage of the top 50 occupations that employers had the most difficulty filling in 2015 that required some form of postsecondary

The percentage of all new jobs between 2015 and 2025 that will require some form of postsecondary education.

## **Median Hourly Earnings**



## Projected Job Openings 2015 - 2025