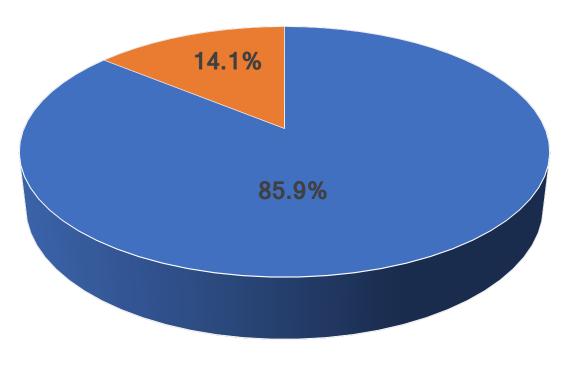

| Seat Utilization Analysis for Fall 2017 for All Active CRNs |       |                  |                 |                   |                   |                     |  |  |
|-------------------------------------------------------------|-------|------------------|-----------------|-------------------|-------------------|---------------------|--|--|
| CRN TYPE                                                    | CRN   | SEAT<br>CAPACITY | SEATS<br>FILLED | PERCENT<br>FILLED | SEATS<br>UNFILLED | PERCENT<br>UNFILLED |  |  |
| Collegewide                                                 | 3,996 | 84,656           | 72,541          | 85.7              | 12,115            | 14.3                |  |  |
| 1) Academic Affairs                                         | 3,937 | 83,361           | 71,605          | 85.9              | 11,756            | 14.1                |  |  |
| 2) STSU                                                     | 59    | 1,295            | 936             | 72.3              | 359               | 27.7                |  |  |

Seat capacity: 83,361 | Seats filled: 71,605 | Seats unfilled: 11,756

■ Percentage of Seats Filled ■ Percentage of Seats Unfilled

- Total CRNs with seat utilization of 85% and above: 2,596
- Total CRNs with seat utilization of 84.9% and below: 1,341