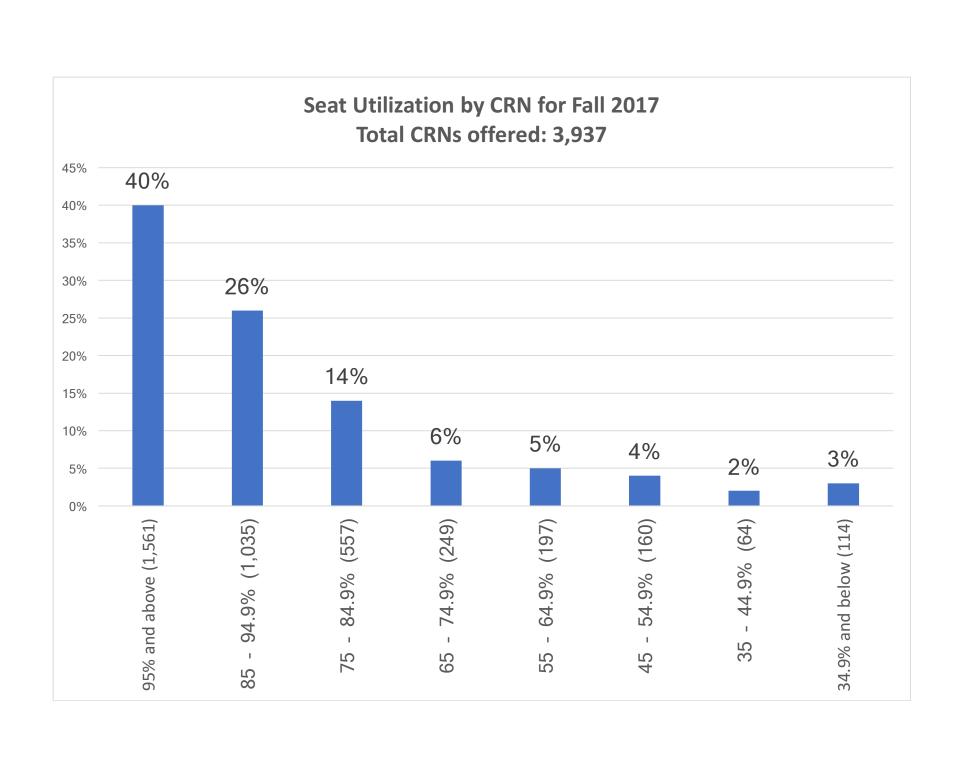

| Seat Utilization by CRN for Fall 2017 |                    |                |  |  |  |
|---------------------------------------|--------------------|----------------|--|--|--|
| Total CRNs with seat utilization of   | Percentage of CRNs | Number of CRNs |  |  |  |
| 95% and above                         | 40%                | 1,561          |  |  |  |
| 85 - 94.9%                            | 26%                | 1,035          |  |  |  |
| 75 - 84.9%                            | 14%                | 557            |  |  |  |
| 65 - 74.9%                            | 6%                 | 249            |  |  |  |
| 55 - 64.9%                            | 5%                 | 197            |  |  |  |
| 45 - 54.9%                            | 4%                 | 160            |  |  |  |
| 35 - 44.9%                            | 2%                 | 64             |  |  |  |
| 34.9% and below                       | 3%                 | 114            |  |  |  |