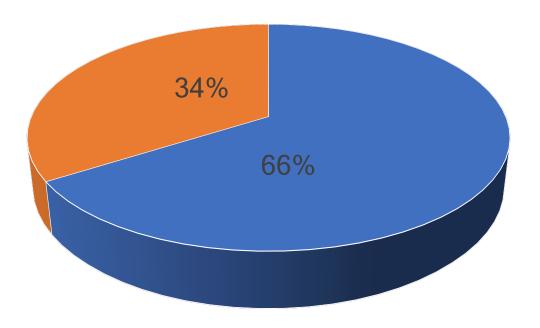

| Seat Utilization by CRN for Fall 2017               |                    |                |  |  |  |  |
|-----------------------------------------------------|--------------------|----------------|--|--|--|--|
|                                                     | Percentage of CRNs | Number of CRNs |  |  |  |  |
| Total CRNs with seat utilization of 85% and above   | 66%                | 2,596          |  |  |  |  |
| Total CRNs with seat utilization of 84.9% and below | 34%                | 1,341          |  |  |  |  |

Seat capacity: 83,361 | Seats filled: 71,605 | Seats unfilled: 11,756

■ Percentage of Seats Filled ■ Percentage of Seats Unfilled

- Total CRNs with seat utilization of 85% and above: 2,596
- Total CRNs with seat utilization of 84.9% and below: 1,341