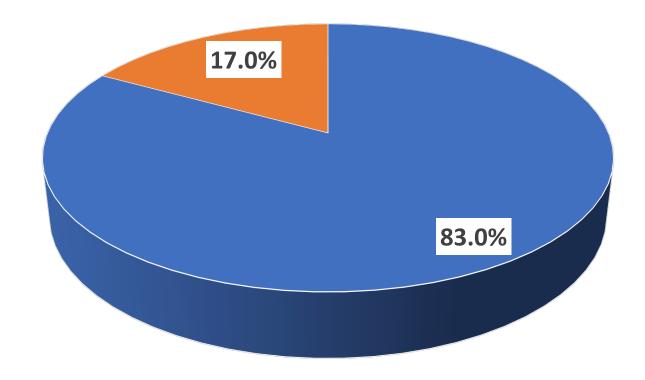

### **Seat Utilization by Seat Capacity for Spring 2019**

Seat Capacity: 76,222 | Seats Filled: 63,238 | Seats Unfilled: 12,984

■ Percentage of Seats Filled: 83.0% ■ Percentage of Seats Unfilled: 17.0%