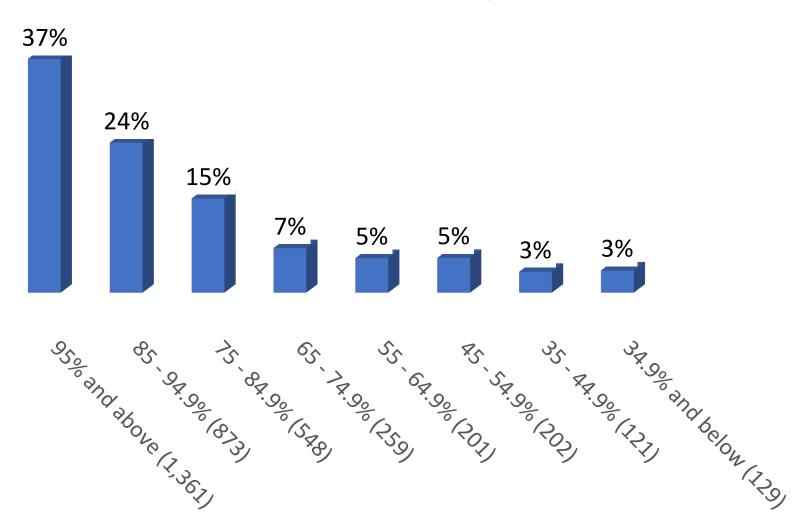

### **Excluding STSU CRNs:**

| <u></u>                             |                   |           |  |  |  |  |
|-------------------------------------|-------------------|-----------|--|--|--|--|
| Total CRNs with seat utilization of | Percentage of CRN | CRN Total |  |  |  |  |
| 95% and above (1,361)               | 37%               | 1,361     |  |  |  |  |
| 85 - 94.9% (873)                    | 24%               | 873       |  |  |  |  |
| 75 - 84.9% (548)                    | 15%               | 548       |  |  |  |  |
| 65 - 74.9% (259)                    | 7%                | 259       |  |  |  |  |
| 55 - 64.9% (201)                    | 5%                | 201       |  |  |  |  |
| 45 - 54.9% (202)                    | 5%                | 202       |  |  |  |  |
| 35 - 44.9% (121)                    | 3%                | 121       |  |  |  |  |
| 34.9% and below (129)               | 3%                | 129       |  |  |  |  |