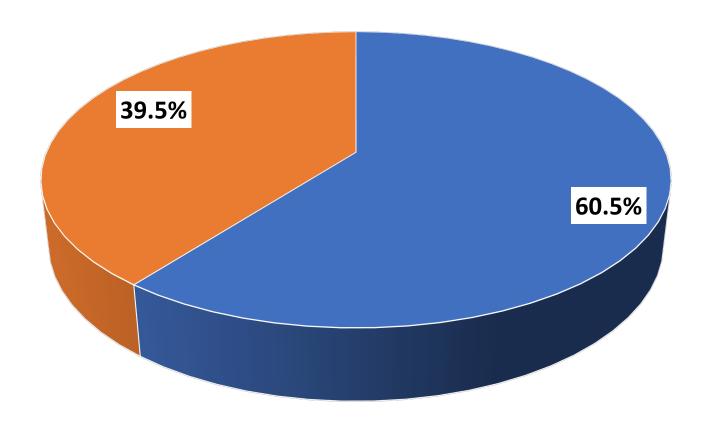

### **Excluding STSU CRNs:**

|                                                     | Percentage of CRNs | Number of CRNs |
|-----------------------------------------------------|--------------------|----------------|
| Total CRNs with seat utilization of 85% and above   | 60.5%              | 2,234          |
| Total CRNs with seat utilization of 84.9% and below | 39.5%              | 1,460          |

## **Seat Utilization by CRN for Spring 2019**

Total CRNs Offered: 3,694

- Total CRNs with seat utilization of 85% and above: 2,234 (60.5%)
- Total CRNs with seat utilization of 84.9% and below: 1,460 (39.5%)