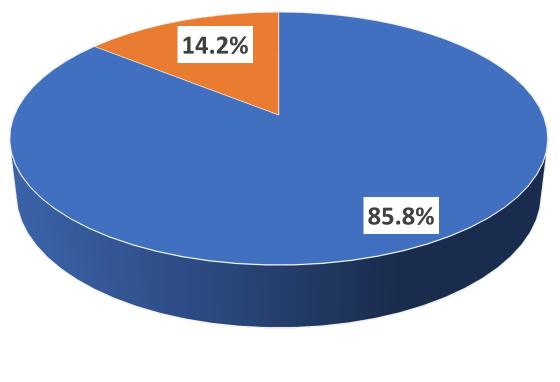

## Seat Utilization by Seat Capacity for Fall 2019

Seat Capacity: 78,459 | Seats Filled: 67,351 | Seats Unfilled: 11,108

# Percentage of Seats Filled: 85.8%Percentage of Seats Unfilled: 14.2%