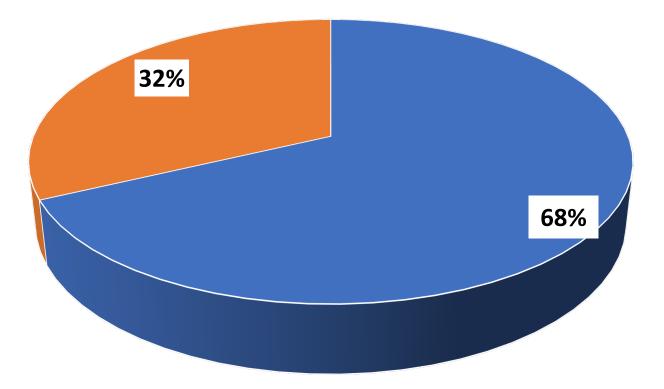

#### Excluding STSU CRNs:

|                                                     | Percentage of CRNs | Number of CRNs |
|-----------------------------------------------------|--------------------|----------------|
| Total CRNs with seat utilization of 85% and above   | 68%                | 2,575          |
| Total CRNs with seat utilization of 84.9% and below | 32%                | 1,214          |

## Seat Utilization by CRN for Fall 2019 Total CRNs Offered: 3,789

- Total CRNs with seat utilization of 85% and above: 2,575 (68%)
- Total CRNs with seat utilization of 84.9% and below: 1,214 (32%)