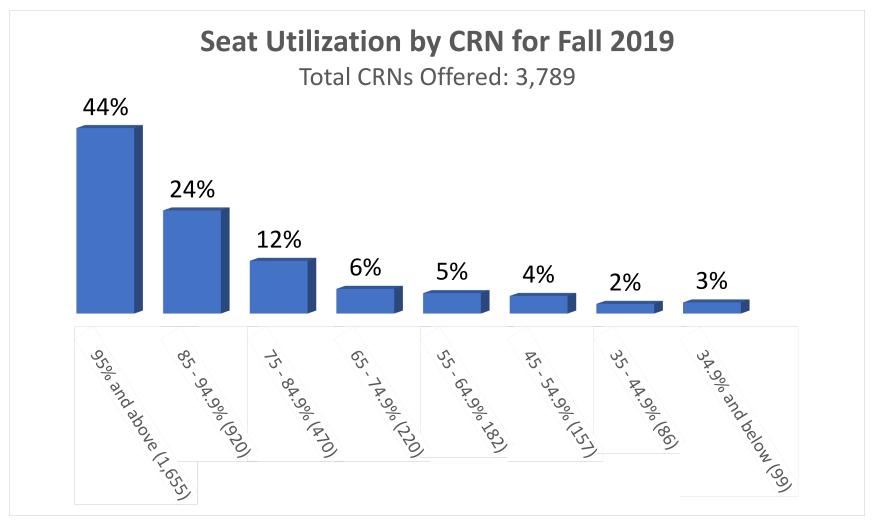

#### Excluding STSU CRNs:

| Total CRNs with seat utilization of | Percentage of CRN | CRN Total |
|-------------------------------------|-------------------|-----------|
| 95% and above (1,655)               | 44%               | 1,655     |
| 85 - 94.9% (920)                    | 24%               | 920       |
| 75 - 84.9% (470)                    | 12%               | 470       |
| 65 - 74.9% (220)                    | 6%                | 220       |
| 55 - 64.9% 182)                     | 5%                | 182       |
| 45 - 54.9% (157)                    | 4%                | 157       |
| 35 - 44.9% (86)                     | 2%                | 86        |
| 34.9% and below (99)                | 3%                | 99        |

## Seat Utilization by CRN for Fall 2019 Total CRNs Offered: 3,789

- Total CRNs with seat utilization of 85% and above: 2,575 (68%)
- Total CRNs with seat utilization of 84.9% and below: 1,214 (32%)