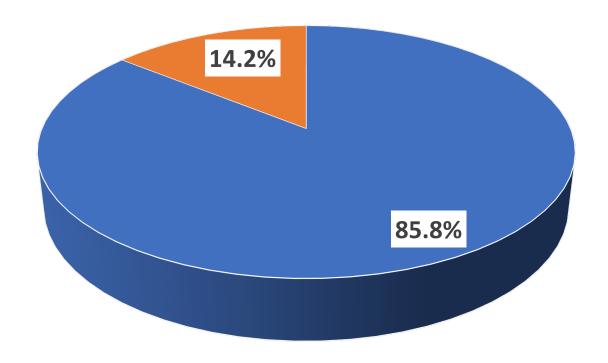

## **Seat Utilization by Seat Capacity for Fall 2020**

Seat Capacity: 78,459 | Seats Filled: 67,351 | Seats Unfilled: 11,108

- Percentage of Seats Filled: 85.8%
- Percentage of Seats Unfilled: 14.2%