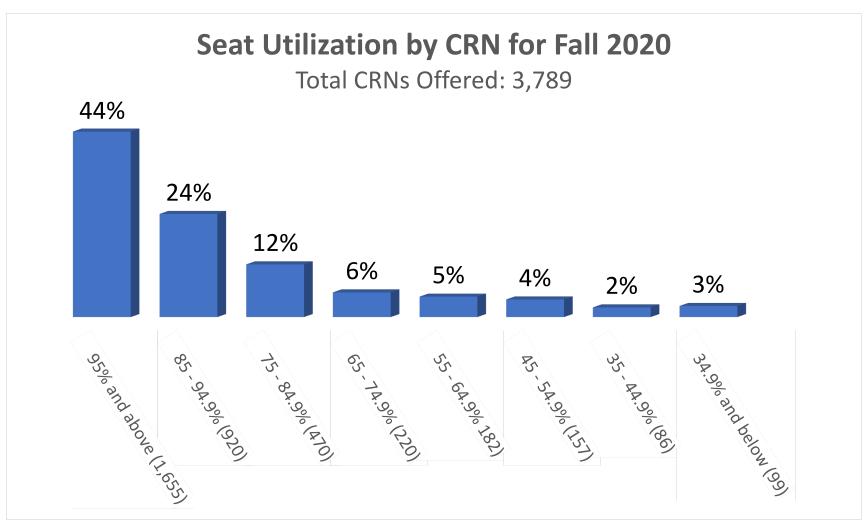

### **Excluding STSU CRNs:**

| Total CRNs with seat utilization of | Percentage of CRN | CRN Total |
|-------------------------------------|-------------------|-----------|
| 95% and above (1,655)               | 44%               | 1,655     |
| 85 - 94.9% (920)                    | 24%               | 920       |
| 75 - 84.9% (470)                    | 12%               | 470       |
| 65 - 74.9% (220)                    | 6%                | 220       |
| 55 - 64.9% 182)                     | 5%                | 182       |
| 45 - 54.9% (157)                    | 4%                | 157       |
| 35 - 44.9% (86)                     | 2%                | 86        |
| 34.9% and below (99)                | 3%                | 99        |