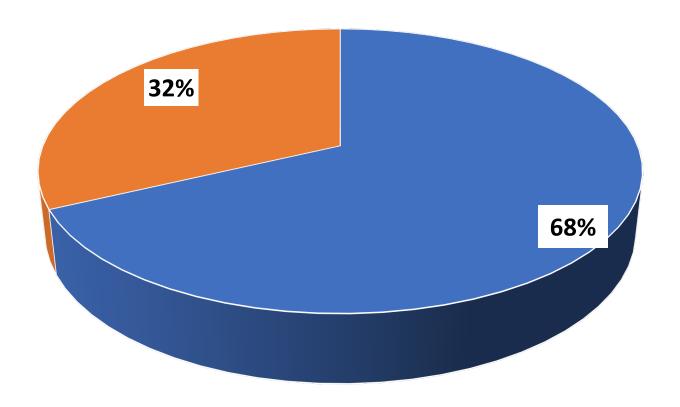

#### **Excluding STSU CRNs:**

|                                                     | Percentage of CRNs | Number of CRNs |
|-----------------------------------------------------|--------------------|----------------|
| Total CRNs with seat utilization of 85% and above   | 68%                | 2,575          |
| Total CRNs with seat utilization of 84.9% and below | 32%                | 1,214          |

## **Seat Utilization by CRN for Fall 2020**

Total CRNs Offered: 3,789

- Total CRNs with seat utilization of 85% and above: 2,575 (68%)
- Total CRNs with seat utilization of 84.9% and below: 1,214 (32%)