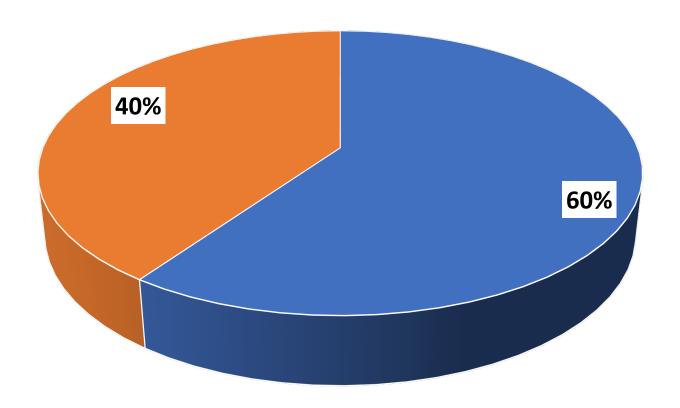

## **Seat Utilization by CRN for Spring 2021**

Total CRNs Offered: 3,214

- Total CRNs with seat utilization of 85% and above: 1,921 (60%)
- Total CRNs with seat utilization of 84.9% and below: 1,293 (40%)

# **Seat Utilization by CRN for Spring 2021**

Total CRNs Offered: 3,214