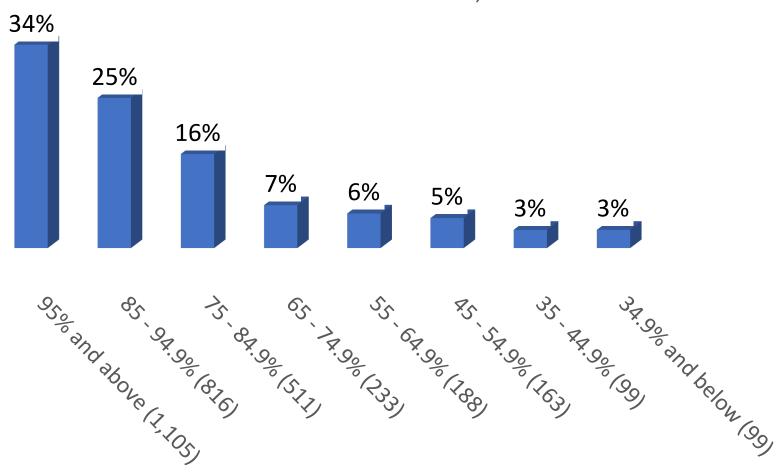

### **Excluding STSU CRNs:**

| Total CRNs with seat utilization of | Percentage of CRN | CRN Total |
|-------------------------------------|-------------------|-----------|
| 95% and above (1,105)               | 34%               | 1,105     |
| 85 - 94.9% (816)                    | 25%               | 816       |
| 75 - 84.9% (511)                    | 16%               | 511       |
| 65 - 74.9% (233)                    | 7%                | 233       |
| 55 - 64.9% (188)                    | 6%                | 188       |
| 45 - 54.9% (163)                    | 5%                | 163       |
| 35 - 44.9% (99)                     | 3%                | 99        |
| 34.9% and below (99)                | 3%                | 99        |