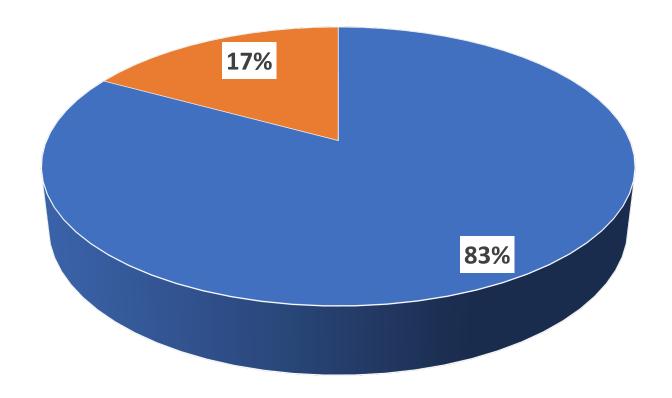

### **Seat Utilization by Seat Capacity for Spring 2021**

Seat Capacity: 66,868 | Seats Filled: 55,381 | Seats Unfilled: 11,487

■ Percentage of Seats Filled: 83% ■ Percentage of Seats Unfilled: 17%