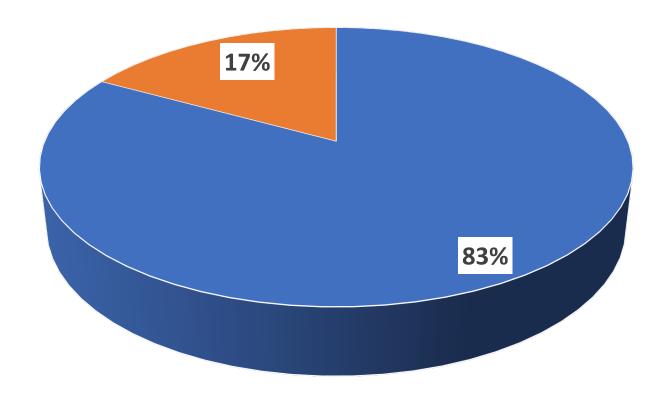

# **Seat Utilization Analysis for Fall 2021 for All Active CRNs**

End-of-term data

Active CRNs with enrollment > 0 (including all labs and discussions)

| CRN TYPE         | CRN   | SEAT<br>CAPACITY | SEATS<br>FILLED | PERCENT<br>FILLED | SEATS<br>UNFILLED | PERCENT<br>UNFILLED |
|------------------|-------|------------------|-----------------|-------------------|-------------------|---------------------|
| Collegewide      | 3,529 | 67,838           | 56,247          | 83                | 11,591            | 17                  |
| Academic Affairs | 3,499 | 67,247           | 55,793          | 83                | 11,454            | 17                  |
| STSU             | 30    | 591              | 454             | 77                | 137               | 23                  |

## **Seat Utilization by Seat Capacity for Fall 2021**

Seat Capacity: 67,247 | Seats Filled: 55,793 | Seats Unfilled: 11,454

■ Percentage of Seats Filled: 83% ■ Percentage of Seats Unfilled: 17%