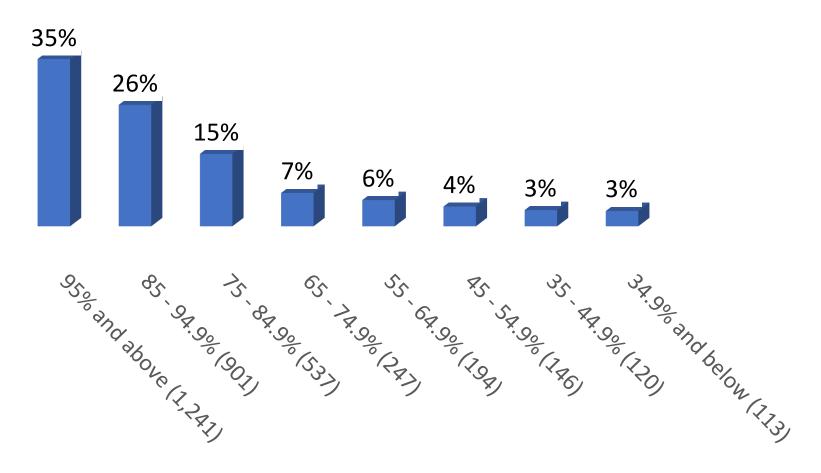

#### **Excluding STSU CRNs:**

| Total CRNs with seat utilization of | Percentage of CRN | CRN Total |
|-------------------------------------|-------------------|-----------|
| 95% and above (1,241)               | 35%               | 1,241     |
| 85 - 94.9% (901)                    | 26%               | 901       |
| 75 - 84.9% (537)                    | 15%               | 537       |
| 65 - 74.9% (247)                    | 7%                | 247       |
| 55 - 64.9% (194)                    | 6%                | 194       |
| 45 - 54.9% (146)                    | 4%                | 146       |
| 35 - 44.9% (120)                    | 3%                | 120       |
| 34.9% and below (113)               | 3%                | 113       |

# Seat Utilization by CRN for Fall 2021

Total CRNs Offered: 3,499