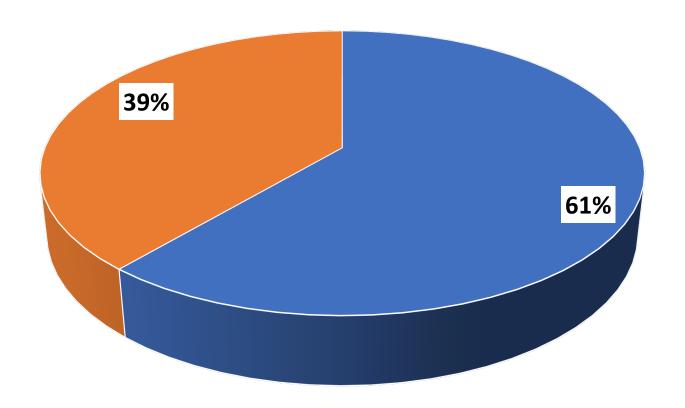

#### **Excluding STSU CRNs:**

|                                                     | Percentage of CRNs | Number of CRNs |
|-----------------------------------------------------|--------------------|----------------|
| Total CRNs with seat utilization of 85% and above   | 61%                | 2,142          |
| Total CRNs with seat utilization of 84.9% and below | 39%                | 1,357          |

## **Seat Utilization by CRN for Fall 2021**

Total CRNs Offered: 3,499

- Total CRNs with seat utilization of 85% and above: 2,142 (61%)
- Total CRNs with seat utilization of 84.9% and below: 1,357 (39%)