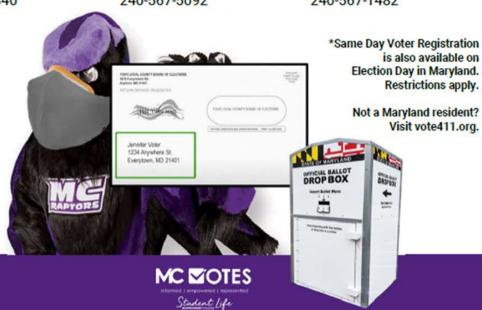

## Maryland Deadline to Register to Vote

Tuesday, October 13th\*

# Mail-in-Ballot Application Deadline

Applications must be received by October 20th. Submit yours ASAP.

### How and When to Vote

Mail-in-BallotsMaryland Early VotingElection Day atPostmarked or returned<br/>to an official Drop Box<br/>by November 3rd 8pmOctober 26th-<br/>November 2ndVoting Centers<br/>November 3rd<br/>7am-8pm