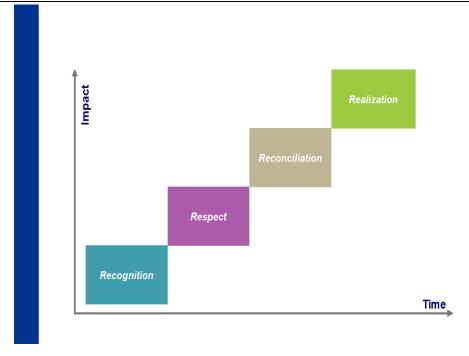

**Culture Conscious Business Badge** validates that earners have demonstrated competencies needed to navigate the complexities of diversity and differences in modern organizations based on one's level of cultural competence within the following model of competencies, activities, and assessments.

| Intracultural                                         | Activities                                                                                                            | Outcomes/Assessments                                                                                                                                                                                                                                                             |
|-------------------------------------------------------|-----------------------------------------------------------------------------------------------------------------------|----------------------------------------------------------------------------------------------------------------------------------------------------------------------------------------------------------------------------------------------------------------------------------|
| Competency                                            |                                                                                                                       |                                                                                                                                                                                                                                                                                  |
| Recognition, Respect, Reconciliation, and Realization | Involves a practicum of DRP application in a workplace  Not part of the "Culture Conscious Business" program on offer | The capability to leverage cultural and or ethnic diversity and differences within teams  - Managing and leveraging business benefits of diverse teams of employees  - Sustaining desired and managed change through individuals, teams, and tasks that are measurable over time |