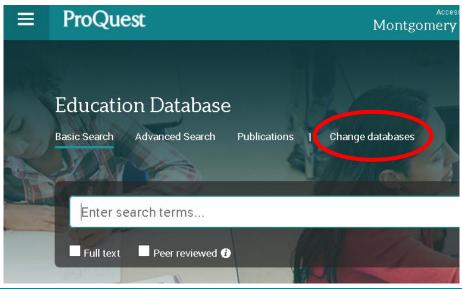

### **EDUCATION DATABASE**

# MULTIPLE-DATABASE SEARCHING WITH PROQUEST

# Select Databases