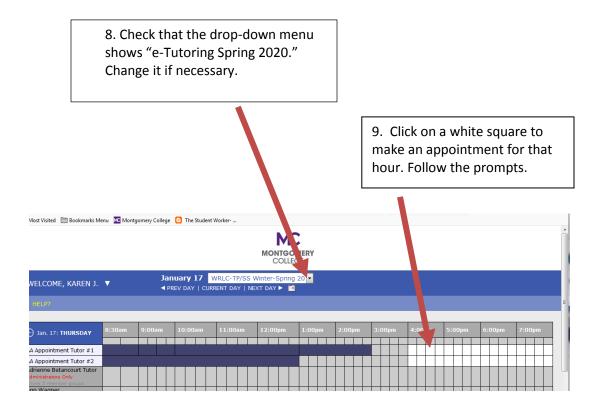

To sign up for e-tutoring, follow these steps.

- Log in to WC Online: <a href="https://montgomery.mywconline.com">https://montgomery.mywconline.com</a> (Note, this is <a href="https://montgomery.mywconline.com"><u>W</u>C Online, not MyMC).
- 2. If you have already registered, log in with your Montgomery College email address and the password you chose. Then proceed to step 8, on the other side of this page.
- 3. If you have **not** registered before, click on the link that says Register for an account."

- 4. Follow the prompts to register.
- 5. <u>Important</u>: Use your *Montgomery College* email when you register.
- 6. After you have filled in all of the required information, click on the submit button at the bottom of the page.
- 7. After you have registered, log in to WC Online. (Link in Step 1.)