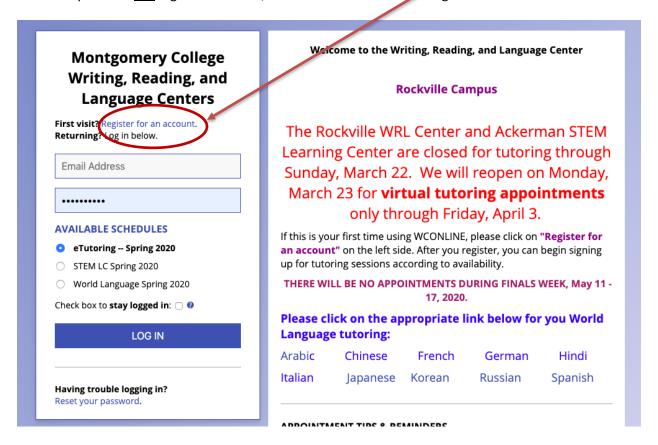

To sign up for e-tutoring, follow these steps.

- Log in to WC Online: <a href="https://montgomery.mywconline.com">https://montgomery.mywconline.com</a> (Note, this is <a href="https://montgomery.mywconline.com"><u>W</u>C Online, not MyMC).
- 2. If you have already registered, log in with your Montgomery College email address and the password you chose. Then proceed to step 8, on the other side of this page.
- 3. If you have **not** registered before, click on the link that says Register for an account."

- 4. Follow the prompts to register.
- 5. <u>Important</u>: Use your *Montgomery College* email when you register.
- 6. After you have filled in all of the required information, click on the submit button at the bottom of the page.
- 7. After you have registered, log in to WC Online. (Link in Step 1.)