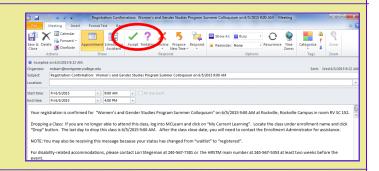

7. Click "Enroll" to register for the class.

You will receive an email confirmation of your registration.

9. You will also receive an Outlook calendar request.

ELITE Workshop

10. Repeat #6-9 for Session 2 & Session 3. You <u>MUST</u> register for all three (3) sessions of the workshop series.