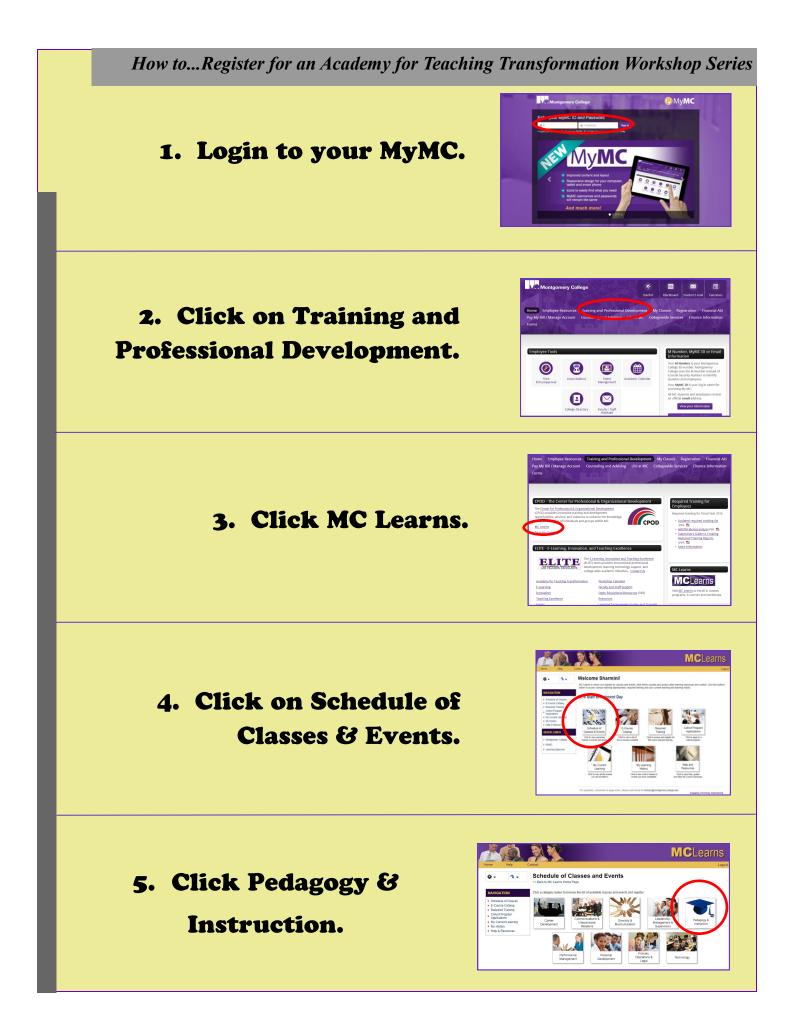

Register for an Academy for Teaching Transformation Workshop Series

March 2016

How to...Register for an Academy for Teaching Transformation Workshop Series

6. Find Your Workshop. Scroll through the pages if needed. Once you see your workshop, click on it.