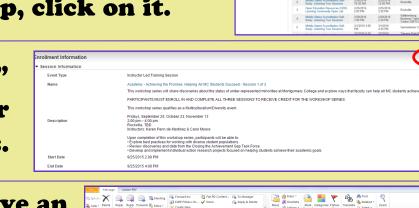

Register for an Academy for Teaching Transformation Workshop Series

March 2016

How to...Register for an Academy for Teaching Transformation Workshop Series

6. Find Your Workshop. Scroll through the pages if needed. Once you see your workshop, click on it.

7. Click "Enroll" to register for the class.

You will receive an email confirmation of your registration.

9. You will also receive an Outlook calendar request.

ELITE Workshop

10. Repeat #6-9 for Session 2 & Session 3. You <u>MUST</u> register for all three (3) sessions of the workshop series.