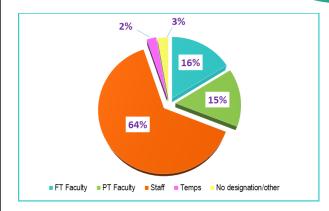

### **Employees**

| Employee Type (College-wide completions) |       |
|------------------------------------------|-------|
| FT Faculty                               | 320   |
| PT Faculty                               | 227   |
| Staff                                    | 1,533 |
| Temps                                    | 85    |
| No designation/other                     | 34    |