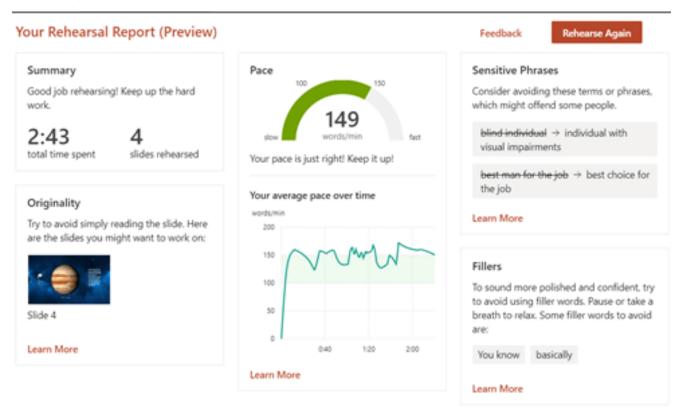

#### **Presenter Coach**

- Monitors your speed, pitch, and words as you navigate the slides.
- Generates a report showing you:
  - > Total time you spent and number of slides used
  - Ranks your performance in terms of pace
  - Cautions you if you are simply reading slide text or using filler words, euphemisms, or sensitive phrases, or if you were overly wordy.

# Sample of Presenter Coach Rehearsal Report