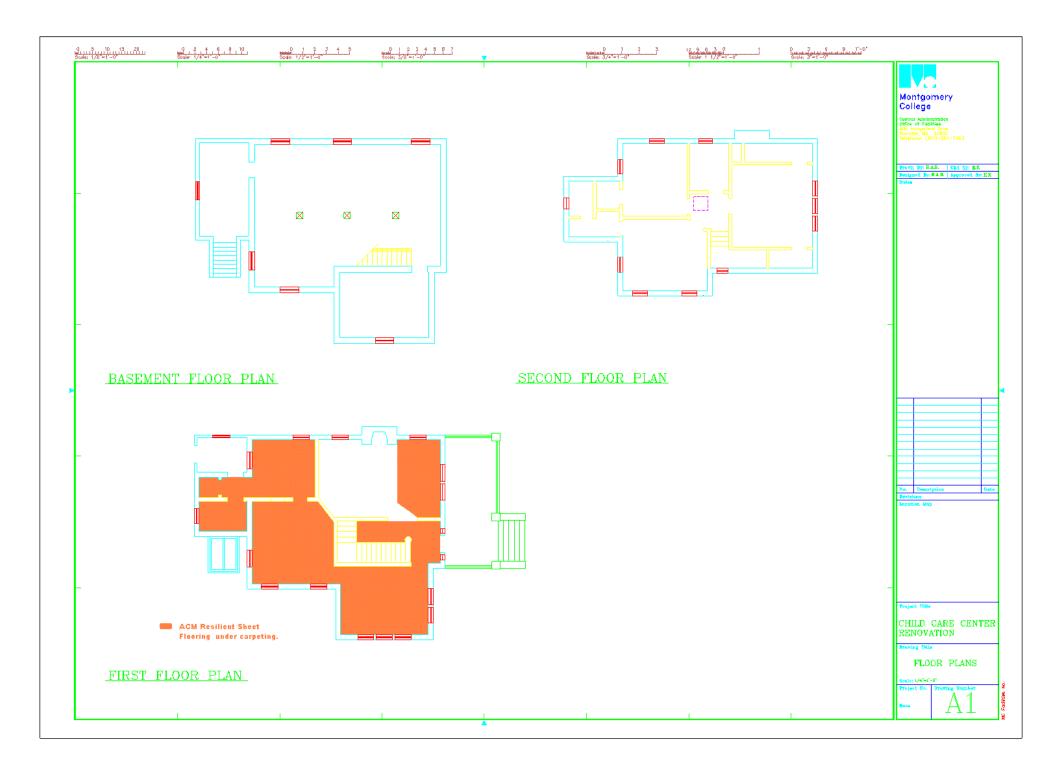

## Table 2

Assessment of Asbestos-containing Building Materials Child Care Center - Takoma Park Campus Montgomery Community College

| Material                                              | Location                                    | Assessment                                                                |
|-------------------------------------------------------|---------------------------------------------|---------------------------------------------------------------------------|
| Pipe. Insulation<br>REMOVED 6/23/93                   | First Floor Bathroom;<br>Above Ceiling Tile | Significantly .<br>damaged, friable TSI<br>with potential for<br>damage.  |
| Mudded Joint<br>REMOVED 6/23/93                       | First Floor Bathroom;<br>Above ceiling Tile | Damaged, friable TSI<br>with potential for<br>damage.                     |
| Resilient Sheet<br>Flooring (under<br>LN-1/Carpeting) | First Floor;<br>Throughout                  | Nonfriable<br>miscellaneous material<br>with low potential for<br>damage. |
| Fire Door<br>REMOVED 2/14/94                          | Second Floor; Landing                       | Nonfriable<br>miscellaneous material<br>with low potential for<br>damage. |
| Electrical Wiring<br>Insulation                       | Basement; Throughout                        | Friable miscellaneous<br>material with damage<br>potential.               |