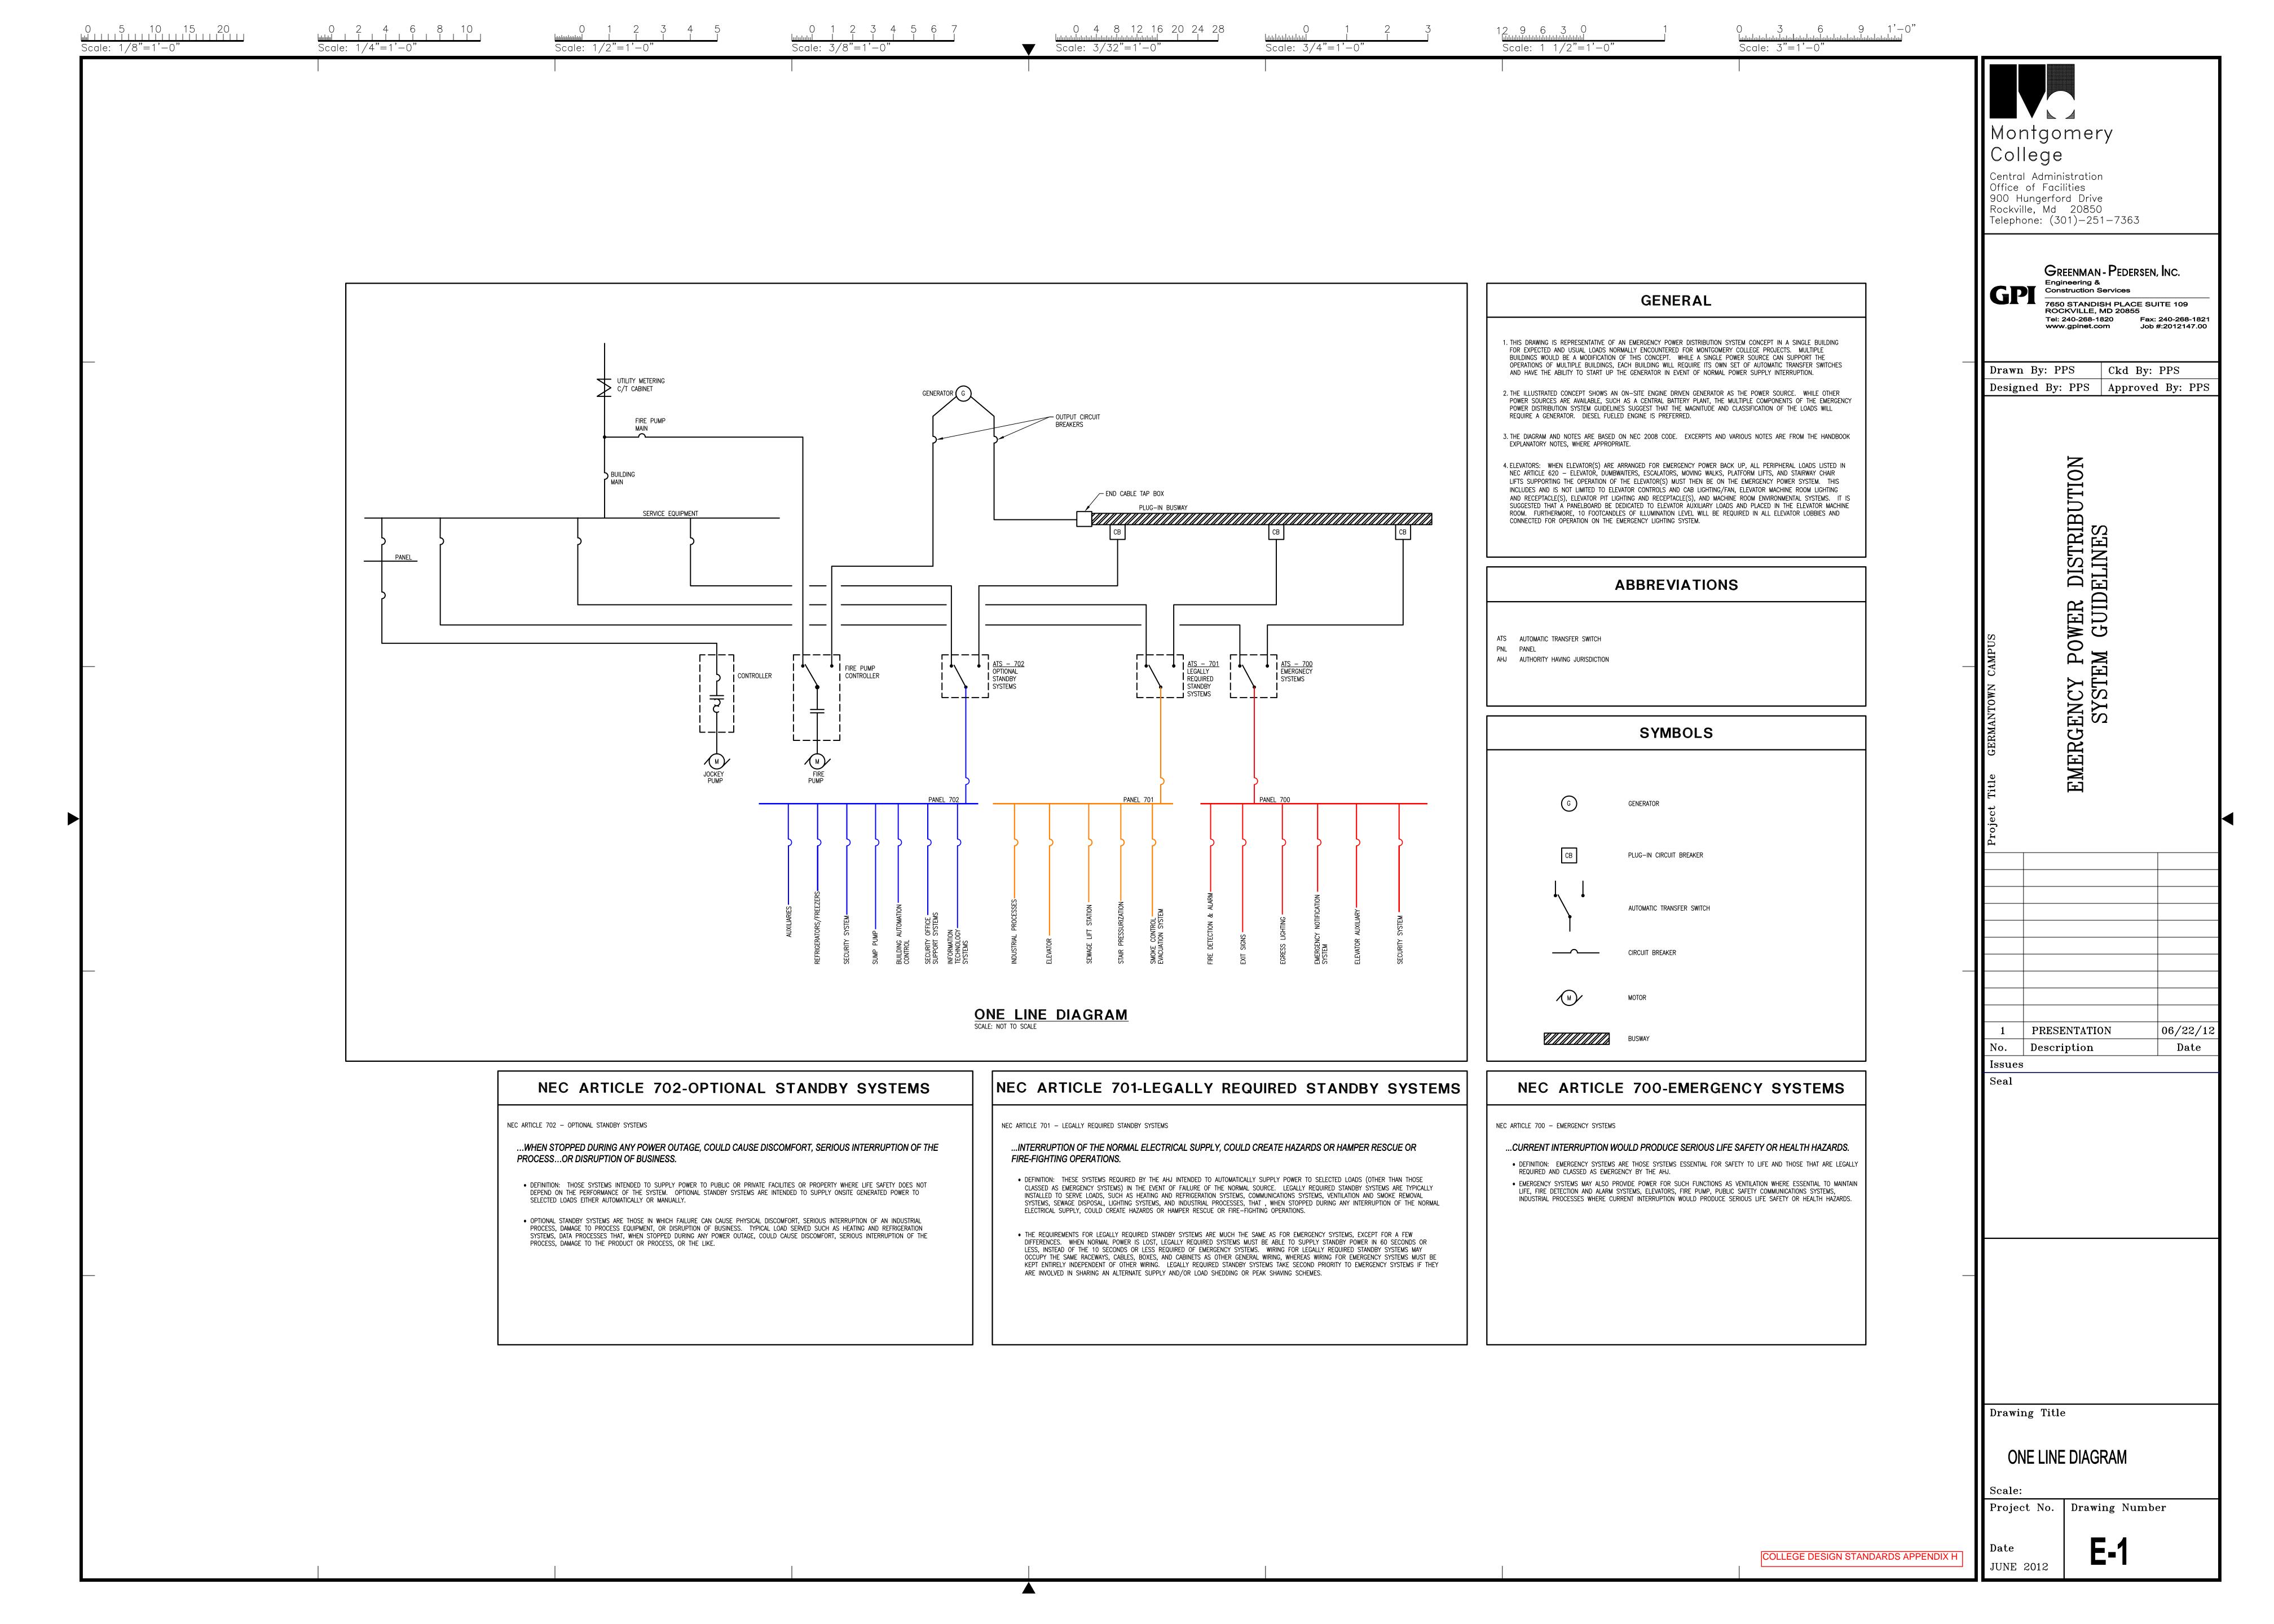

- A. Montgomery College Facilities Master Plan Annual Update (2011-2021) <a href="http://cms.montgomerycollege.edu/EDU/Department2.aspx?id=32897">http://cms.montgomerycollege.edu/EDU/Department2.aspx?id=32897</a>
- B. Montgomery College Utilities Master Plan (2006) <a href="http://cms.montgomerycollege.edu/EDU/Department2.aspx?id=31375">http://cms.montgomerycollege.edu/EDU/Department2.aspx?id=31375</a>
- C. Montgomery College Campus Gateway Signage (reserved)
- D. Montgomery College Landscape Master Plan (Rockville) (reserved)
- E. Montgomery College Sign System Manual (reserved)
- F. Montgomery College Office of Information Technology:
  - 1. Voice/Data/Video Cabling MDF/IDF Communications Room Standard (2011) (reserved)
  - 2. Audio Visual Standards (2009) (reserved)
  - 3. Smart Instructor Work Station Standards (reserved)
- G. MC Central Plant To Building Connections (drawing sheet M-1 "Details," revised 12/10/2012)
- H. Emergency Power Guidelines One Line Diagram (drawing sheet E-1, "One Line Diagram," revised 6/22/2012)