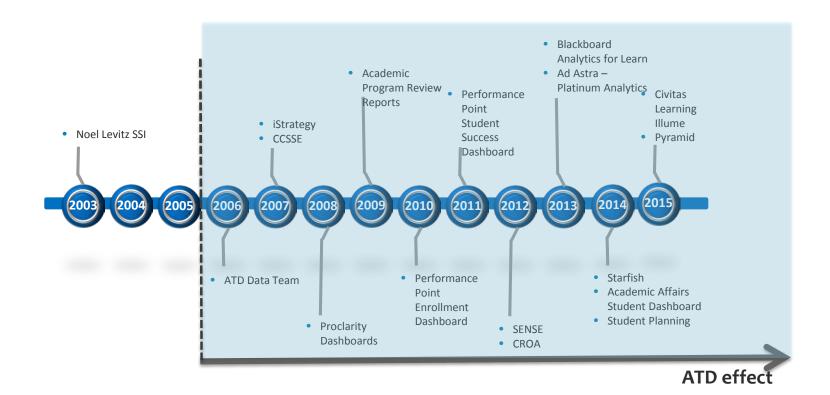

### From Insights to Action

A brief journey from rows and columns to a culture of data-informed decision making at MC3





#### Overview

- MC3 Background
- Thinking about data
- Data Infrastructure
- Visualizing data
- Sharing data
- Using data
- Evaluating actions
- A culture of data



- Main campus is located 20 miles NE of Philadelphia in suburban Blue Bell, PA
  - Virtual and West Campus
- Offer more than 100 2-year degree and certificate programs
- ~18,000 students
- 70% part-time
- ~50% transfer rate (six-year rate)

#### MC3 Timeline



#### MC3 Timeline (ATD Effect)



# Thinking about data

Why do we do what we do?









Ad-Hoc Analysis



Reporting/Analysis Tools

Personnel

Processes

Organizational Structure





| 56 | 456 | 56 | 45 | 57 | 100% |
|----|-----|----|----|----|------|
| 4  | 4   | 4  | 4  | 45 | 100% |
| 56 | 45  | 64 | 6  | 45 | 100% |
|    |     |    |    |    |      |

#### VS.





#### **Sharing Data**



VS.

#### THREE RECOMMENDATIONS

- It is recommended that the number of Supplemental Instruction sections offered be expanded in the 2017-2018 AY.
- 2. It is recommended that, as faculty awareness of Supplemental Instruction may be low, the head of Supplemental Instruction present at regular intervals to faculty.
- 3. It is recommended that, as students are not currently able to identify SI sections prior to registering for c