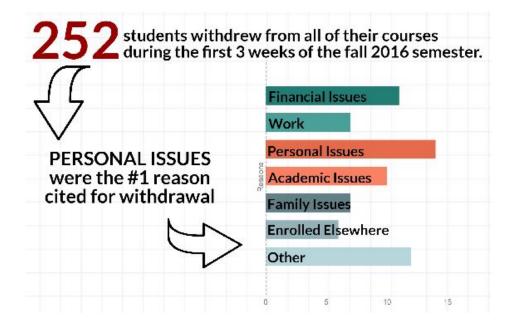

# Overview

- MC3 Background
- Thinking about data
- Data Infrastructure
- Visualizing data
- Sharing data
- Using data
- Evaluating actions
- A culture of data



- Main campus is located 20 miles NE of Philadelphia in suburban Blue Bell, PA
  - Virtual and West Campus
- Offer more than 100 2-year degree and certificate programs
- ~18,000 students
- 70% part-time
- ~50% transfer rate (six-year rate)

#### MC3 Timeline



#### MC3 Timeline (ATD Effect)



# Thinking about data

Why do we do what we do?









Ad-Hoc Analysis



Reporting/Analysis Tools

Personnel

Processes

Organizational Structure





| 56 | 456 | 56 | 45 | 57 | 100% |
|----|-----|----|----|----|------|
| 4  | 4   | 4  | 4  | 45 | 100% |
| 56 | 45  | 64 | 6  | 45 | 100% |
|    |     |    |    |    |      |

#### VS.





#### **Sharing Data**



VS.

#### THREE RECOMMENDATIONS

- It is recommended that the number of Supplemental Instruction sections offered be expanded in the 2017-2018 AY.
- 2. It is recommended that, as faculty awareness of Supplemental Instruction may be low, the head of Supplemental Instruction present at regular intervals to faculty.
- 3. It is recommended that, as students are not currently able to identify SI sections prior to registering for courses, a system be implemented whereby SI sections are noted in the course schedule.

#### Using Data: Data Impact Matrix

INTELLECTUALLY CURIOUS

**Analysis Paralysis** 

STUDENT SUCCESS SCIENTISTS

**Student Insights Platform** 

**STATUS QUO** 

INSIGHT

**Losing Ground** 

**BEST PRACTICISM** 

**Risky Bets** 

**ACTION** 

#### **Eval