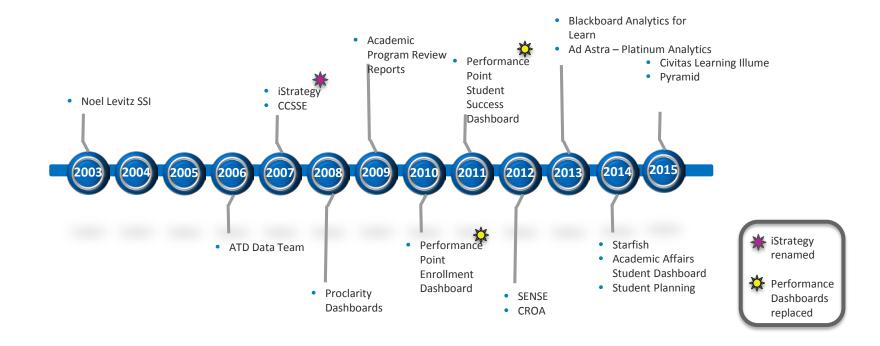

### From Insights to Action

A brief journey from rows and columns to a culture of data-informed decision making at MC3





#### Overview

- MC3 Background
- Thinking about data
- Data Infrastructure
- Visualizing data
- Sharing data
- Using data
- Evaluating actions
- A culture of data



- Main campus is located 20 miles NE of Philadelphia in suburban Blue Bell, PA
  - Virtual and West Campus
- Offer more than 100 2-year degree and certificate programs
- ~18,000 students
- 70% part-time
- ~50% transfer rate (six-year rate)

#### MC3 Timeline



#### MC3 Timeline (ATD Effect)



# Thinking about data

Why do we do what we do?









Ad-Hoc Analysis



Reporting/Analysis Tools

Personnel

Processes

Organizational Structure





| 56 | 456 | 56 | 45 | 57 | 100% |
|----|-----|----|----|----|------|
| 4  | 4   | 4  | 4  | 45 | 100% |
| 56 | 45  | 64 | 6  | 45 | 100% |
|    |     |    |    |    |      |

#### VS.





#### **Sharing Data**



VS.

#### THREE RECOMMENDATIONS

- It is recommended that the number of Supplemental Instruction sections offered be expanded in the 2017-2018 AY.
- 2. It is recommended that, as faculty awareness of Supplemental Instruction may be low, the head of Supplemental Instruction present at regular intervals to faculty.
- 3. It is recommended that, as students are not currently able to identify SI s