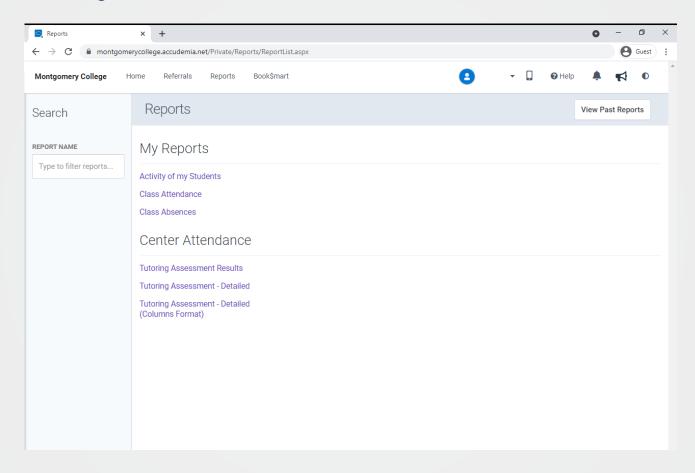

### What Accudemia Records

- Some Banner and enrollment data:
  - Student name, M number, email
  - Semester, course, instructor, and CRN
- Session information:
  - Date and time in/out
  - Service
  - Tutor/coach (if applicable)
  - Course (if applicable)