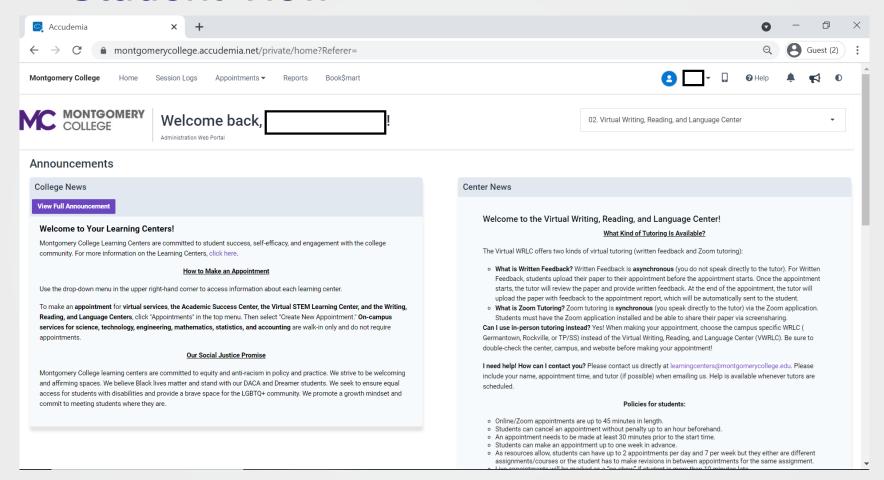

form for synchronous and asynchronous virtual tutoring
- Accessible at montgomerycollege.accudemia.net



## Who uses Accudemia?

- Achieving the Promise Academy
- Academic Success Center (TP/SS)
- Ackerman Learning Center (RV)
- MAPEL Center (GT)
- Math Learning Center (TP/SS)
- Science Learning Center (GT)
- Science Learning Center (TP/SS)
- Virtual STEM Learning Center

- Writing, Reading, and Language Center (GT)
- Writing, Reading, and Language Center (RV)
- Writing, Reading, and Language Center (TP/SS)
- Virtual Writing, Reading, and Language Center



# Why use Accudemia?

#### Ease of access!

- One-stop-shop for students using ATPA, ASC, WRLCs, and STEM learning centers
- Mobile apps for students (iOS and Android)
- Faculty have access to their students' usage



## Student View





# **Faculty View**





# **Faculty View**





## **Current Implementation Status**

- Piloted in part or whole in Spring 2023 by Germantown and Rockville WRLCs and ATPA
- All constituents began implementing in Summer 2023
- Full usage for Fall 2023



### What Accudemia Records

- Some Banner and enrollment data:
  - Student name, M number, email
  - Semester, course, instructor, and CRN
- Session information:
  - Date and time in/out
  - Service
  - Tutor/coach (if applicable)
  - Course (if applicable)



## **Current State of Data**



 $\underline{\text{This Photo}} \text{ by Unknown Author is licensed under } \underline{\text{CC BY-NC-ND}}$ 

In progress!

Pilot/implementation data is "dirty"

Moving towards cleaner data



## What Could Happen...

- Analyze usage for scheduling