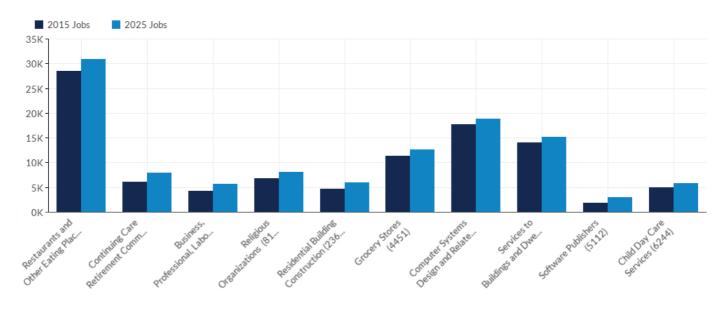

### **Fastest Growing Industries**

| Industry                                                                              | 2015 Jobs | 2025 Jobs | Change in<br>Jobs (2015-<br>2025) | % Change | 2015<br>Earnings Per<br>Worker |
|---------------------------------------------------------------------------------------|-----------|-----------|-----------------------------------|----------|--------------------------------|
| Restaurants and Other Eating Places                                                   | 28,452    | 30,934    | 2,483                             | 9%       | \$21,660                       |
| Continuing Care Retirement Communities and Assisted Living Facilities for the Elderly | 6,158     | 7,946     | 1,788                             | 29%      | \$37,158                       |
| Business, Professional, Labor, Political, and Similar Organizations                   | 4,308     | 5,681     | 1,373                             | 32%      | \$102,492                      |
| Religious Organizations                                                               | 6,738     | 8,104     | 1,366                             | 20%      | \$29,051                       |
| Residential Building Construction                                                     | 4,652     | 6,013     | 1,361                             | 29%      | \$71,869                       |
| Grocery Stores                                                                        | 11,298    | 12,574    | 1,275                             | 11%      | \$34,910                       |
| Computer Systems Design and Related Services                                          | 17,713    | 18,907    | 1,194                             | 7%       | \$136,979                      |
| Services to Buildings and Dwellings                                                   | 13,998    | 15,095    | 1,097                             | 8%       | \$33,893                       |
| Software Publishers                                                                   | 1,901     | 2,954     | 1,053                             | 55%      | \$131,476                      |
| Child Day Care Services                                                               | 4,906     | 5,823     | 917                               | 19%      | \$31,411                       |
| Home Health Care Services                                                             | 3,785     | 4,655     | 870                               | 23%      | \$32,976                       |
| Offices of Physicians                                                                 | 10,809    | 11,614    | 805                               | 7%       | \$108,461                      |
| Other Schools and Instruction                                                         | 2,816     | 3,599     | 784                               | 28%      | \$25,127                       |
| Pharmaceutical and Medicine Manufacturing                                             | 3,108     | 3,881     | 773                               | 25%      | \$219,703                      |
| Cable and Other Subscription Programming                                              | 1,990     | 2,628     | 638                               | 32%      | \$182,107                      |
| Scientific Research and Development<br>Services                                       | 12,409    | 13,033    | 624                               | 5%       | \$108,968                      |
| General Medical and Surgical Hospitals                                                | 9,823     | 10,380    | 557                               | 6%       | \$68,590                       |

| Industry                                                        | 2015 Jobs | 2025 Jobs | Change in<br>Jobs (2015-<br>2025) | % Change | 2015<br>Earnings Per<br>Worker |
|-----------------------------------------------------------------|-----------|-----------|-----------------------------------|----------|--------------------------------|
| Outpatient Care Centers                                         | 4,253     | 4,803     | 550                               | 13%      | \$88,577                       |
| Other Professional, Scientific, and Technical Services          | 3,079     | 3,573     | 494                               | 16%      | \$53,119                       |
| Specialty (except Psychiatric and Substance<br>Abuse) Hospitals | 796       | 1,253     | 457                               | 57%      | \$67,408                       |