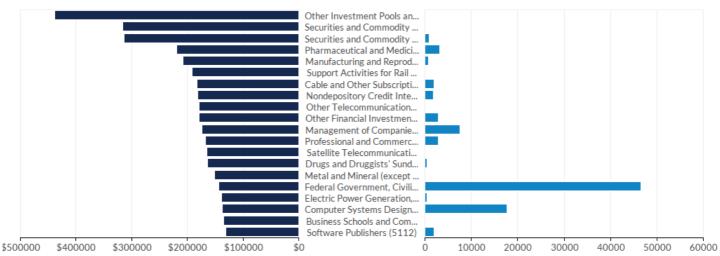

#### 2015 Earnings Per Worker

| Industry                                                                   | 2015<br>Jobs | 2025<br>Jobs | Change in Jobs<br>(2015-2025) | %<br>Change | 2015 Earnings<br>Per Worker |
|----------------------------------------------------------------------------|--------------|--------------|-------------------------------|-------------|-----------------------------|
| Other Investment Pools and Funds                                           | 53           | 65           | 12                            | 23%         | \$437,944                   |
| Securities and Commodity Exchanges                                         | 134          | 47           | -87                           | -65%        | \$315,966                   |
| Securities and Commodity Contracts Intermediation and Brokerage            | 871          | 885          | 14                            | 2%          | \$313,964                   |
| Pharmaceutical and Medicine Manufacturing                                  | 3,108        | 3,881        | 773                           | 25%         | \$219,703                   |
| Manufacturing and Reproducing Magnetic and Optical Media                   | 778          | 34           | -744                          | -96%        | \$208,282                   |
| Support Activities for Rail Transportation                                 | 175          | 112          | -63                           | -36%        | \$191,113                   |
| Cable and Other Subscription Programming                                   | 1,990        | 2,628        | 638                           | 32%         | \$182,107                   |
| Nondepository Credit Intermediation                                        | 1,884        | 1,565        | -319                          | -17%        | \$180,816                   |
| Other Telecommunications                                                   | 200          | 65           | -135                          | -68%        | \$179,143                   |
| Other Financial Investment Activities                                      | 2,853        | 3,308        | 455                           | 16%         | \$179,082                   |
| Management of Companies and Enterprises                                    | 7,540        | 7,613        | 73                            | 1%          | \$174,225                   |
| Professional and Commercial Equipment and Supplies<br>Merchant Wholesalers | 2,806        | 1,804        | -1,002                        | -36%        | \$167,716                   |
| Satellite Telecommunications                                               | 189          | 71           | -118                          | -62%        | \$165,284                   |
| Drugs and Druggists' Sundries Merchant Wholesalers                         | 431          | 264          | -167                          | -39%        | \$164,123                   |
| Metal and Mineral (except Petroleum) Merchant<br>Wholesalers               | 32           | 42           | 10                            | 31%         | \$151,476                   |
| Federal Government, Civilian                                               | 46,554       | 44,943       | -1,611                        | -3%         | \$143,618                   |
| Electric Power Generation, Transmission and Distribution                   | 471          | 507          | 36                            | 8%          | \$139,083                   |

2015 Jobs

| Industry                                                 | 2015<br>Jobs | 2025<br>Jobs | Change in Jobs<br>(2015-2025) | %<br>Change | 2015 Earnings<br>Per Worker |
|----------------------------------------------------------|--------------|--------------|-------------------------------|-------------|-----------------------------|
| Computer Systems Design and Related Services             | 17,713       | 18,907       | 1,194                         | 7%          | \$136,979                   |
| Business Schools and Computer and Management<br>Training | 141          | 15           | -126                          | -89%        | \$134,889                   |
| Software Publishers                                      | 1,901        | 2,954        | 1,053                         | 55%         | \$131,476                   |