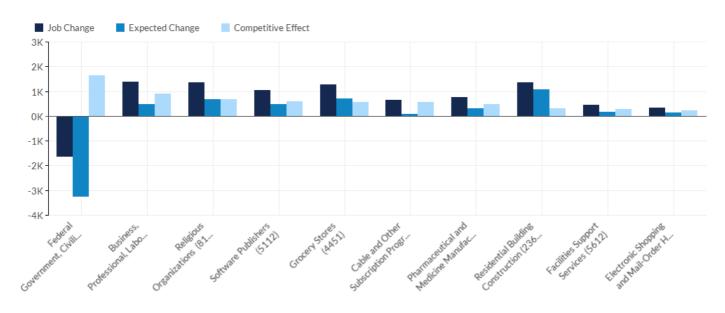

### Most Competitive Industries

| Industry                                                               | Job Change | Ind<br>Mix<br>Effect | Nat<br>Growth<br>Effect | Expected<br>Change | Competitive<br>Effect | 2015<br>Earnings Per<br>Worker |
|------------------------------------------------------------------------|------------|----------------------|-------------------------|--------------------|-----------------------|--------------------------------|
| Federal Government, Civilian                                           | -1,611     | -<br>8,608           | 5,368                   | -3,240             | 1,629                 | \$143,618                      |
| Business, Professional, Labor, Political, and<br>Similar Organizations | 1,373      | -29                  | 497                     | 468                | 906                   | \$102,492                      |
| Religious Organizations                                                | 1,366      | -100                 | 777                     | 677                | 690                   | \$29,051                       |
| Software Publishers                                                    | 1,053      | 250                  | 219                     | 469                | 584                   | \$131,476                      |
| Grocery Stores                                                         | 1,275      | -598                 | 1,303                   | 705                | 570                   | \$34,910                       |
| Cable and Other Subscription Programming                               | 638        | -144                 | 229                     | 85                 | 553                   | \$182,107                      |
| Pharmaceutical and Medicine Manufacturing                              | 773        | -55                  | 358                     | 303                | 470                   | \$219,703                      |
| Residential Building Construction                                      | 1,361      | 523                  | 536                     | 1,059              | 302                   | \$71,869                       |
| Facilities Support Services                                            | 456        | 98                   | 81                      | 179                | 277                   | \$68,414                       |
| Electronic Shopping and Mail-Order Houses                              | 344        | 51                   | 79                      | 130                | 214                   | \$79,868                       |
| Florists                                                               | 108        | -98                  | 30                      | -68                | 176                   | \$28,452                       |
| Grantmaking and Giving Services                                        | 358        | 74                   | 128                     | 202                | 156                   | \$76,578                       |
| Department Stores                                                      | 40         | -782                 | 673                     | -109               | 149                   | \$27,277                       |
| Drinking Places (Alcoholic Beverages)                                  | 181        | -21                  | 70                      | 49                 | 132                   | \$24,232                       |
| Federal Government, Military                                           | 101        | -953                 | 934                     | -19                | 119                   | \$67,585                       |
| Specialty Food Stores                                                  | 142        | -107                 | 139                     | 32                 | 111                   | \$27,661                       |
| Lumber and Other Construction Materials<br>Merchant Wholesalers        | 100        | -41                  | 34                      | -7                 | 108                   | \$98,125                       |

| Industry                                                        | Job Change | Ind<br>Mix<br>Effect | Nat<br>Growth<br>Effect | Expected<br>Change | Competitive<br>Effect | 2015<br>Earnings Per<br>Worker |
|-----------------------------------------------------------------|------------|----------------------|-------------------------|--------------------|-----------------------|--------------------------------|
| Other Personal Services                                         | 248        | -7                   | 151                     | 144                | 103                   | \$30,488                       |
| Specialty (except Psychiatric and Substance<br>Abuse) Hospitals | 457        | 271                  | 92                      | 363                | 94                    | \$67,408                       |
| Support Activities for Road Transportation                      | 168        | 42                   | 33                      | 75                 | 92                    | \$43,191                       |