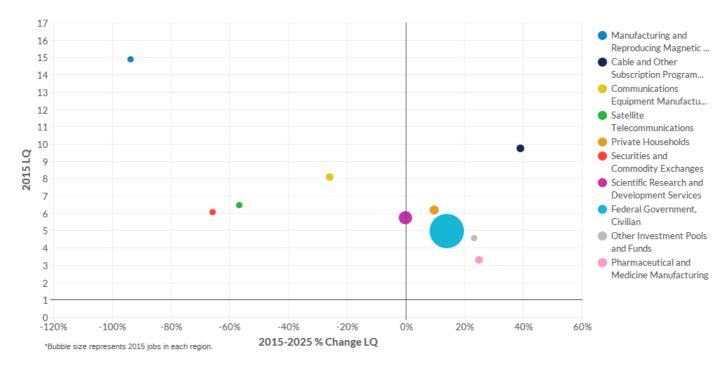

## Highest Industry Location Quotient

| 2015<br>Jobs | 2025<br>Jobs                                                                                                                            | %<br>Change                                                                                                               | 2015<br>LQ                                                                                                                                                            | 2025<br>LQ                                                                                                                                                                                                                                      | %<br>Change<br>LQ                                                                                                                                                                                                                                                    | 2015<br>Earnings<br>Per<br>Worker                                                                                                                                                                                                                                                                                                                                                                                                         |
|--------------|-----------------------------------------------------------------------------------------------------------------------------------------|---------------------------------------------------------------------------------------------------------------------------|-----------------------------------------------------------------------------------------------------------------------------------------------------------------------|-------------------------------------------------------------------------------------------------------------------------------------------------------------------------------------------------------------------------------------------------|----------------------------------------------------------------------------------------------------------------------------------------------------------------------------------------------------------------------------------------------------------------------|-------------------------------------------------------------------------------------------------------------------------------------------------------------------------------------------------------------------------------------------------------------------------------------------------------------------------------------------------------------------------------------------------------------------------------------------|
| 778          | 34                                                                                                                                      | -96%                                                                                                                      | 14.89                                                                                                                                                                 | 0.93                                                                                                                                                                                                                                            | <b>-9</b> 4%                                                                                                                                                                                                                                                         | \$208,282                                                                                                                                                                                                                                                                                                                                                                                                                                 |
| 1,990        | 2,628                                                                                                                                   | 32%                                                                                                                       | 9.77                                                                                                                                                                  | 13.58                                                                                                                                                                                                                                           | 39%                                                                                                                                                                                                                                                                  | \$182,107                                                                                                                                                                                                                                                                                                                                                                                                                                 |
| 2,406        | 1,354                                                                                                                                   | -44%                                                                                                                      | 8.10                                                                                                                                                                  | 6.00                                                                                                                                                                                                                                            | -26%                                                                                                                                                                                                                                                                 | \$125,650                                                                                                                                                                                                                                                                                                                                                                                                                                 |
| 189          | 71                                                                                                                                      | -62%                                                                                                                      | 6.48                                                                                                                                                                  | 2.80                                                                                                                                                                                                                                            | -57%                                                                                                                                                                                                                                                                 | \$165,284                                                                                                                                                                                                                                                                                                                                                                                                                                 |
| 4,992        | 4,962                                                                                                                                   | -1%                                                                                                                       | 6.21                                                                                                                                                                  | 6.80                                                                                                                                                                                                                                            | 10%                                                                                                                                                                                                                                                                  | \$23,663                                                                                                                                                                                                                                                                                                                                                                                                                                  |
| 134          | 47                                                                                                                                      | -65%                                                                                                                      | 6.06                                                                                                                                                                  | 2.08                                                                                                                                                                                                                                            | -66%                                                                                                                                                                                                                                                                 | \$315,966                                                                                                                                                                                                                                                                                                                                                                                                                                 |
| 12,409       | 13,033                                                                                                                                  | 5%                                                                                                                        | 5.73                                                                                                                                                                  | 5.73                                                                                                                                                                                                                                            | 0%                                                                                                                                                                                                                                                                   | \$108,968                                                                                                                                                                                                                                                                                                                                                                                                                                 |
| 46,554       | 44,943                                                                                                                                  | -3%                                                                                                                       | 4.99                                                                                                                                                                  | 5.68                                                                                                                                                                                                                                            | 14%                                                                                                                                                                                                                                                                  | \$143,618                                                                                                                                                                                                                                                                                                                                                                                                                                 |
| 53           | 65                                                                                                                                      | 21%                                                                                                                       | 4.57                                                                                                                                                                  | 5.64                                                                                                                                                                                                                                            | 23%                                                                                                                                                                                                                                                                  | \$437,944                                                                                                                                                                                                                                                                                                                                                                                                                                 |
| 3,108        | 3,881                                                                                                                                   | 25%                                                                                                                       | 3.30                                                                                                                                                                  | 4.12                                                                                                                                                                                                                                            | 25%                                                                                                                                                                                                                                                                  | \$219,703                                                                                                                                                                                                                                                                                                                                                                                                                                 |
| 4,308        | 5,681                                                                                                                                   | 32%                                                                                                                       | 3.01                                                                                                                                                                  | 3.93                                                                                                                                                                                                                                            | 31%                                                                                                                                                                                                                                                                  | \$102,492                                                                                                                                                                                                                                                                                                                                                                                                                                 |
| 20           | 10                                                                                                                                      | -51%                                                                                                                      | 2.86                                                                                                                                                                  | 1.72                                                                                                                                                                                                                                            | -40%                                                                                                                                                                                                                                                                 | \$62,387                                                                                                                                                                                                                                                                                                                                                                                                                                  |
| 12,425       | 12,256                                                                                                                                  | -1%                                                                                                                       | 2.85                                                                                                                                                                  | 2.29                                                                                                                                                                                                                                            | -20%                                                                                                                                                                                                                                                                 | \$119,280                                                                                                                                                                                                                                                                                                                                                                                                                                 |
| 17,713       | 18,907                                                                                                                                  | 7%                                                                                                                        | 2.83                                                                                                                                                                  | 2.51                                                                                                                                                                                                                                            | -11%                                                                                                                                                                                                                                                                 | \$136,979                                                                                                                                                                                                                                                                                                                                                                                                                                 |
| 528          | 539                                                                                                                                     | 2%                                                                                                                        | 2.79                                                                                                                                                                  | 2.92                                                                                                                                                                                                                                            | 4%                                                                                                                                                                                                                                                                   | \$39,583                                                                                                                                                                                                                                                                                                                                                                                                                                  |
|              | Jobs<br>778<br>1,990<br>2,406<br>189<br>4,992<br>134<br>12,409<br>46,554<br>46,554<br>3,108<br>4,308<br>4,308<br>20<br>12,425<br>17,713 | JobsJobs778341,9902,6282,4061,354189714,9924,9621344712,40913,03346,55444,9433,1083,8814,3085,68112,42512,25617,71318,907 | JobsJobsChange77834-96%1,9902,62832%2,4061,354-44%18971-62%4,9924,962-1%13447-65%12,40913,0335%46,55444,943-3%3,1083,88125%4,3085,68132%12,42512,256-1%17,71318,9077% | JobsJobsChangeLQ77834-96%14.891,9902,62832%9.772,4061,354-44%8.1018971-62%6.484,9924,962-1%6.2113447-65%6.0612,40913,0335%5.7346,55444,943-3%4.99536521%4.573,1083,88125%3.304,3085,68132%3.012010-51%2.8512,42512,256-1%2.8517,71318,9077%2.83 | JobsJobsChangeLQLQ77834-96%14.890.931,9902,62832%9.7713.582,4061,354-44%8.106.0018971-62%6.482.804,9924,962-1%6.216.8013447-65%6.062.0812,40913,0335%5.735.7346,55444,943-3%4.995.683,1083,88125%3.304.124,3085,68132%3.013.932010-51%2.852.2917,71318,9077%2.832.51 | 2015 2025 % 2015 2025 Change LQ   778 34 -96% 14.89 0.93 -94%   1,990 2,628 32% 9.77 13.58 39%   2,406 1,354 -44% 8.10 6.00 -26%   189 71 -62% 6.48 2.80 -57%   4,992 4,962 -1% 6.21 6.80 10%   134 47 -65% 6.06 2.08 -66%   12,409 13,033 5% 5.73 5.73 0%   46,554 44,943 -3% 4.99 5.68 14%   53 65 21% 4.57 5.64 23%   3,108 3,881 25% 3.30 4.12 25%   4,308 5,681 32% 3.01 3.93 31%   20 10 -51% 2.86 1.72 -40%   12,425 12,256 -1% 2. |

| Industry                                                                              | 2015<br>Jobs | 2025<br>Jobs | %<br>Change | 2015<br>LQ | 2025<br>LQ | %<br>Change<br>LQ | 2015<br>Earnings<br>Per<br>Worker |
|---------------------------------------------------------------------------------------|--------------|--------------|-------------|------------|------------|-------------------|-----------------------------------|
| Grantmaking and Giving Services                                                       | 1,114        | 1,472        | 32%         | 2.49       | 3.06       | 23%               | \$76,578                          |
| Activities Related to Real Estate                                                     | 5,052        | 4,702        | -7%         | 2.32       | 2.04       | -12%              | \$87,241                          |
| Other Schools and Instruction                                                         | 2,816        | 3,599        | 28%         | 2.24       | 2.52       | 12%               | \$25,127                          |
| Sound Recording Industries                                                            | 111          | 73           | -34%        | 2.19       | 1.91       | -13%              | \$52,189                          |
| Continuing Care Retirement Communities and Assisted Living Facilities for the Elderly | 6,158        | 7,946        | 29%         | 2.14       | 2.37       | 11%               | \$37,158                          |