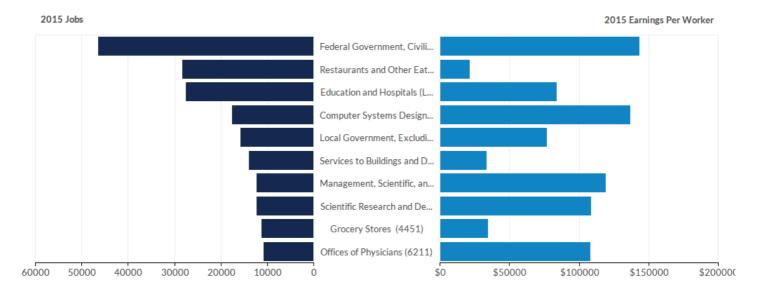

## Largest Industries

| Industry                                                     | 2015 Jobs | 2025 Jobs | Change in<br>Jobs (2015-<br>2025) | % Change | 2015<br>Earnings Per<br>Worker |
|--------------------------------------------------------------|-----------|-----------|-----------------------------------|----------|--------------------------------|
| Federal Government, Civilian                                 | 46,554    | 44,943    | -1,611                            | -3%      | \$143,618                      |
| Restaurants and Other Eating Places                          | 28,452    | 30,934    | 2,483                             | 9%       | \$21,660                       |
| Education and Hospitals (Local Government)                   | 27,664    | 27,641    | -22                               | 0%       | \$84,104                       |
| Computer Systems Design and Related Services                 | 17,713    | 18,907    | 1,194                             | 7%       | \$136,979                      |
| Local Government, Excluding Education and Hospitals          | 15,819    | 15,978    | 159                               | 1%       | \$77,150                       |
| Services to Buildings and Dwellings                          | 13,998    | 15,095    | 1,097                             | 8%       | \$33,893                       |
| Management, Scientific, and Technical<br>Consulting Services | 12,425    | 12,256    | -169                              | -1%      | \$119,280                      |
| Scientific Research and Development<br>Services              | 12,409    | 13,033    | 624                               | 5%       | \$108,968                      |
| Grocery Stores                                               | 11,298    | 12,574    | 1,275                             | 11%      | \$34,910                       |
| Offices of Physicians                                        | 10,809    | 11,614    | 805                               | 7%       | \$108,461                      |
| General Medical and Surgical Hospitals                       | 9,823     | 10,380    | 557                               | 6%       | \$68,590                       |
| Federal Government, Military                                 | 8,102     | 8,203     | 101                               | 1%       | \$67,585                       |
| Management of Companies and Enterprises                      | 7,540     | 7,613     | 73                                | 1%       | \$174,225                      |
| Employment Services                                          | 7,143     | 6,247     | -896                              | -13%     | \$60,720                       |
| Building Equipment Contractors                               | 6,986     | 6,892     | -94                               | -1%      | \$76,608                       |
| Religious Organizations                                      | 6,738     | 8,104     | 1,366                             | 20%      | \$29,051                       |
| Elementary and Secondary Schools                             | 6,519     | 6,443     | -76                               | -1%      | \$54,892                       |