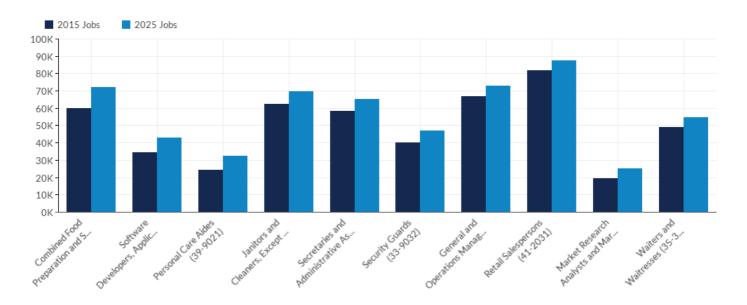

### **Fastest Growing Occupations**

| Workers, Including Fast Food                                                                                | \$9.60<br>52.57 |
|-------------------------------------------------------------------------------------------------------------|-----------------|
| Software Daveloners Applications 24.211 42.000 9.797 249/ \$1                                               | 52.57           |
| 501tware Developers, Applications 54,511 45,076 6,767 20% 53                                                |                 |
| Personal Care Aides 24,473 32,295 7,822 32% \$3                                                             | L1.28           |
| Janitors and Cleaners, Except Maids and Housekeeping Cleaners 62,293 69,669 7,376 12% \$3                   | L2.41           |
| Secretaries and Administrative Assistants, Except Legal, Medical, and Executive 58,182 65,245 7,063 12% \$2 | 20.95           |
| Security Guards 40,237 46,912 6,675 17% \$3                                                                 | L7.27           |
| General and Operations Managers         66,802         72,684         5,882         9%         \$6          | 64.86           |
| Retail Salespersons 81,674 87,543 5,869 7% \$3                                                              | LO.87           |
| Market Research Analysts and Marketing 19,369 25,183 5,813 30% \$3                                          | 34.03           |
| Waiters and Waitresses 49,116 54,810 5,694 12%                                                              | \$9.96          |
| Computer Systems Analysts 25,582 31,108 5,526 22% \$4                                                       | 18.64           |
| Management Analysts 59,522 65,006 5,484 9% \$4                                                              | 16.34           |
| Office Clerks, General         61,181         66,515         5,333         9%         \$3                   | L7.07           |
| Registered Nurses 41,959 47,204 5,245 13% \$3                                                               | 37.16           |
| Customer Service Representatives 38,865 44,008 5,143 13% \$3                                                | 18.51           |
| Software Developers, Systems Software 27,969 32,989 5,020 18%                                               | 52.23           |
| Computer User Support Specialists 20,642 25,551 4,909 24% \$2                                               | 28.25           |