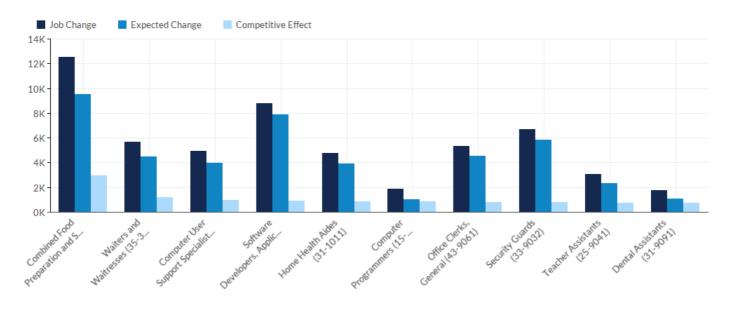

### **Fastest Growing Occupations**

| Workers, Including Fast Food                                                                                | \$9.60<br>52.57 |
|-------------------------------------------------------------------------------------------------------------|-----------------|
| Software Daveloners Applications 24.211 42.000 9.797 249/ \$1                                               | 52.57           |
| 501tware Developers, Applications 54,511 45,076 6,767 20% 53                                                |                 |
| Personal Care Aides 24,473 32,295 7,822 32% \$3                                                             | L1.28           |
| Janitors and Cleaners, Except Maids and Housekeeping Cleaners 62,293 69,669 7,376 12% \$3                   | L2.41           |
| Secretaries and Administrative Assistants, Except Legal, Medical, and Executive 58,182 65,245 7,063 12% \$2 | 20.95           |
| Security Guards 40,237 46,912 6,675 17% \$3                                                                 | L7.27           |
| General and Operations Managers         66,802         72,684         5,882         9%         \$6          | 64.86           |
| Retail Salespersons 81,674 87,543 5,869 7% \$3                                                              | LO.87           |
| Market Research Analysts and Marketing 19,369 25,183 5,813 30% \$3                                          | 34.03           |
| Waiters and Waitresses 49,116 54,810 5,694 12%                                                              | \$9.96          |
| Computer Systems Analysts 25,582 31,108 5,526 22% \$4                                                       | 18.64           |
| Management Analysts 59,522 65,006 5,484 9% \$4                                                              | 16.34           |
| Office Clerks, General         61,181         66,515         5,333         9%         \$3                   | L7.07           |
| Registered Nurses 41,959 47,204 5,245 13% \$3                                                               | 37.16           |
| Customer Service Representatives 38,865 44,008 5,143 13% \$3                                                | 18.51           |
| Software Developers, Systems Software 27,969 32,989 5,020 18%                                               | 52.23           |
| Computer User Support Specialists 20,642 25,551 4,909 24% \$2                                               | 28.25           |