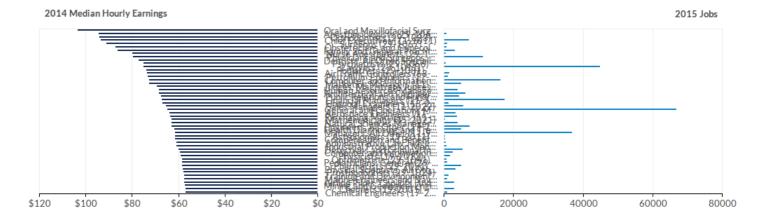

## **Highest Paying Occupations**

| Occupation                                 | 2015<br>Jobs | 2025<br>Jobs | Change in Jobs (2015-2025) | %<br>Change | 2014 Earnings<br>Per Worker |
|--------------------------------------------|--------------|--------------|----------------------------|-------------|-----------------------------|
| Oral and Maxillofacial Surgeons            | 127          | 158          | 31                         | 24%         | \$104                       |
| Anesthesiologists                          | 726          | 848          | 122                        | 17%         | \$95                        |
| Orthodontists                              | 138          | 169          | 31                         | 22%         | \$94                        |
| Chief Executives                           | 7,179        | 7,759        | 580                        | 8%          | \$94                        |
| Surgeons                                   | 1,093        | 1,273        | 180                        | 16%         | \$91                        |
| Obstetricians and Gynecologists            | 896          | 973          | 77                         | 9%          | \$87                        |
| Family and General Practitioners           | 3,138        | 3,471        | 333                        | 11%         | \$87                        |
| Nurse Anesthetists                         | 681          | 805          | 124                        | 18%         | \$80                        |
| Physicians and Surgeons, All Other         | 11,347       | 11,965       | 618                        | 5%          | \$80                        |
| Dentists, All Other Specialists            | 168          | 182          | 14                         | 8%          | \$77                        |
| Psychiatrists                              | 622          | 698          | 76                         | 12%         | \$75                        |
| Lawyers                                    | 44,964       | 46,475       | 1,511                      | 3%          | \$75                        |
| Podiatrists                                | 191          | 231          | 40                         | 21%         | \$74                        |
| Air Traffic Controllers                    | 1,554        | 1,637        | 83                         | 5%          | \$74                        |
| Petroleum Engineers                        | 1,204        | 1,288        | 84                         | 7%          | \$73                        |
| Computer and Information Systems Managers  | 16,343       | 18,568       | 2,225                      | 14%         | \$73                        |
| Marketing Managers                         | 4,991        | 5,780        | 789                        | 16%         | \$73                        |
| Judges, Magistrate Judges, and Magistrates | 140          | 156          | 16                         | 11%         | \$70                        |
| Human Resources Managers                   | 4,080        | 4,444        | 364                        | 9%          | \$69                        |
| Architectural and Engineering Managers     | 6,284        | 6,456        | 172                        | 3%          | \$68                        |
| Public Relations and Fundraising Managers  | 4,366        | 4,824        | 458                        | 10%         | \$68                        |

| Financial Managers         17,575         18,486         911         5%         \$67           Financial Examiners         1,385         1,406         21         2%         \$67           Sales Managers         5,710         6,387         677         12%         \$68           General and Operations Managers         66,802         72,684         5,882         9%         \$65           Aerospace Engineers         3,466         3,649         183         5%         \$64           Purchasing Managers         3,891         3,773         -126         -3%         \$64           Mathematicians         365         394         29         8%         \$63           Natural Sciences Managers         3,980         3,891         -89         -2%         \$63           Engineers, All Other         7,497         7,321         -176         -2%         \$63           Health Diagnosing and Treating Practitioners, All Other         4,990         4,937         -53         -1%         \$62           Managers, All Other         36,845         35,546         -12.99         -4%         \$62           Astronomers         40         325         -15         -4%         \$62           Compensati                                                                                                                                                              | Occupation                                              | 2015<br>Jobs | 2025<br>Jobs | Change in Jobs<br>(2015-2025) | %<br>Change | 2014 Earnings<br>Per Worker |
|----------------------------------------------------------------------------------------------------------------------------------------------------------------------------------------------------------------------------------------------------------------------------------------------------------------------------------------------------------------------------------------------------------------------------------------------------------------------------------------------------------------------------------------------------------------------------------------------------------------------------------------------------------------------------------------------------------------------------------------------------------------------------------------------------------------------------------------------------------------------------------------------------------------------------------------------------------------------------------------------------------------------------------------------------------------------------------------------------------------------------------------------------------------------------------------------------------------------------------------------------------------------------------------------------------------------------------------------------------------------------------------------|---------------------------------------------------------|--------------|--------------|-------------------------------|-------------|-----------------------------|
| Sales Managers         5,710         6,387         677         12%         \$66           General and Operations Managers         66,802         72,684         5,882         9%         \$55           Aerospace Engineers         3,466         3,649         183         5%         \$64           Purchasing Managers         3,899         3,773         -126         -3%         \$64           Mathematicians         365         394         29         8%         \$63           Natural Sciences Managers         3,980         3,891         -89         -2%         \$63           Engineers, All Other         7,497         7,321         -176         -2%         \$63           Health Diagnosing and Treating Practitioners, All Other         4,990         4,937         -53         -13%         \$62           Managers, All Other         36,845         35,546         -1,299         -4%         \$62           Astronomers         340         325         -15         -4%         \$62           Compensation and Benefits Managers         423         447         24         6%         \$62           Administrative Law Judges, Adjudicators, and Hearing         621         593         -28         -5%         \$61                                                                                                                                         | Financial Managers                                      | 17,575       | 18,486       | 911                           | 5%          | \$67                        |
| General and Operations Managers         66,802         72,684         5,882         9%         \$64           Aerospace Engineers         3,466         3,649         183         5%         \$64           Purchasing Managers         3,899         3,773         -126         -3%         \$64           Mathematicians         365         394         29         8%         \$63           Natural Sciences Managers         3,980         3,891         -89         -2%         \$63           Engineers, All Other         7,497         7,321         -176         -2%         \$63           Health Diagnosing and Treating Practitioners, All Other         4,990         4,937         -53         -11%         \$62           Managers, All Other         36,845         35,546         -1,299         -4%         \$62           Astronomers         340         325         -15         -4%         \$62           Administrative Law Judges, Adjudicators, and Hearing officers         423         447         24         6%         \$62           Administrative Law Judges, Adjudicators, and Hearing officers         842         856         14         2%         \$61           Industrial Production Managers         842         856         14 </td <td>Financial Examiners</td> <td>1,385</td> <td>1,406</td> <td>21</td> <td>2%</td> <td>\$67</td>               | Financial Examiners                                     | 1,385        | 1,406        | 21                            | 2%          | \$67                        |
| Aerospace Engineers         3,466         3,649         183         5%         \$64           Purchasing Managers         3,899         3,773         -126         -3%         \$64           Mathematicians         365         394         29         8%         \$63           Natural Sciences Managers         3,980         3,891         -89         -2%         \$63           Engineers, All Other         7,497         7,321         -176         -2%         \$63           Health Diagnosing and Treating Practitioners, All Other         4,990         4,937         -53         11%         \$62           Managers, All Other         36,845         35,546         -1,299         -4%         \$62           Astronomers         340         325         -15         -4%         \$62           Administrative Law Judges, Adjudicators, and Hearing Officers         421         593         -28         -5%         \$61           Industrial Production Managers         842         856         14         2%         \$61           Detectives and Criminal Investigators         5,488         5,594         106         2%         \$60           Computer and Information Research Scientists         2,642         2,872         230                                                                                                                              | Sales Managers                                          | 5,710        | 6,387        | 677                           | 12%         | \$66                        |
| Purchasing Managers         3,899         3,773         -126         -3%         \$64           Mathematicians         365         394         29         8%         \$63           Natural Sciences Managers         3,980         3,891         -89         -2%         \$63           Engineers, All Other         7,497         7,321         -176         -2%         \$63           Health Diagnosing and Treating Practitioners, All Other         4,990         4,937         -53         -1%         \$62           Managers, All Other         36,845         35,546         -1,299         -4%         \$62           Astronomers         340         325         -15         -4%         \$62           Compensation and Benefits Managers         423         447         24         6%         \$62           Administrative Law Judges, Adjudicators, and Hearing Officers         621         593         -28         -5%         \$61           Industrial Production Managers         842         856         14         2%         \$61           Detectives and Criminal Investigators         5,488         5,594         106         2%         \$60           Computer and Information Research Scientists         2,642         2,872         230<                                                                                                                   | General and Operations Managers                         | 66,802       | 72,684       | 5,882                         | 9%          | \$65                        |
| Mathematicians         365         394         29         8%         \$63           Natural Sciences Managers         3,980         3,891         -89         -2%         \$63           Engineers, All Other         7,497         7,321         -176         -2%         \$63           Health Diagnosing and Treating Practitioners, All Other         4,990         4,937         -53         -1%         \$62           Managers, All Other         36,845         35,546         -1,299         -4%         \$62           Astronomers         340         325         -15         -4%         \$62           Compensation and Benefits Managers         423         447         24         6%         \$62           Administrative Law Judges, Adjudicators, and Hearing Officers         621         593         -28         -5%         \$61           Industrial Production Managers         842         856         14         2%         \$61           Detectives and Criminal Investigators         5,488         5,594         106         2%         \$60           Computer and Information Research Scientists         2,642         2,872         230         9%         \$60           Optometrists         839         1,106         267                                                                                                                               | Aerospace Engineers                                     | 3,466        | 3,649        | 183                           | 5%          | \$64                        |
| Natural Sciences Managers         3,980         3,891         -89         -2%         \$63           Engineers, All Other         7,497         7,321         -176         -2%         \$63           Health Diagnosing and Treating Practitioners, All Other         4,990         4,937         -53         -1½         \$62           Managers, All Other         36,845         35,546         -1,299         -4%         \$62           Astronomers         340         325         -15         -4%         \$62           Compensation and Benefits Managers         423         447         24         6%         \$62           Administrative Law Judges, Adjudicators, and Hearing Officers         621         593         -28         -5%         \$61           Industrial Production Managers         842         856         14         2%         \$61           Detectives and Criminal Investigators         5,488         5,594         106         2%         \$60           Computer and Information Research Scientists         2,642         2,872         230         9%         \$60           Physicials         1,907         1,836         -71         -4%         \$59           Pediatricians, General         996         1,094         98<                                                                                                                   | Purchasing Managers                                     | 3,899        | 3,773        | -126                          | -3%         | \$64                        |
| Engineers, All Other         7,497         7,321         -176         -2%         \$63           Health Diagnosing and Treating Practitioners, All Other         4,990         4,937         -53         -1%         \$62           Managers, All Other         36,845         35,546         -1,299         -4%         \$62           Astronomers         340         325         -15         -4%         \$62           Compensation and Benefits Managers         423         447         24         6%         \$62           Administrative Law Judges, Adjudicators, and Hearing Officers         621         593         -28         -5%         \$61           Industrial Production Managers         842         856         14         2%         \$61           Detectives and Criminal Investigators         5,488         5,594         106         2%         \$60           Computer and Information Research Scientists         2,642         2,872         230         9%         \$60           Physicists         1,907         1,836         -71         -4%         \$59           Optometrists         839         1,106         267         32%         \$59           Pediatricians, General         996         1,094         98 <t< td=""><td>Mathematicians</td><td>365</td><td>394</td><td>29</td><td>8%</td><td>\$63</td></t<>                                 | Mathematicians                                          | 365          | 394          | 29                            | 8%          | \$63                        |
| Health Diagnosing and Treating Practitioners. All Other         4.990         4.937         -53         -1%         \$62           Managers, All Other         36.845         35.546         -1,299         -4%         \$62           Astronomers         340         325         -15         -4%         \$62           Compensation and Benefits Managers         423         447         24         6%         \$62           Administrative Law Judges, Adjudicators, and Hearing Officers         621         593         -28         -5%         \$61           Industrial Production Managers         842         856         14         2%         \$61           Detectives and Criminal Investigators         5,488         5,594         106         2%         \$60           Computer and Information Research Scientists         2,642         2,872         230         9%         \$60           Physicists         1,907         1,836         -71         -4%         \$59           Optometrists         839         1,106         267         32%         \$59           Pediatricians, General         996         1,094         98         10%         \$59           Physical Scientists, All Other         3,327         3,193         -134                                                                                                                         | Natural Sciences Managers                               | 3,980        | 3,891        | -89                           | -2%         | \$63                        |
| Managers, All Other         36,845         35,546         -1,299         -4%         \$62           Astronomers         340         325         -15         -4%         \$62           Compensation and Benefits Managers         423         447         24         6%         \$62           Administrative Law Judges, Adjudicators, and Hearing Officers         621         593         -28         -5%         \$61           Industrial Production Managers         842         856         14         2%         \$61           Detectives and Criminal Investigators         5,488         5,594         106         2%         \$60           Computer and Information Research Scientists         2,642         2,872         230         9%         \$60           Physicists         1,907         1,836         -71         -4%         \$59           Optometrists         839         1,106         267         32%         \$59           Pediatricians, General         996         1,094         98         10%         \$59           Pharmacists         5,078         5,675         597         12%         \$59           Physical Scientists, All Other         3,327         3,193         -134         -4%         \$58                                                                                                                                            | Engineers, All Other                                    | 7,497        | 7,321        | -176                          | -2%         | \$63                        |
| Astronomers         340         325         -15         -4%         \$62           Compensation and Benefits Managers         423         447         24         6%         \$62           Administrative Law Judges, Adjudicators, and Hearing Officers         621         593         -28         -5%         \$61           Industrial Production Managers         842         856         14         2%         \$61           Detectives and Criminal Investigators         5,488         5,594         106         2%         \$60           Computer and Information Research Scientists         2,642         2,872         230         9%         \$60           Physicists         1,907         1,836         -71         -4%         \$59           Optometrists         839         1,106         267         32%         \$59           Pediatricians, General         996         1,094         98         10%         \$59           Physical Scientists, All Other         3,327         3,193         -134         -4%         \$58           Prosthodontists         14         16         2         14%         \$58           Training and Development Managers         1,330         1,432         102         8%         \$58 <td>Health Diagnosing and Treating Practitioners, All Other</td> <td>4,990</td> <td>4,937</td> <td>-53</td> <td>-1%</td> <td>\$62</td> | Health Diagnosing and Treating Practitioners, All Other | 4,990        | 4,937        | -53                           | -1%         | \$62                        |
| Compensation and Benefits Managers         423         447         24         6%         \$62           Administrative Law Judges, Adjudicators, and Hearing Officers         621         593         -28         -5%         \$61           Industrial Production Managers         842         856         14         2%         \$61           Detectives and Criminal Investigators         5,488         5,594         106         2%         \$60           Computer and Information Research Scientists         2,642         2,872         230         9%         \$60           Physicists         1,907         1,836         -71         -4%         \$59           Optometrists         839         1,106         267         32%         \$59           Pediatricians, General         996         1,094         98         10%         \$59           Physical Scientists, All Other         3,327         3,193         -134         -4%         \$58           Prosthodontists         14         16         2         14%         \$58           Training and Development Managers         1,330         1,432         102         8%         \$58           Marine Engineers and Naval Architects         967         992         25         3%<                                                                                                                            | Managers, All Other                                     | 36,845       | 35,546       | -1,299                        | -4%         | \$62                        |
| Administrative Law Judges, Adjudicators, and Hearing Officers         621         593         -28         -5%         \$61           Industrial Production Managers         842         856         14         2%         \$61           Detectives and Criminal Investigators         5,488         5,594         106         2%         \$60           Computer and Information Research Scientists         2,642         2,872         230         9%         \$60           Physicists         1,907         1,836         -71         -4%         \$59           Optometrists         839         1,106         267         32%         \$59           Pediatricians, General         996         1,094         98         10%         \$59           Pharmacists         5,078         5,675         597         12%         \$59           Physical Scientists, All Other         3,327         3,193         -134         -4%         \$58           Prosthodontists         14         16         2         14%         \$58           Training and Development Managers         1,330         1,432         102         8%         \$58           Marine Engineers and Naval Architects         967         992         25         3%                                                                                                                                              | Astronomers                                             | 340          | 325          | -15                           | -4%         | \$62                        |
| Officers         821         373         28         361           Industrial Production Managers         842         856         14         2%         \$61           Detectives and Criminal Investigators         5,488         5,594         106         2%         \$60           Computer and Information Research Scientists         2,642         2,872         230         9%         \$60           Physicists         1,907         1,836         -71         -4%         \$59           Optometrists         839         1,106         267         32%         \$59           Pediatricians, General         996         1,094         98         10%         \$59           Pharmacists         5,078         5,675         597         12%         \$59           Physical Scientists, All Other         3,327         3,193         -134         -4%         \$58           Prosthodontists         14         16         2         14%         \$58           Training and Development Managers         1,330         1,432         102         8%         \$58           Marine Engineers and Naval Architects         967         992         25         3%         \$58           Mining and Geological Engineers, In                                                                                                                                                      | Compensation and Benefits Managers                      | 423          | 447          | 24                            | 6%          | \$62                        |
| Detectives and Criminal Investigators         5,488         5,594         106         2%         \$60           Computer and Information Research Scientists         2,642         2,872         230         9%         \$60           Physicists         1,907         1,836         -71         -4%         \$59           Optometrists         839         1,106         267         32%         \$59           Pediatricians, General         996         1,094         98         10%         \$59           Pharmacists         5,078         5,675         597         12%         \$59           Physical Scientists, All Other         3,327         3,193         -134         -4%         \$58           Prosthodontists         14         16         2         14%         \$58           Training and Development Managers         1,330         1,432         102         8%         \$58           Marine Engineers and Naval Architects         967         992         25         3%         \$58           Mining and Geological Engineers, Including Mining Safety Engineers         47         67         20         43%         \$57           Chemists         2,952         2,927         -25         -1%         \$57     <                                                                                                                                         |                                                         | 621          | 593          | -28                           | -5%         | \$61                        |
| Computer and Information Research Scientists         2,642         2,872         230         9%         \$60           Physicists         1,907         1,836         -71         -4%         \$59           Optometrists         839         1,106         267         32%         \$59           Pediatricians, General         996         1,094         98         10%         \$59           Pharmacists         5,078         5,675         597         12%         \$59           Physical Scientists, All Other         3,327         3,193         -134         -4%         \$58           Prosthodontists         14         16         2         14%         \$58           Training and Development Managers         1,330         1,432         102         8%         \$58           Marine Engineers and Naval Architects         967         992         25         3%         \$58           Mining and Geological Engineers, Including Mining Safety Engineers         47         67         20         43%         \$57           Chemists         2,952         2,952         2,927         -25         -1%         \$57                                                                                                                                                                                                                                                 | Industrial Production Managers                          | 842          | 856          | 14                            | 2%          | \$61                        |
| Physicists         1,907         1,836         -71         -4%         \$59           Optometrists         839         1,106         267         32%         \$59           Pediatricians, General         996         1,094         98         10%         \$59           Pharmacists         5,078         5,675         597         12%         \$59           Physical Scientists, All Other         3,327         3,193         -134         -4%         \$58           Prosthodontists         14         16         2         14%         \$58           Training and Development Managers         1,330         1,432         102         8%         \$58           Marine Engineers and Naval Architects         967         992         25         3%         \$58           Airline Pilots, Copilots, and Flight Engineers         2,969         2,657         -312         -11%         \$58           Mining and Geological Engineers, Including Mining Safety Engineers         47         67         20         43%         \$57           Chemists         2,952         2,952         2,927         -25         -1%         \$57                                                                                                                                                                                                                                            | Detectives and Criminal Investigators                   | 5,488        | 5,594        | 106                           | 2%          | \$60                        |
| Optometrists         839         1,106         267         32%         \$59           Pediatricians, General         996         1,094         98         10%         \$59           Pharmacists         5,078         5,675         597         12%         \$59           Physical Scientists, All Other         3,327         3,193         -134         -4%         \$58           Prosthodontists         14         16         2         14%         \$58           Training and Development Managers         1,330         1,432         102         8%         \$58           Marine Engineers and Naval Architects         967         992         25         3%         \$58           Airline Pilots, Copilots, and Flight Engineers         2,969         2,657         -312         -11%         \$58           Mining and Geological Engineers, Including Mining Safety Engineers         47         67         20         43%         \$57           Chemists         2,952         2,927         -25         -1%         \$57                                                                                                                                                                                                                                                                                                                                                | Computer and Information Research Scientists            | 2,642        | 2,872        | 230                           | 9%          | \$60                        |
| Pediatricians, General         996         1,094         98         10%         \$59           Pharmacists         5,078         5,675         597         12%         \$59           Physical Scientists, All Other         3,327         3,193         -134         -4%         \$58           Prosthodontists         14         16         2         14%         \$58           Training and Development Managers         1,330         1,432         102         8%         \$58           Marine Engineers and Naval Architects         967         992         25         3%         \$58           Airline Pilots, Copilots, and Flight Engineers         2,969         2,657         -312         -11%         \$58           Mining and Geological Engineers, Including Mining Safety Engineers         47         67         20         43%         \$57           Chemists         2,952         2,927         -25         -1%         \$57                                                                                                                                                                                                                                                                                                                                                                                                                                      | Physicists                                              | 1,907        | 1,836        | -71                           | -4%         | \$59                        |
| Pharmacists         5,078         5,675         597         12%         \$59           Physical Scientists, All Other         3,327         3,193         -134         -4%         \$58           Prosthodontists         14         16         2         14%         \$58           Training and Development Managers         1,330         1,432         102         8%         \$58           Marine Engineers and Naval Architects         967         992         25         3%         \$58           Airline Pilots, Copilots, and Flight Engineers         2,969         2,657         -312         -11%         \$58           Mining and Geological Engineers, Including Mining Safety Engineers         47         67         20         43%         \$57           Chemists         2,952         2,927         -25         -1%         \$57                                                                                                                                                                                                                                                                                                                                                                                                                                                                                                                                     | Optometrists                                            | 839          | 1,106        | 267                           | 32%         | \$59                        |
| Physical Scientists, All Other         3,327         3,193         -134         -4%         \$58           Prosthodontists         14         16         2         14%         \$58           Training and Development Managers         1,330         1,432         102         8%         \$58           Marine Engineers and Naval Architects         967         992         25         3%         \$58           Airline Pilots, Copilots, and Flight Engineers         2,969         2,657         -312         -11%         \$58           Mining and Geological Engineers, Including Mining Safety Engineers         47         67         20         43%         \$57           Chemists         2,952         2,927         -25         -1%         \$57                                                                                                                                                                                                                                                                                                                                                                                                                                                                                                                                                                                                                            | Pediatricians, General                                  | 996          | 1,094        | 98                            | 10%         | \$59                        |
| Prosthodontists         14         16         2         14%         \$58           Training and Development Managers         1,330         1,432         102         8%         \$58           Marine Engineers and Naval Architects         967         992         25         3%         \$58           Airline Pilots, Copilots, and Flight Engineers         2,969         2,657         -312         -11%         \$58           Mining and Geological Engineers, Including Mining Safety Engineers         47         67         20         43%         \$57           Chemists         2,952         2,927         -25         -1%         \$57                                                                                                                                                                                                                                                                                                                                                                                                                                                                                                                                                                                                                                                                                                                                       | Pharmacists                                             | 5,078        | 5,675        | 597                           | 12%         | \$59                        |
| Training and Development Managers 1,330 1,432 102 8% \$58  Marine Engineers and Naval Architects 967 992 25 3% \$58  Airline Pilots, Copilots, and Flight Engineers 2,969 2,657 -312 -11% \$58  Mining and Geological Engineers, Including Mining 47 67 20 43% \$57  Chemists 2,952 2,927 -25 -1% \$57                                                                                                                                                                                                                                                                                                                                                                                                                                                                                                                                                                                                                                                                                                                                                                                                                                                                                                                                                                                                                                                                                       | Physical Scientists, All Other                          | 3,327        | 3,193        | -134                          | -4%         | \$58                        |
| Marine Engineers and Naval Architects 967 992 25 3% \$58  Airline Pilots, Copilots, and Flight Engineers 2,969 2,657 -312 -11% \$58  Mining and Geological Engineers, Including Mining 47 67 20 43% \$57  Chemists 2,952 2,927 -25 -1% \$57                                                                                                                                                                                                                                                                                                                                                                                                                                                                                                                                                                                                                                                                                                                                                                                                                                                                                                                                                                                                                                                                                                                                                  | Prosthodontists                                         | 14           | 16           | 2                             | 14%         | \$58                        |
| Airline Pilots, Copilots, and Flight Engineers 2,969 2,657 -312 -11% \$58  Mining and Geological Engineers, Including Mining 47 67 20 43% \$57  Chemists 2,952 2,927 -25 -1% \$57                                                                                                                                                                                                                                                                                                                                                                                                                                                                                                                                                                                                                                                                                                                                                                                                                                                                                                                                                                                                                                                                                                                                                                                                            | Training and Development Managers                       | 1,330        | 1,432        | 102                           | 8%          | \$58                        |
| Mining and Geological Engineers, Including Mining Safety Engineers  47 67 20 43% \$57  Chemists 2,952 2,927 -25 -1% \$57                                                                                                                                                                                                                                                                                                                                                                                                                                                                                                                                                                                                                                                                                                                                                                                                                                                                                                                                                                                                                                                                                                                                                                                                                                                                     | Marine Engineers and Naval Architects                   | 967          | 992          | 25                            | 3%          | \$58                        |
| Safety Engineers       47       67       20       43%       \$57         Chemists       2,952       2,927       -25       -1%       \$57                                                                                                                                                                                                                                                                                                                                                                                                                                                                                                                                                                                                                                                                                                                                                                                                                                                                                                                                                                                                                                                                                                                                                                                                                                                     | Airline Pilots, Copilots, and Flight Engineers          | 2,969        | 2,657        | -312                          | -11%        | \$58                        |
|                                                                                                                                                                                                                                                                                                                                                                                                                                                                                                                                                                                                                                                                                                                                                                                                                                                                                                                                                                                                                                                                                                                                                                                                                                                                                                                                                                                              |                                                         | 47           | 67           | 20                            | 43%         | \$57                        |
| Chemical Engineers         1,098         1,166         68         6%         \$57                                                                                                                                                                                                                                                                                                                                                                                                                                                                                                                                                                                                                                                                                                                                                                                                                                                                                                                                                                                                                                                                                                                                                                                                                                                                                                            | Chemists                                                | 2,952        | 2,927        | -25                           | -1%         | \$57                        |
|                                                                                                                                                                                                                                                                                                                                                                                                                                                                                                                                                                                                                                                                                                                                                                                                                                                                                                                                                                                                                                                                                                                                                                                                                                                                                                                                                                                              | Chemical Engineers                                      | 1,098        | 1,166        | 68                            | 6%          | \$57                        |