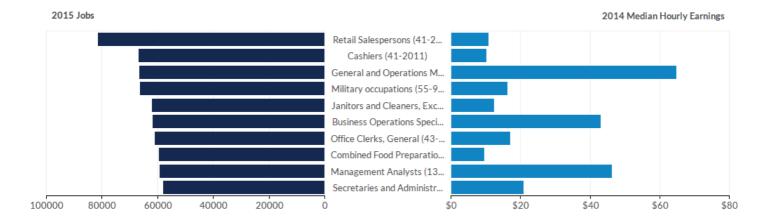

### **Largest Occupations**

| Occupation                                                                         | 2015 Jobs | 2025 Jobs | Change in<br>Jobs (2015-<br>2025) | % Change | 2014 Median<br>Hourly<br>Earnings |
|------------------------------------------------------------------------------------|-----------|-----------|-----------------------------------|----------|-----------------------------------|
| Retail Salespersons                                                                | 81,674    | 87,543    | 5,869                             | 7%       | \$10.87                           |
| Cashiers                                                                           | 66,885    | 69,985    | 3,100                             | 5%       | \$10.21                           |
| General and Operations Managers                                                    | 66,802    | 72,684    | 5,882                             | 9%       | \$64.86                           |
| Military occupations                                                               | 66,535    | 67,083    | 548                               | 1%       | \$16.34                           |
| Janitors and Cleaners, Except Maids and<br>Housekeeping Cleaners                   | 62,293    | 69,669    | 7,376                             | 12%      | \$12.41                           |
| Business Operations Specialists, All Other                                         | 62,069    | 61,718    | -350                              | -1%      | \$43.16                           |
| Office Clerks, General                                                             | 61,181    | 66,515    | 5,333                             | 9%       | \$17.07                           |
| Combined Food Preparation and Serving<br>Workers, Including Fast Food              | 59,725    | 72,226    | 12,501                            | 21%      | \$9.60                            |
| Management Analysts                                                                | 59,522    | 65,006    | 5,484                             | 9%       | \$46.34                           |
| Secretaries and Administrative Assistants,<br>Except Legal, Medical, and Executive | 58,182    | 65,245    | 7,063                             | 12%      | \$20.95                           |
| Waiters and Waitresses                                                             | 49,116    | 54,810    | 5,694                             | 12%      | \$9.96                            |
| Lawyers                                                                            | 44,964    | 46,475    | 1,512                             | 3%       | \$75.14                           |
| Accountants and Auditors                                                           | 42,990    | 47,701    | 4,712                             | 11%      | \$40.48                           |
| Registered Nurses                                                                  | 41,959    | 47,204    | 5,245                             | 13%      | \$37.16                           |
| Security Guards                                                                    | 40,237    | 46,912    | 6,675                             | 17%      | \$17.27                           |
| Customer Service Representatives                                                   | 38,865    | 44,008    | 5,143                             | 13%      | \$18.51                           |
| Managers, All Other                                                                | 36,845    | 35,546    | -1,299                            | -4%      | \$61.75                           |
| Software Developers, Applications                                                  | 34,311    | 43,098    | 8,787                             | 26%      | \$52.57                           |
| First-Line Supervisors of Office and<br>Administrative Support Workers             | 32,964    | 36,267    | 3,304                             | 10%      | \$30.66                           |