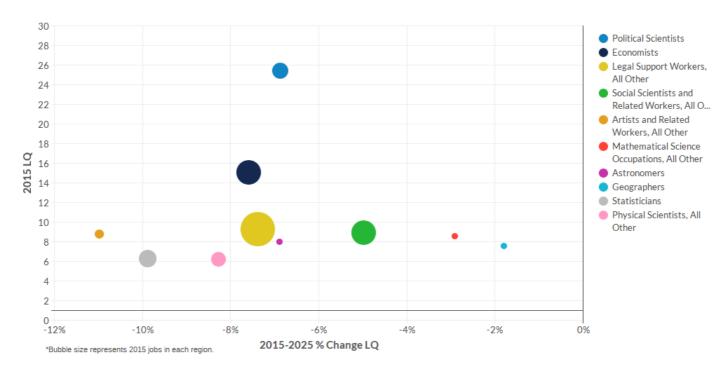

| 906                | 167                   |
| Water and Wastewater Treatment Plant and System<br>Operators   | 298        | -46                  | 180                     | 134                | 165                   |
| Anthropologists and Archeologists                              | 207        | 20                   | 29                      | 49                 | 158                   |
| Phlebotomists                                                  | 471        | 137                  | 179                     | 316                | 155                   |
| Musicians and Singers                                          | 362        | -41                  | 249                     | 208                | 154                   |



### **Highest Occupation Location Quotient**



| Occupation                                              | 2015<br>Jobs | 2025<br>Jobs | %<br>Change | 2015<br>LQ | 2025<br>LQ | %<br>Change<br>LQ | 2014<br>Median<br>Hourly<br>Earnings |
|---------------------------------------------------------|--------------|--------------|-------------|------------|------------|-------------------|--------------------------------------|
| Political Scientists                                    | 3,989        | 4,340        | 9%          | 25.46      | 23.70      | -7%               | \$56.64                              |
| Economists                                              | 6,818        | 7,132        | 5%          | 15.04      | 13.90      | -8%               | \$54.05                              |
| Legal Support Workers, All Other