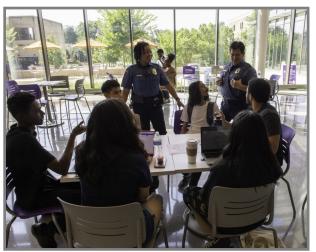

## Check out MC's Campus Safety Fair! 11am—1pm

Rockville: Tuesday, September 12, SV Lobby

Takoma Park/Silver Spring: Thursday, September 21, ST Atrium

**Germantown:** Wednesday, September 27, Outdoor Quad\*

\*if inclement weather, this will be held in HT-Upper Atrium & HT216

- Learn about Safety Resources!
- Meet and Connect with Safety Professionals!

- Learn what you can do to be safe!
  - Giveaways!

MC SHaW Center