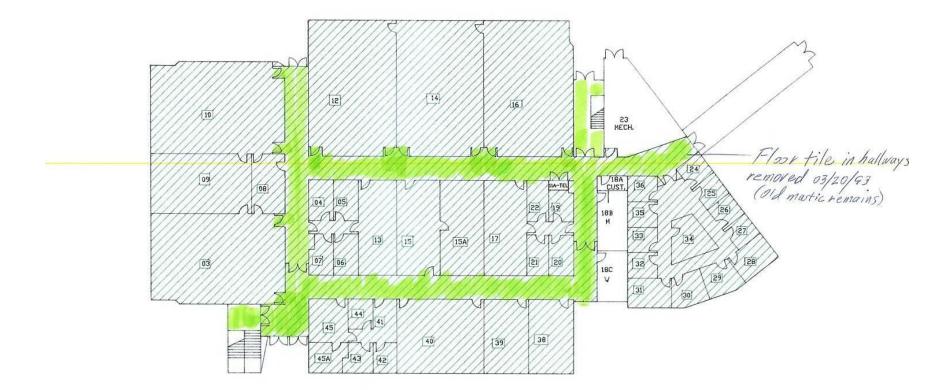

| GROUND FLOOR<br>AREAS POSITIVE FOR FLOOR TILE |                        |                                                           |
|-----------------------------------------------|------------------------|-----------------------------------------------------------|
| AND MASTIC (ASSUMED)                          | DYNAMAC<br>CORPORATION | MONTGOMERY COLLE<br>ROCKVILLE CAMPUS<br>ASBESTOS INVENTOF |
|                                               | APPROVED:              | SAMPLE LOCATIONS<br>BUILDING: SCIWEST                     |
| SCALE: $1'' = 30'$                            | DATE: 03/13/           | 91 DRAWING NO .: SW-G                                     |