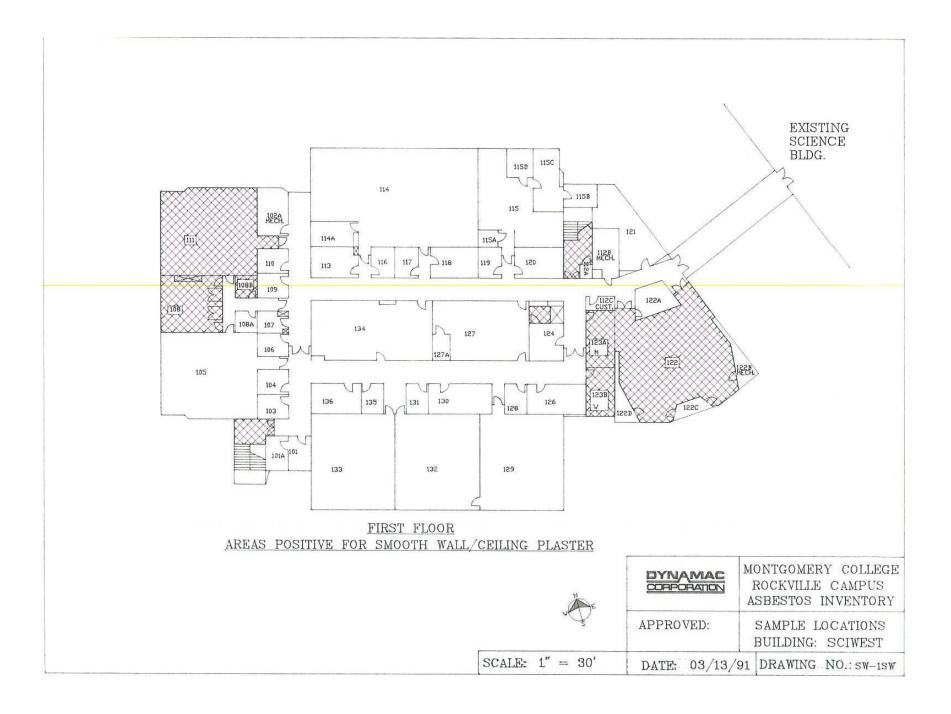

Rockville Campus – Science West Asbestos Survey map updates May 2007

| Floor                 | Material                              |  |  |
|-----------------------|---------------------------------------|--|--|
| Ground Floor          | Sample Map                            |  |  |
|                       | Suspended Ceiling Tiles (Removed      |  |  |
|                       | <u>1992)</u>                          |  |  |
|                       | Pipe Fitting Insulation (Removed 1991 |  |  |
|                       | and 1992)                             |  |  |
|                       | Flexible Duct Connectors              |  |  |
|                       | Floor Tile and Floor Tile Mastic      |  |  |
|                       | Smooth Wall and Ceiling Plaster       |  |  |
|                       | Transite Boards in Fume Hoods         |  |  |
| 1 <sup>st</sup> Floor | Sample Map                            |  |  |
|                       | Suspended Ceiling Tiles (Removed      |  |  |
|                       | <u>1992)</u>                          |  |  |
|                       | Pipe Fitting Insulation               |  |  |
|                       | Floor Tile and Floor Tile Mastic      |  |  |
|                       | Transite Boards in Fume Hoods         |  |  |
|                       | Smooth Wall and Ceiling Plaster       |  |  |