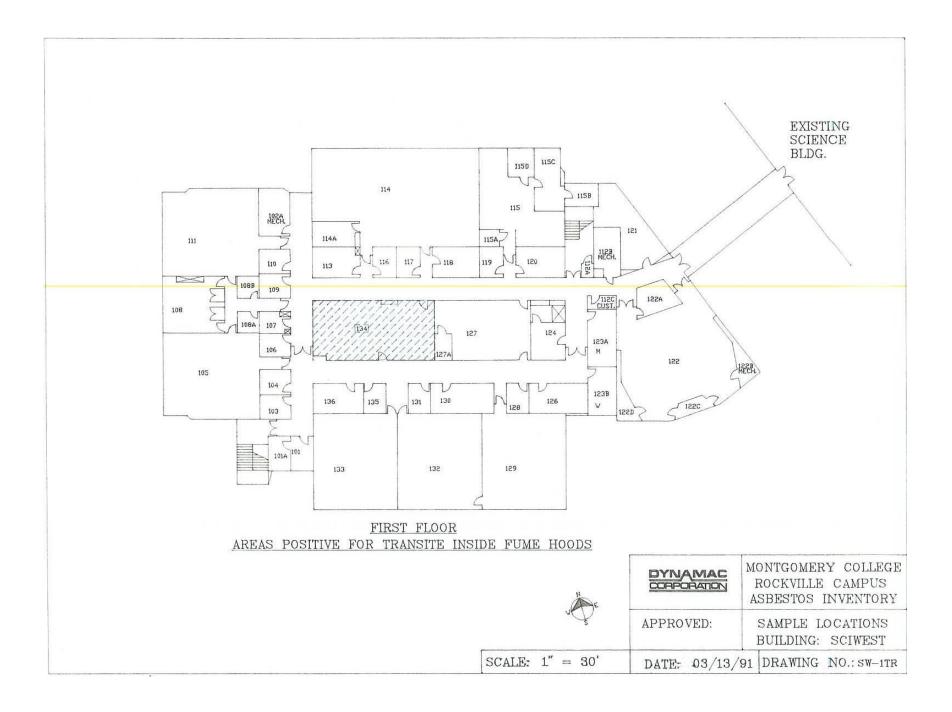

Rockville Campus – Science West Asbestos Survey map updates May 2007

| Floor                 | Material                              |  |  |
|-----------------------|---------------------------------------|--|--|
| Ground Floor          | Sample Map                            |  |  |
|                       | Suspended Ceiling Tiles (Removed      |  |  |
|                       | <u>1992)</u>                          |  |  |
|                       | Pipe Fitting Insulation (Removed 1991 |  |  |
|                       | and 1992)                             |  |  |
|                       | Flexible Duct Connectors              |  |  |
|                       | Floor Tile and Floor Tile Mastic      |  |  |
|                       | Smooth Wall and Ceiling Plaster       |  |  |
|                       | Transite Boards in Fume Hoods         |  |  |
| 1 <sup>st</sup> Floor | Sample Map                            |  |  |
|                       | Suspended Ceiling Tiles (Removed      |  |  |
|                       | <u>1992)</u>                          |  |  |
|                       | Pipe Fitting Insulation               |  |  |
|                       | Floor Tile and Floor Tile Mastic      |  |  |
|                       | Transite Boards in Fume Hoods         |  |  |
|                       | Smooth Wall and Ceiling Plaster       |  |  |