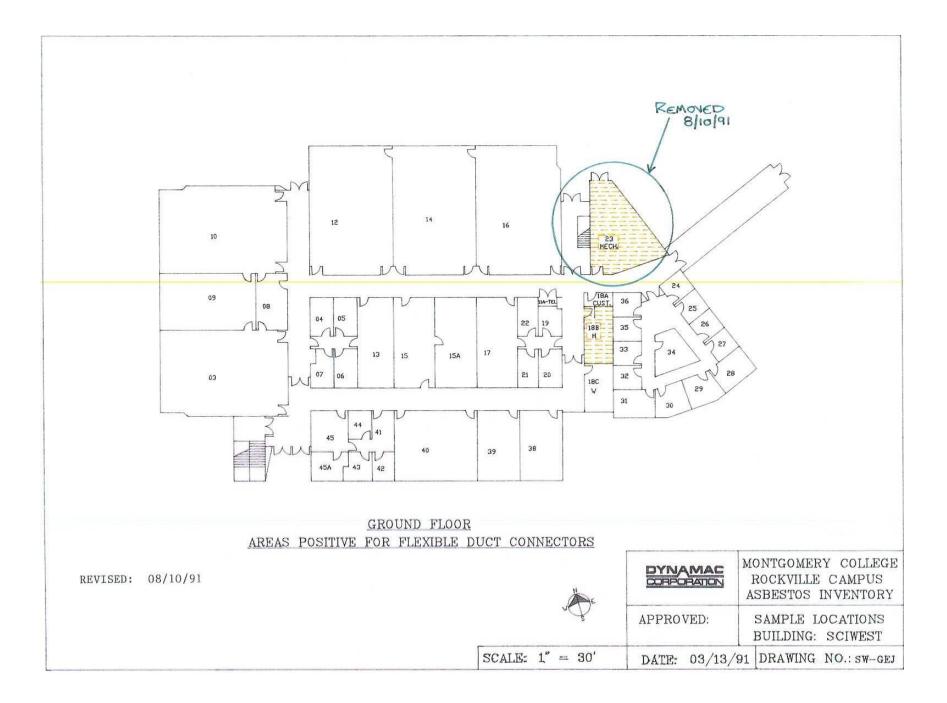

Rockville Campus – Science West Asbestos Survey map updates May 2007

| Floor                 | Material                              |  |  |
|-----------------------|---------------------------------------|--|--|
| Ground Floor          | Sample Map                            |  |  |
|                       | Suspended Ceiling Tiles (Removed      |  |  |
|                       | <u>1992)</u>                          |  |  |
|                       | Pipe Fitting Insulation (Removed 1991 |  |  |
|                       | and 1992)                             |  |  |
|                       | Flexible Duct Connectors              |  |  |
|                       | Floor Tile and Floor Tile Mastic      |  |  |
|                       | Smooth Wall and Ceiling Plaster       |  |  |
|                       | Transite Boards in Fume Hoods         |  |  |
| 1 <sup>st</sup> Floor | Sample Map                            |  |  |
|                       | Suspended Ceiling Tiles (Removed      |  |  |
|                       | <u>1992)</u>                          |  |  |
|                       | Pipe Fitting Insulation               |  |  |
|                       | Floor Tile and Floor Tile Mastic      |  |  |
|                       | Transite Boards in Fume Hoods         |  |  |
|                       | Smooth Wall and Ceiling Plaster       |  |  |