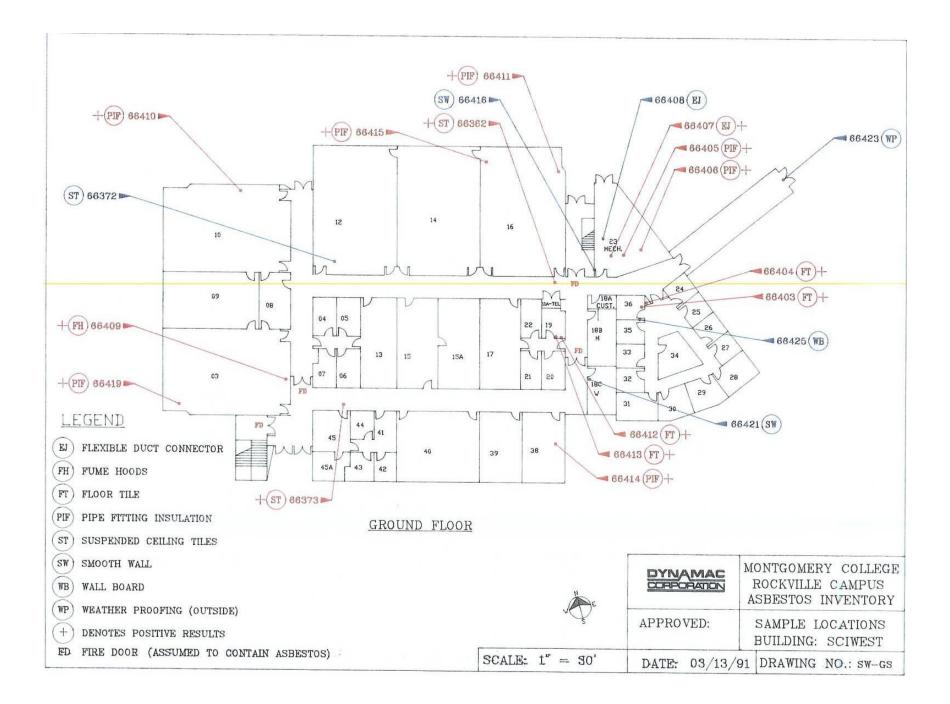

Rockville Campus – Science West Asbestos Survey map updates May 2007

| Floor                 | Material                              |  |  |
|-----------------------|---------------------------------------|--|--|
| Ground Floor          | Sample Map                            |  |  |
|                       | Suspended Ceiling Tiles (Removed      |  |  |
|                       | <u>1992)</u>                          |  |  |
|                       | Pipe Fitting Insulation (Removed 1991 |  |  |
|                       | and 1992)                             |  |  |
|                       | Flexible Duct Connectors              |  |  |
|                       | Floor Tile and Floor Tile Mastic      |  |  |
|                       | Smooth Wall and Ceiling Plaster       |  |  |
|                       | Transite Boards in Fume Hoods         |  |  |
| 1 <sup>st</sup> Floor | Sample Map                            |  |  |
|                       | Suspended Ceiling Tiles (Removed      |  |  |
|                       | <u>1992)</u>                          |  |  |
|                       | Pipe Fitting Insulation               |  |  |
|                       | Floor Tile and Floor Tile Mastic      |  |  |
|                       | Transite Boards in Fume Hoods         |  |  |
|                       | Smooth Wall and Ceiling Plaster       |  |  |