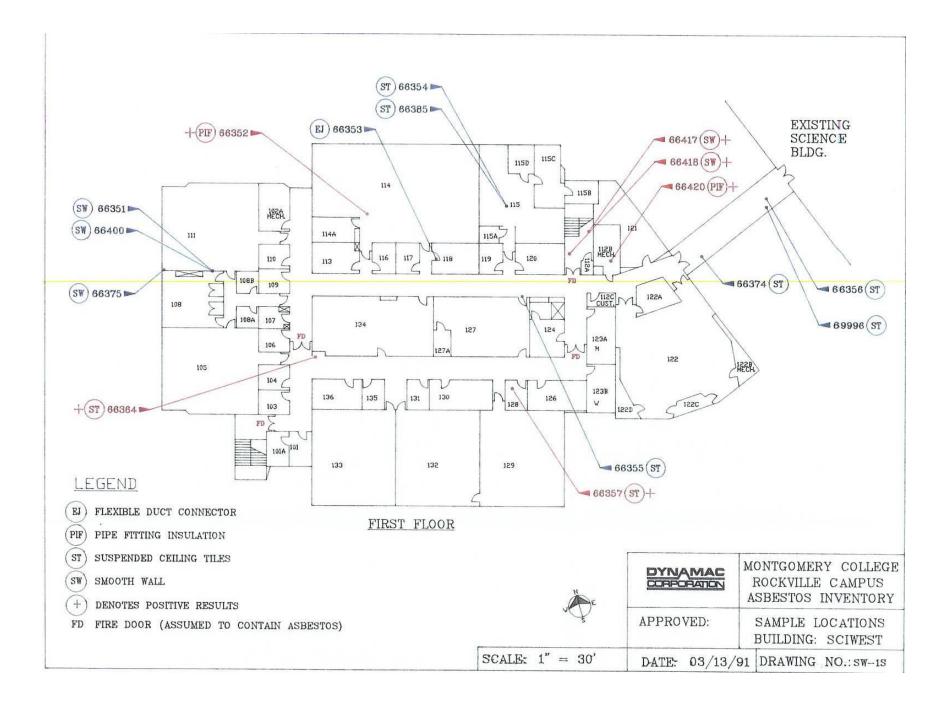

Rockville Campus – Science West Asbestos Survey map updates May 2007

| Floor                 | Material                              |  |  |
|-----------------------|---------------------------------------|--|--|
| Ground Floor          | Sample Map                            |  |  |
|                       | Suspended Ceiling Tiles (Removed      |  |  |
|                       | <u>1992)</u>                          |  |  |
|                       | Pipe Fitting Insulation (Removed 1991 |  |  |
|                       | and 1992)                             |  |  |
|                       | Flexible Duct Connectors              |  |  |
|                       | Floor Tile and Floor Tile Mastic      |  |  |
|                       | Smooth Wall and Ceiling Plaster       |  |  |
|                       | Transite Boards in Fume Hoods         |  |  |
| 1 <sup>st</sup> Floor | Sample Map                            |  |  |
|                       | Suspended Ceiling Tiles (Removed      |  |  |
|                       | <u>1992)</u>                          |  |  |
|                       | Pipe Fitting Insulation               |  |  |
|                       | Floor Tile and Floor Tile Mastic      |  |  |
|                       | Transite Boards in Fume Hoods         |  |  |
|                       | Smooth Wall and Ceiling Plaster       |  |  |