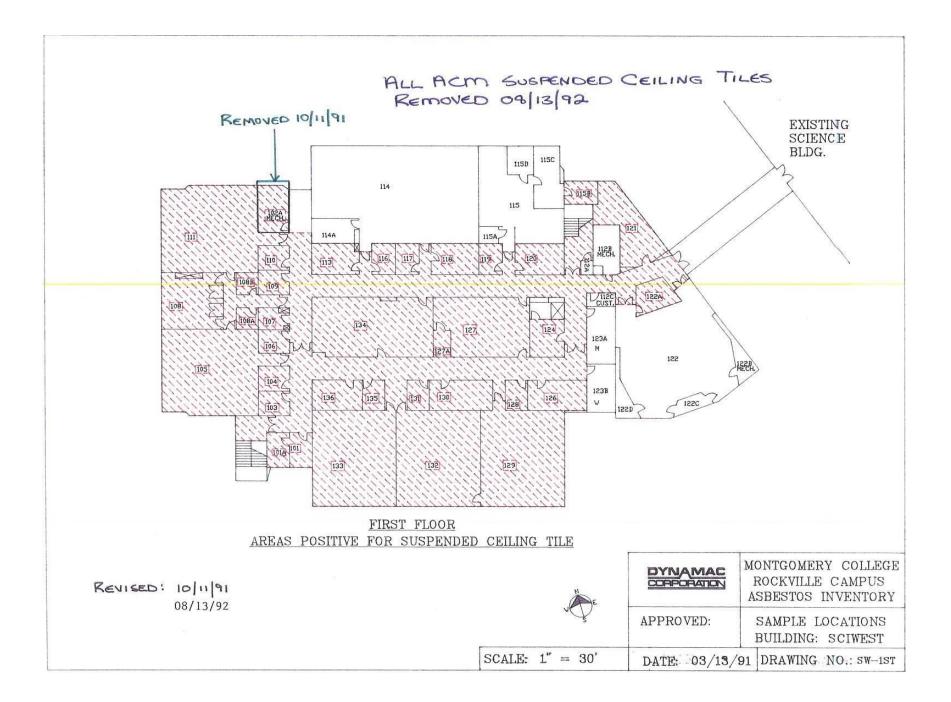

Rockville Campus – Science West Asbestos Survey map updates May 2007

| Floor                 | Material                              |  |  |
|-----------------------|---------------------------------------|--|--|
| Ground Floor          | Sample Map                            |  |  |
|                       | Suspended Ceiling Tiles (Removed      |  |  |
|                       | <u>1992)</u>                          |  |  |
|                       | Pipe Fitting Insulation (Removed 1991 |  |  |
|                       | and 1992)                             |  |  |
|                       | Flexible Duct Connectors              |  |  |
|                       | Floor Tile and Floor Tile Mastic      |  |  |
|                       | Smooth Wall and Ceiling Plaster       |  |  |
|                       | Transite Boards in Fume Hoods         |  |  |
| 1 <sup>st</sup> Floor | Sample Map                            |  |  |
|                       | Suspended Ceiling Tiles (Removed      |  |  |
|                       | <u>1992)</u>                          |  |  |
|                       | Pipe Fitting Insulation               |  |  |
|                       | Floor Tile and Floor Tile Mastic      |  |  |
|                       | Transite Boards in Fume Hoods         |  |  |
|                       | Smooth Wall and Ceiling Plaster       |  |  |