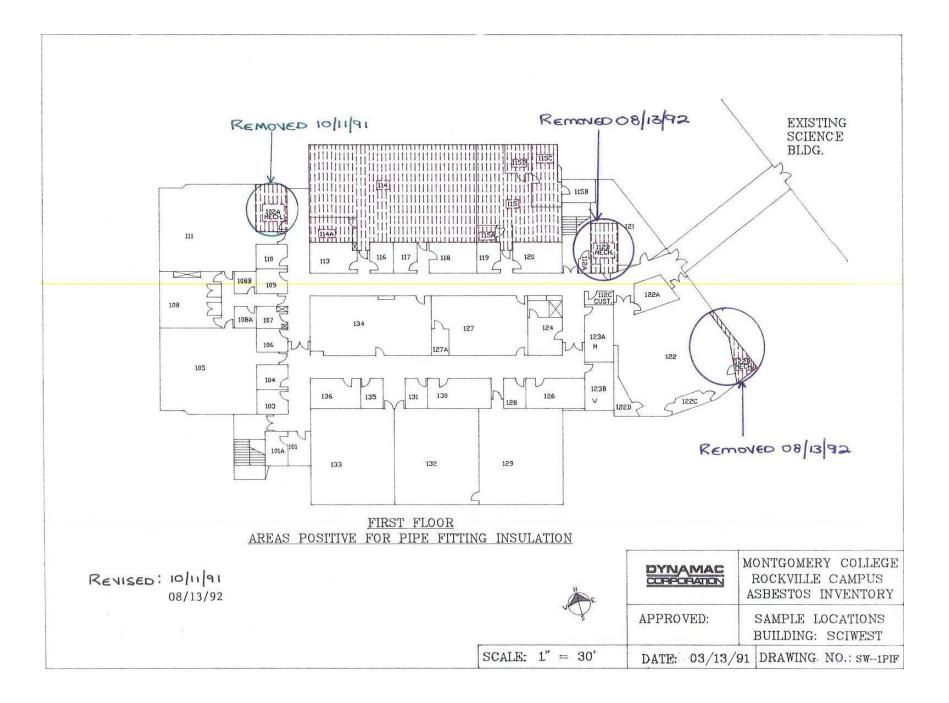

Rockville Campus – Science West Asbestos Survey map updates May 2007

| Floor                 | Material                              |  |  |
|-----------------------|---------------------------------------|--|--|
| Ground Floor          | Sample Map                            |  |  |
|                       | Suspended Ceiling Tiles (Removed      |  |  |
|                       | <u>1992)</u>                          |  |  |
|                       | Pipe Fitting Insulation (Removed 1991 |  |  |
|                       | and 1992)                             |  |  |
|                       | Flexible Duct Connectors              |  |  |
|                       | Floor Tile and Floor Tile Mastic      |  |  |
|                       | Smooth Wall and Ceiling Plaster       |  |  |
|                       | Transite Boards in Fume Hoods         |  |  |
| 1 <sup>st</sup> Floor | Sample Map                            |  |  |
|                       | Suspended Ceiling Tiles (Removed      |  |  |
|                       | <u>1992)</u>                          |  |  |
|                       | Pipe Fitting Insulation               |  |  |
|                       | Floor Tile and Floor Tile Mastic      |  |  |
|                       | Transite Boards in Fume Hoods         |  |  |
|                       | Smooth Wall and Ceiling Plaster       |  |  |