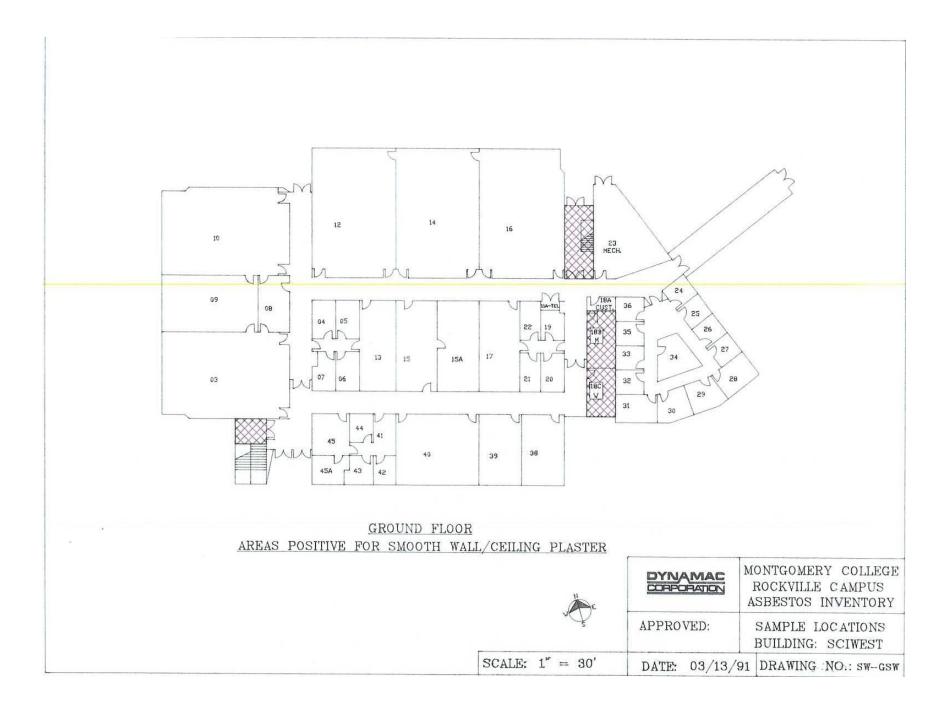

Rockville Campus – Science West Asbestos Survey map updates May 2007

| Floor                 | Material                              |  |  |
|-----------------------|---------------------------------------|--|--|
| Ground Floor          | Sample Map                            |  |  |
|                       | Suspended Ceiling Tiles (Removed      |  |  |
|                       | <u>1992)</u>                          |  |  |
|                       | Pipe Fitting Insulation (Removed 1991 |  |  |
|                       | and 1992)                             |  |  |
|                       | Flexible Duct Connectors              |  |  |
|                       | Floor Tile and Floor Tile Mastic      |  |  |
|                       | Smooth Wall and Ceiling Plaster       |  |  |
|                       | Transite Boards in Fume Hoods         |  |  |
| 1 <sup>st</sup> Floor | Sample Map                            |  |  |
|                       | Suspended Ceiling Tiles (Removed      |  |  |
|                       | <u>1992)</u>                          |  |  |
|                       | Pipe Fitting Insulation               |  |  |
|                       | Floor Tile and Floor Tile Mastic      |  |  |
|                       | Transite Boards in Fume Hoods         |  |  |
|                       | Smooth Wall and Ceiling Plaster       |  |  |