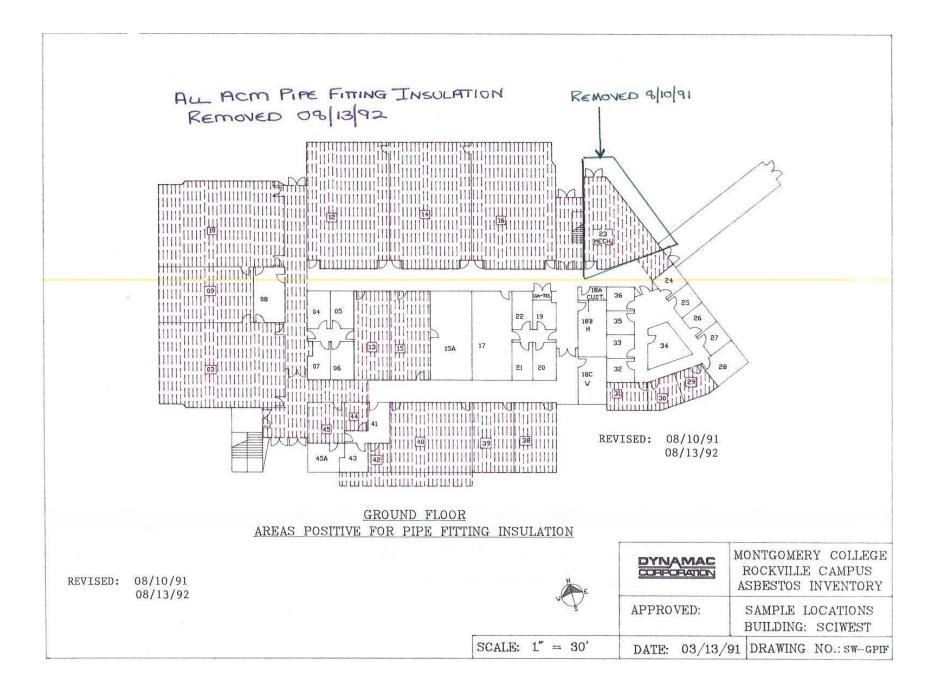

Rockville Campus – Science West Asbestos Survey map updates May 2007

| Floor                 | Material                              |  |  |
|-----------------------|---------------------------------------|--|--|
| Ground Floor          | Sample Map                            |  |  |
|                       | Suspended Ceiling Tiles (Removed      |  |  |
|                       | <u>1992)</u>                          |  |  |
|                       | Pipe Fitting Insulation (Removed 1991 |  |  |
|                       | and 1992)                             |  |  |
|                       | Flexible Duct Connectors              |  |  |
|                       | Floor Tile and Floor Tile Mastic      |  |  |
|                       | Smooth Wall and Ceiling Plaster       |  |  |
|                       | Transite Boards in Fume Hoods         |  |  |
| 1 <sup>st</sup> Floor | Sample Map                            |  |  |
|                       | Suspended Ceiling Tiles (Removed      |  |  |
|                       | <u>1992)</u>                          |  |  |
|                       | Pipe Fitting Insulation               |  |  |
|                       | Floor Tile and Floor Tile Mastic      |  |  |
|                       | Transite Boards in Fume Hoods         |  |  |
|                       | Smooth Wall and Ceiling Plaster       |  |  |