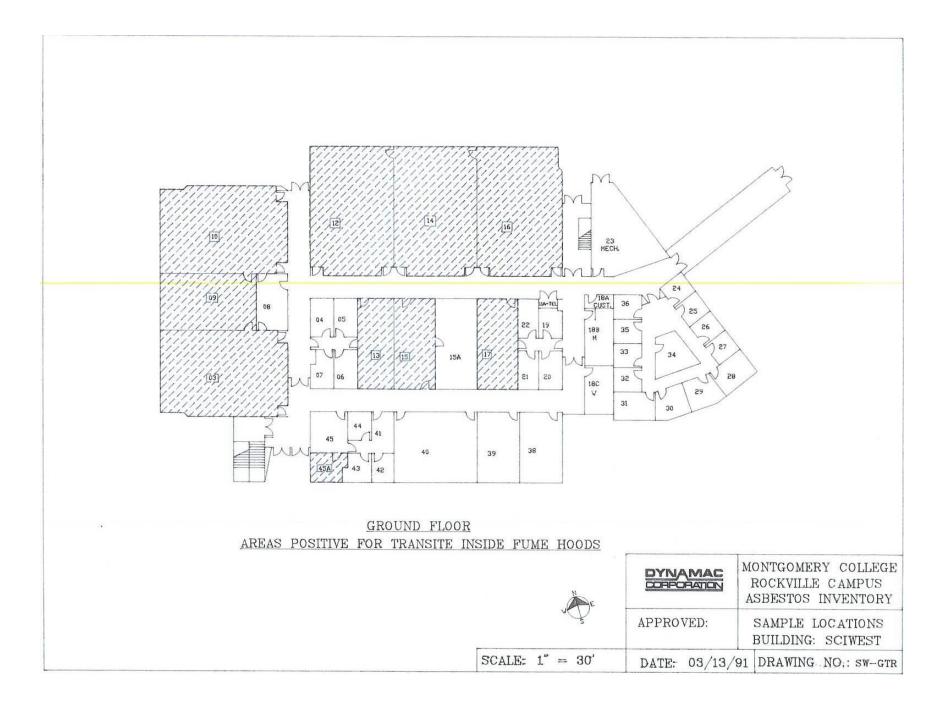

Rockville Campus – Science West Asbestos Survey map updates May 2007

| Floor                 | Material                              |  |  |
|-----------------------|---------------------------------------|--|--|
| Ground Floor          | Sample Map                            |  |  |
|                       | Suspended Ceiling Tiles (Removed      |  |  |
|                       | <u>1992)</u>                          |  |  |
|                       | Pipe Fitting Insulation (Removed 1991 |  |  |
|                       | and 1992)                             |  |  |
|                       | Flexible Duct Connectors              |  |  |
|                       | Floor Tile and Floor Tile Mastic      |  |  |
|                       | Smooth Wall and Ceiling Plaster       |  |  |
|                       | Transite Boards in Fume Hoods         |  |  |
| 1 <sup>st</sup> Floor | Sample Map                            |  |  |
|                       | Suspended Ceiling Tiles (Removed      |  |  |
|                       | <u>1992)</u>                          |  |  |
|                       | Pipe Fitting Insulation               |  |  |
|                       | Floor Tile and Floor Tile Mastic      |  |  |
|                       | Transite Boards in Fume Hoods         |  |  |
|                       | Smooth Wall and Ceiling Plaster       |  |  |