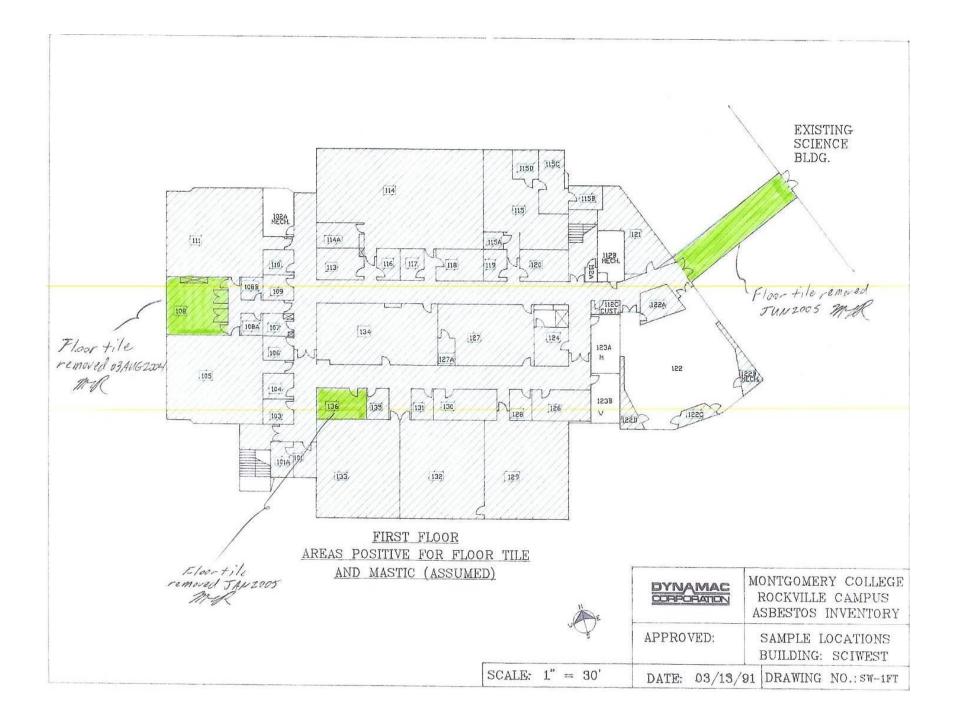

Rockville Campus – Science West Asbestos Survey map updates May 2007

| Floor                 | Material                              |  |  |
|-----------------------|---------------------------------------|--|--|
| Ground Floor          | Sample Map                            |  |  |
|                       | Suspended Ceiling Tiles (Removed      |  |  |
|                       | <u>1992)</u>                          |  |  |
|                       | Pipe Fitting Insulation (Removed 1991 |  |  |
|                       | and 1992)                             |  |  |
|                       | Flexible Duct Connectors              |  |  |
|                       | Floor Tile and Floor Tile Mastic      |  |  |
|                       | Smooth Wall and Ceiling Plaster       |  |  |
|                       | Transite Boards in Fume Hoods         |  |  |
| 1 <sup>st</sup> Floor | Sample Map                            |  |  |
|                       | Suspended Ceiling Tiles (Removed      |  |  |
|                       | <u>1992)</u>                          |  |  |
|                       | Pipe Fitting Insulation               |  |  |
|                       | Floor Tile and Floor Tile Mastic      |  |  |
|                       | Transite Boards in Fume Hoods         |  |  |
|                       | Smooth Wall and Ceiling Plaster       |  |  |

| GROUND FLOOR<br>AREAS POSITIVE FOR FLOOR TILE |                        |                                                           |
|-----------------------------------------------|------------------------|-----------------------------------------------------------|
| AND MASTIC (ASSUMED)                          | DYNAMAC<br>CORPORATION | MONTGOMERY COLLE<br>ROCKVILLE CAMPUS<br>ASBESTOS INVENTOF |
|                                               | APPROVED:              | SAMPLE LOCATIONS<br>BUILDING: SCIWEST                     |
| SCALE: $1'' = 30'$                            | DATE: 03/13/           | 91 DRAWING NO .: SW-G                                     |