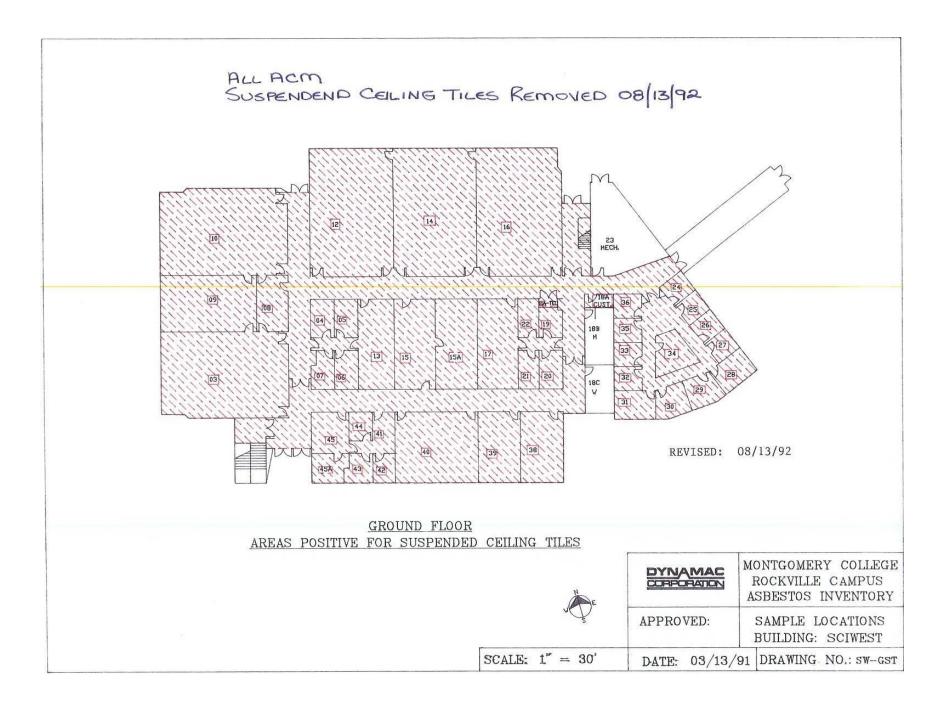

Rockville Campus – Science West Asbestos Survey map updates May 2007

| Floor                 | Material                              |  |  |
|-----------------------|---------------------------------------|--|--|
| Ground Floor          | Sample Map                            |  |  |
|                       | Suspended Ceiling Tiles (Removed      |  |  |
|                       | <u>1992)</u>                          |  |  |
|                       | Pipe Fitting Insulation (Removed 1991 |  |  |
|                       | and 1992)                             |  |  |
|                       | Flexible Duct Connectors              |  |  |
|                       | Floor Tile and Floor Tile Mastic      |  |  |
|                       | Smooth Wall and Ceiling Plaster       |  |  |
|                       | Transite Boards in Fume Hoods         |  |  |
| 1 <sup>st</sup> Floor | Sample Map                            |  |  |
|                       | Suspended Ceiling Tiles (Removed      |  |  |
|                       | <u>1992)</u>                          |  |  |
|                       | Pipe Fitting Insulation               |  |  |
|                       | Floor Tile and Floor Tile Mastic      |  |  |
|                       | Transite Boards in Fume Hoods         |  |  |
|                       | Smooth Wall and Ceiling Plaster       |  |  |